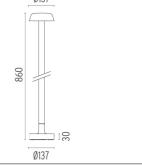

# DIMENSIONS

CERTIFICATIONS

## PHYSICAL

| Aiming          | Fixed |
|-----------------|-------|
| Weight (kg)     | ١,70  |
| Number of heads | I     |