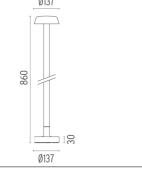

ntegrated power supply box. | Be  |

### ELECTRICAL

| Transformer type         | Electronic dimmable 1-10V |
|--------------------------|---------------------------|
| Transformer availability | Included                  |
| Transformer mounting     | Integral                  |
| Emergency                | Without                   |
| Voltage (V)              | 110/240                   |

## PHYSICAL

| Aiming          | Fixed |
|-----------------|-------|
| Weight (kg)     | ١,70  |
| Number of heads | I     |





#### Belvedere Clove 2 Dimmable I-10V

designed by Antonio Citterio with Toan Nguyen

100/240V power supply included. Ready for installation on rigid base. Box for ground installation to be ordered separately. Included 2 way terminal block 3 phases IP68 (7-12 mm cable).





CERTIFICATIONS





# FLOS

### Belvedere Clove 2 Dimmable 1-10V . Accessories

#### Mounting



F001Z020000

Box for ground installation

### Electrical



F990E00A000

#### Surge protection device

Surge protection device. 275Vac. Maximum discharge current 10KA (8/20us). Maximum operating current 5A. Suitable for series connection. IP66.



#### Belvedere Clove 2 Dimmable 1-10V

designed by Antonio Citterio with Toan Nguyen

100/240V power supply included. Ready for installation on rigid base. Box for ground installation to be ordered separately. Included 2 way terminal block 3 phases IP68 (7-12 mm cable).



# DIMENSIONS



CERTIFICATIONS





# FLOS

Belvedere Clove 2 Dimmable 1-10V . Lamps



Power LED

Lamp category: LED Socket: Special base Lamp type: Power LED



#### Belvedere C