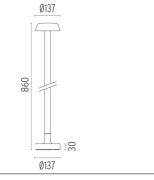

ncluded. Ready for installation on rigid base. Box for ground installation to be ordered separately. Included 2 way terminal block 3 phases IP68 (7-12 mm cable).





CERTIFICATIONS





# FLOS

### Belvedere Clove 2 Dimmable 1-10V . Accessories

#### Mounting



F001Z020000

Box for ground installation

### Electrical



F990E00A000

#### Surge protection device

Surge protection device. 275Vac. Maximum discharge current 10KA (8/20us). Maximum operating current 5A. Suitable for series connection. IP66.



#### Belvedere Clove 2 Dimmable 1-10V

designed by Antonio Citterio with Toan Nguyen

100/240V power supply included. Ready for installation on rigid base. Box for ground installation to be ordered separately. Included 2 way terminal block 3 phases IP68 (7-12 mm cable).



# DIMENSIONS



CERTIFICATIONS





# FLOS

Belvedere Clove 2 Dimmable 1-10V . Lamps



Power LED

Lamp category: LED Socket: Special base Lamp type: Power LED



#### Belvedere Clove 2 Dimmable 1-10V

designed by Antonio Citterio with Toan Nguyen

100/240V power supply included. Ready for installation on rigid base. Box for ground installation to be ordered separately. Included 2 way terminal block 3 phases IP68 (7-12 mm cable).





CERTIFICATIONS