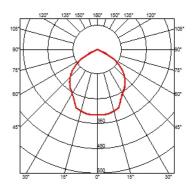

#### BELVEDERE CLOVE 2 DIMMABLE 1-10V

| Beam angle            | 100°                                                                                                                                                                                   |     |
|-----------------------|----------------------------------------------------------------------------------------------------------------------------------------------------------------------------------------|-----|
| Mounting              | Ground                                                                                                                                                                                 |     |
| Lamps description     | Power LED: 8,4W - 873 lm ≠ FIXT 703 lm - 4000K/CRI 80 - 100-2                                                                                                                          | 40V |
| Environment           | Outdoor                                                                                                                                                                                |     |
| Notes                 | We recommend using a connection system with a degree of<br>protection greater than or equal to the degree of protection<br>of the luminaire.                                           |     |
| Technical description | Family of outdoor products consisting of luminaires with a pole of two different heights and suitable for floor installations (ground or buried) and with integrated power supply box. | Be  |