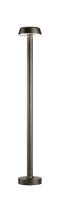

#### BELVEDERE CLOVE 2 DIMMABLE 1-10V

| Beam angle            | 100°                                                                                                                                                                                   |     |
|-----------------------|----------------------------------------------------------------------------------------------------------------------------------------------------------------------------------------|-----|
| Mounting              | Ground                                                                                                                                                                                 |     |
| Lamps description     | Power LED: 8,4W - 873 lm ≠ FIXT 703 lm - 4000K/CRI 80 - 100-2                                                                                                                          | 40V |
| Environment           | Outdoor                                                                                                                                                                                |     |
| Notes                 | We recommend using a connection system with a degree of<br>protection greater than or equal to the degree of protection<br>of the luminaire.                                           |     |
| Technical description | Family of outdoor products consisting of luminaires with a pole of two different heights and suitable for floor installations (ground or buried) and with integrated power supply box. | Be  |

#### Belvedere Clove 2 Dimmable I-10V

designed by Antonio Citterio with Toan Nguyen

100/240V power supply included. Ready for installation on rigid base. Box for ground installation to be ordered separately. Included 2 way terminal block 3 phases IP68 (7-12 mm cable).