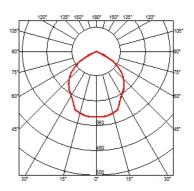

#### BELVEDERE CLOVE 2 DIMMABLE 1-10V

| Beam angle            | 100°                                                                                                                                                                                   |     |
|-----------------------|----------------------------------------------------------------------------------------------------------------------------------------------------------------------------------------|-----|
| Mounting              | Ground                                                                                                                                                                                 |     |
| Lamps description     | Power LED: 8,4W - 873 lm ≠ FIXT 703 lm - 4000K/CRI 80 - 100-2                                                                                                                          | 40V |
| Environment           | Outdoor                                                                                                                                                                                |     |
| Notes                 | We recommend using a connection system with a degree of<br>protection greater than or equal to the degree of protection<br>of the luminaire.                                           |     |
| Technical description | Family of outdoor products consisting of luminaires with a pole of two different heights and suitable for floor installations (ground or buried) and with integrated power supply box. | Be  |