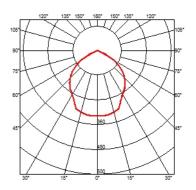

#### BELVEDERE CLOVE 2 DIMMABLE 1-10V

| Beam angle            | 100°                                                                                                                                                                                   |     |
|-----------------------|----------------------------------------------------------------------------------------------------------------------------------------------------------------------------------------|-----|
| Mounting              | Ground                                                                                                                                                                                 |     |
| Lamps description     | Power LED: 8,4W - 873 lm ≠ FIXT 703 lm - 4000K/CRI 80 - 100-2                                                                                                                          | 40V |
| Environment           | Outdoor                                                                                                                                                                                |     |
| Notes                 | We recommend using a connection system with a degree of<br>protection greater than or equal to the degree of protection<br>of the luminaire.                                           |     |
| Technical description | Family of outdoor products consisting of luminaires with a pole of two different heights and suitable for floor installations (ground or buried) and with integrated power supply box. | Be  |