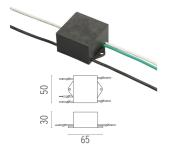

#### Surge protection device

Surge protection device. 275Vac. Maximum discharge current 10KA (8/20us). Maximum operating current 5A. Suitable for series connection. IP66.