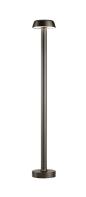

#### BELVEDERE CLOVE 2 DIMMABLE 1-10V

| Beam angle            | 100°                                                                                                                                                                                   |     |
|-----------------------|----------------------------------------------------------------------------------------------------------------------------------------------------------------------------------------|-----|
| Mounting              | Ground                                                                                                                                                                                 |     |
| Lamps description     | Power LED: 8,4W - 873 lm ≠ FIXT 703 lm - 4000K/CRI 80 - 100-2                                                                                                                          | 40V |
| Environment           | Outdoor                                                                                                                                                                                |     |
| Notes                 | We recommend using a connection system with a degree of<br>protection greater than or equal to the degree of protection<br>of the luminaire.                                           |     |
| Technical description | Family of outdoor products consisting of luminaires with a pole of two different heights and suitable for floor installations (ground or buried) and with integrated power supply box. | Be  |

#### Belvedere Clove 2 Dimmable I-10V

designed by Antonio Citterio with Toan Nguyen

100/240V power supply included. Ready for installation on rigid base. Box for ground installation to be ordered separately. Included 2 way terminal block 3 phases IP68 (7-12 mm cable).

#### Belvedere Clove 2 Dimmable 1-10V

designed by Antonio Citterio with Toan Nguyen

100/240V power supply included. Ready for installation on rigid base. Box for ground installation to be ordered separately. Included 2 way terminal block 3 phases IP68 (7-12 mm cable).