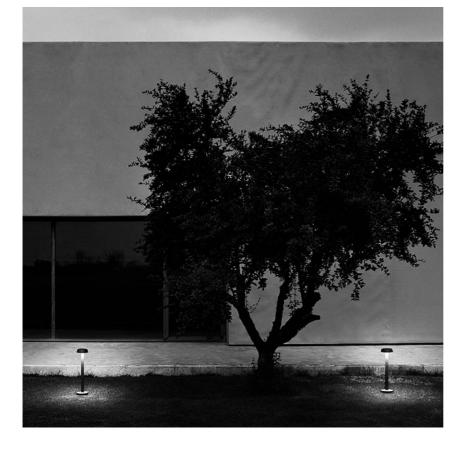

#### BELVEDERE CLOVE 2 DIMMABLE 1-10V

| Beam angle            | 100°                                                                                                                                                                                   |     |
|-----------------------|----------------------------------------------------------------------------------------------------------------------------------------------------------------------------------------|-----|
| Mounting              | Ground                                                                                                                                                                                 |     |
| Lamps description     | Power LED: 8,4W - 873 lm ≠ FIXT 703 lm - 4000K/CRI 80 - 100-2                                                                                                                          | 40V |
| Environment           | Outdoor                                                                                                                                                                                |     |
| Notes                 | We recommend using a connection system with a degree of<br>protection greater than or equal to the degree of protection<br>of the luminaire.                                           |     |
| Technical description | Family of outdoor products consisting of luminaires with a pole of two different heights and suitable for floor installations (ground or buried) and with integrated power supply box. | Be  |

#### Belvedere Clove 2 Dimmable I-10V

designed by Antonio Citterio with Toan Nguyen

100/240V power supply included. Ready for installation on rigid base. Box for ground installation to be ordered separately. Included 2 way terminal block 3 phases IP68 (7-12 mm cable).

#### Belvedere Clove 2 Dimmable 1-10V

designed by Antonio Citterio with Toan Nguyen

100/240V power supply included. Ready for installation on rigid base. Box for ground installation to be ordered separately. Included 2 way terminal block 3 phases IP68 (7-12 mm cable).