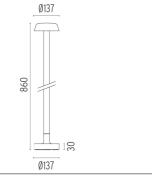

### **BELVEDERE CLOVE 2**

| Beam angle            | 100°                                                                                                                                                                                   |
|-----------------------|----------------------------------------------------------------------------------------------------------------------------------------------------------------------------------------|
| Mounting              | Ground                                                                                                                                                                                 |
| Lamps description     | Power LED: 8,4W - 873 lm ≠ FIXT 703 lm - 4000K/CRI 80 - 100-240V                                                                                                                       |
| Environment           | Outdoor                                                                                                                                                                                |
| Notes                 | We recommend using a connection system with a degree of protection greater than or equal to the degree of protection of the luminaire.                                                 |
| Technical description | Family of outdoor products consisting of luminaires with a pole of two different heights and suitable for floor installations (ground or buried) and with integrated power supply box. |

# PHYSICAL

| Aiming          | Fixed<br>1,70 |
|-----------------|---------------|
| Weight (kg)     |               |
| Number of heads | I             |