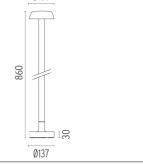

### **BELVEDERE CLOVE 2**

| Beam angle            | 100°                                                                                                                                                                                   |
|-----------------------|----------------------------------------------------------------------------------------------------------------------------------------------------------------------------------------|
| Mounting              | Ground                                                                                                                                                                                 |
| Lamps description     | Power LED: 8,4W - 873 lm ≠ FIXT 703 lm - 4000K/CRI 80 - 100-240V                                                                                                                       |
| Environment           | Outdoor                                                                                                                                                                                |
| Notes                 | We recommend using a connection system with a degree of protection greater than or equal to the degree of protection of the luminaire.                                                 |
| Technical description | Family of outdoor products consisting of luminaires with a pole of two different heights and suitable for floor installations (ground or buried) and with integrated power supply box. |

# PHYSICAL

| Aiming          | Fixed<br>1,70 |
|-----------------|---------------|
| Weight (kg)     |               |
| Number of heads | I             |

#### Belvedere Clove 2

designed by Antonio Citterio with Toan Nguyen

100/240V power supply included. Ready for installation on rigid base. Box for ground installation to be ordered separately. Included 2 way terminal block 3 phases IP68 (7-12 mm cable).