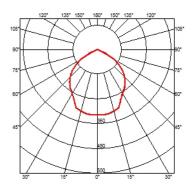

### **BELVEDERE CLOVE 2**

| Beam angle            | 100°                                                                                                                                                                                   |
|-----------------------|----------------------------------------------------------------------------------------------------------------------------------------------------------------------------------------|
| Mounting              | Ground                                                                                                                                                                                 |
| Lamps description     | Power LED: 8,4W - 873 lm ≠ FIXT 703 lm - 4000K/CRI 80 - 100-240V                                                                                                                       |
| Environment           | Outdoor                                                                                                                                                                                |
| Notes                 | We recommend using a connection system with a degree of protection greater than or equal to the degree of protection of the luminaire.                                                 |
| Technical description | Family of outdoor products consisting of luminaires with a pole of two different heights and suitable for floor installations (ground or buried) and with integrated power supply box. |