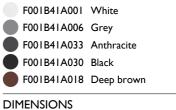

### **BELVEDERE CLOVE 2**

| Beam angle            | 100°                                                                                                                                                                                   |
|-----------------------|----------------------------------------------------------------------------------------------------------------------------------------------------------------------------------------|
| Mounting              | Ground                                                                                                                                                                                 |
| Lamps description     | Power LED: 8,4W - 873 lm ≠ FIXT 703 lm - 4000K/CRI 80 - 100-240V                                                                                                                       |
| Environment           | Outdoor                                                                                                                                                                                |
| Notes                 | We recommend using a connection system with a degree of protection greater than or equal to the degree of protection of the luminaire.                                                 |
| Technical description | Family of outdoor products consisting of luminaires with a pole of two different heights and suitable for floor installations (ground or buried) and with integrated power supply box. |