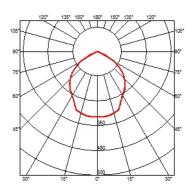

### **BELVEDERE CLOVE 2**

| Beam angle            | 100°                                                                                                                                                                                   |
|-----------------------|----------------------------------------------------------------------------------------------------------------------------------------------------------------------------------------|
| Mounting              | Ground                                                                                                                                                                                 |
| Lamps description     | Power LED: 8,4W - 873 lm ≠ FIXT 703 lm - 4000K/CRI 80 - 100-240V                                                                                                                       |
| Environment           | Outdoor                                                                                                                                                                                |
| Notes                 | We recommend using a connection system with a degree of protection greater than or equal to the degree of protection of the luminaire.                                                 |
| Technical description | Family of outdoor products consisting of luminaires with a pole of two different heights and suitable for floor installations (ground or buried) and with integrated power supply box. |