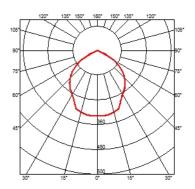

### **BELVEDERE CLOVE 2**

| Beam angle            | 100°                                                                                                                                                                                   |
|-----------------------|----------------------------------------------------------------------------------------------------------------------------------------------------------------------------------------|
| Mounting              | Ground                                                                                                                                                                                 |
| Lamps description     | Power LED: 8,4W - 873 lm ≠ FIXT 703 lm - 4000K/CRI 80 - 100-240V                                                                                                                       |
| Environment           | Outdoor                                                                                                                                                                                |
| Notes                 | We recommend using a connection system with a degree of protection greater than or equal to the degree of protection of the luminaire.                                                 |
| Technical description | Family of outdoor products consisting of luminaires with a pole of two different heights and suitable for floor installations (ground or buried) and with integrated power supply box. |