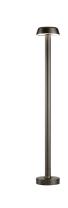

### **BELVEDERE CLOVE 2**

| Beam angle            | 100°                                                                                                                                                                                   |
|-----------------------|----------------------------------------------------------------------------------------------------------------------------------------------------------------------------------------|
| Mounting              | Ground                                                                                                                                                                                 |
| Lamps description     | Power LED: 8,4W - 873 lm ≠ FIXT 703 lm - 4000K/CRI 80 - 100-240V                                                                                                                       |
| Environment           | Outdoor                                                                                                                                                                                |
| Notes                 | We recommend using a connection system with a degree of protection greater than or equal to the degree of protection of the luminaire.                                                 |
| Technical description | Family of outdoor products consisting of luminaires with a pole of two different heights and suitable for floor installations (ground or buried) and with integrated power supply box. |

#### Belvedere Clove 2

designed by Antonio Citterio with Toan Nguyen

100/240V power supply included. Ready for installation on rigid base. Box for ground installation to be ordered separately. Included 2 way terminal block 3 phases IP68 (7-12 mm cable).

### Belvedere Clove 2

designed by Antonio Citterio with Toan Nguyen

100/240V power supply included. Ready for installation on rigid base. Box for ground installation to be ordered separately. Included 2 way terminal block 3 phases IP68 (7-12 mm cable).

## Belvedere Clove 2

designed by Antonio Citterio with Toan Nguyen

100/240V power supply included. Ready for installation on rigid base. Box for ground installation to be ordered separately. Included 2 way terminal block 3 phases IP68 (7-12 mm cable).