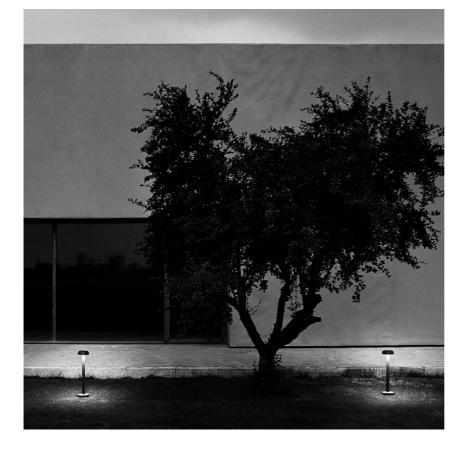

#### Belvedere Clove 2

designed by Antonio Citterio with Toan Nguyen

100/240V power supply included. Ready for installation on rigid base. Box for ground installation to be ordered separately. Included 2 way terminal block 3 phases IP68 (7-12 mm cable).

### Belvedere Clove 2

designed by Antonio Citterio with Toan Nguyen

100/240V power supply included. Ready for installation on rigid base. Box for ground installation to be ordered separately. Included 2 way terminal block 3 phases IP68 (7-12 mm cable).

## Belvedere Clove 2

designed by Antonio Citterio with Toan Nguyen

100/240V power supply included. Ready for installation on rigid base. Box for ground installation to be ordered separately. Included 2 way terminal block 3 phases IP68 (7-12 mm cable).