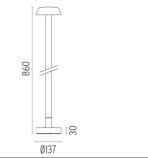

### **BELVEDERE CLOVE 2**

| Beam angle            | 100°                                                                                                                                                                                   |
|-----------------------|----------------------------------------------------------------------------------------------------------------------------------------------------------------------------------------|
| Mounting              | Ground                                                                                                                                                                                 |
| Lamps description     | Power LED: 8,4W - 873 lm ≠ FIXT 703 lm - 4000K/CRI 80 - 100-240V                                                                                                                       |
| Environment           | Outdoor                                                                                                                                                                                |
| Notes                 | We recommend using a connection system with a degree of protection greater than or equal to the degree of protection of the luminaire.                                                 |
| Technical description | Family of outdoor products consisting of luminaires with a pole of two different heights and suitable for floor installations (ground or buried) and with integrated power supply box. |

# PHYSICAL

| Aiming          | Fixed<br>1,70 |
|-----------------|---------------|
| Weight (kg)     |               |
| Number of heads | I             |