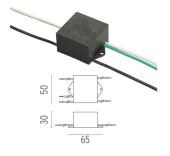

#### Surge protection device

Surge protection device. 275Vac. Maximum discharge current 10KA (8/20us). Maximum operating current 5A. Suitable for series connection. IP66.