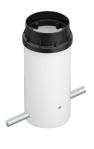

outdoor products consisting of luminaires with a pole of two different heights and suitable for floor installations (ground or buried) and with integrated power supply box. |

## ELECTRICAL

| Electronic |
|------------|
| Included   |
| Integral   |
| Without    |
| 110/240    |
|            |

# PHYSICAL

| Aiming          | Fixed<br>1,70 |
|-----------------|---------------|
| Weight (kg)     |               |
| Number of heads | I             |





#### Belvedere Clove 2

designed by Antonio Citterio with Toan Nguyen

100/240V power supply included. Ready for installation on rigid base. Box for ground installation to be ordered separately. Included 2 way terminal block 3 phases IP68 (7-12 mm cable).





CERTIFICATIONS





# (

### **Belvedere Clove 2**. Accessories

#### Mounting



F001Z020000

Box for ground installation

# Electrical



F990E00A000

#### Surge protection device

Surge protection device. 275Vac. Maximum discharge current 10KA (8/20us). Maximum operating current 5A. Suitable for series connection. IP66.



### Belvedere Clove 2

designed by Antonio Citterio with Toan Nguyen

100/240V power supply included. Ready for installation on rigid base. Box for ground installation to be ordered separately. Included 2 way terminal block 3 phases IP68 (7-12 mm cable).





CERTIFICATIONS





# FLOS

Belvedere Clove 2. Lamps



Power LED

Lamp category: LED Socket: Special base Lamp type: Power LED



## Belvedere Clove 2

designed by Antonio Citterio with Toan Nguyen

100/240V power supply included. Ready for installation on rigid base. Box for ground install