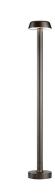

### **BELVEDERE CLOVE 2**

| Beam angle            | 100°                                                                                                                                                                                   |
|-----------------------|----------------------------------------------------------------------------------------------------------------------------------------------------------------------------------------|
| Mounting              | Ground                                                                                                                                                                                 |
| Lamps description     | Power LED: 8,4W - 873 lm ≠ FIXT 703 lm - 4000K/CRI 80 - 100-240V                                                                                                                       |
| Environment           | Outdoor                                                                                                                                                                                |
| Notes                 | We recommend using a connection system with a degree of protection greater than or equal to the degree of protection of the luminaire.                                                 |
| Technical description | Family of outdoor products consisting of luminaires with a pole of two different heights and suitable for floor installations (ground or buried) and with integrated power supply box. |

#### Belvedere Clove 2

designed by Antonio Citterio with Toan Nguyen

100/240V power supply included. Ready for installation on rigid base. Box for ground installation to be ordered separately. Included 2 way terminal block 3 phases IP68 (7-12 mm cable).