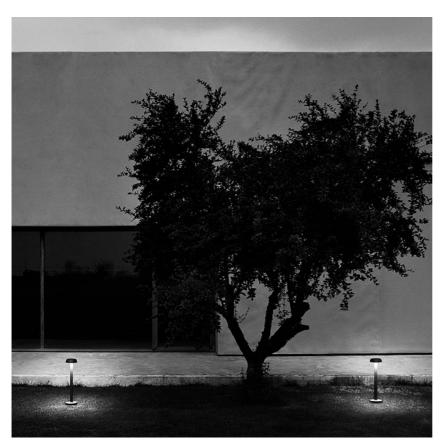

#### Belvedere Clove 2 Dimmable I-I0V

designed by Antonio Citterio with Toan Nguyen

100/240V power supply included. Ready for installation on rigid base. Box for ground installation to be ordered separately. Included 2 way terminal block 3 phases IP68 (7-12 mm cable).

### Belvedere Clove 2 Dimmable I-I0V

designed by Antonio Citterio with Toan Nguyen

100/240V power supply included. Ready for installation on rigid base. Box for ground installation to be ordered separately. Included 2 way terminal block 3 phases IP68 (7-12 mm cable).