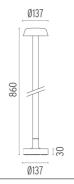

base. Box for ground installation to be ordered separately. Included 2 way terminal block 3 phases IP68 (7-12 mm cable).

F001B31B001 White
F001B31B006 Grey
F001B31B033 Anthracite
F001B31B030 Black
F001B31B018 Deep brown

# **DIMENSIONS**



### **CERTIFICATIONS**











# Belvedere Clove 2 Dimmable I-10V . Lamps



### **Power LED**

Lamp category:

LED

Socket:

Special base

Lamp type:

Power LED



### Belvedere Clove 2 Dimmable I-I0V

designed by Antonio Citterio with Toan Nguyen

100/240V power supply included. Ready for installation on rigid base. Box for ground installation to be ordered separately. Included 2 way terminal block 3 phases IP68 (7-12 mm cable).

F001B31B001 White
F001B31B006 Grey
F001B31B033 Anthracite
F001B31B030 Black
F001B31B018 Deep brown

# **DIMENSIONS**



### **CERTIFICATIONS**