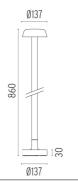

consisting of luminaires with a pole of two different heights and suitable for floor installations (ground or buried) and with integrated power supply box.

### **ELECTRICAL**

Transformer type Electronic dimmable I-10V

Transformer availability Included **Transformer mounting** Integral **Emergency** Without 110/240 Voltage (V)

### **PHYSICAL**

**Aiming** Fixed 1.70 Weight (kg) **Number of heads** 



#### Belvedere Clove 2 Dimmable I-I0V

designed by Antonio Citterio with Toan Nguyen

100/240V power supply included. Ready for installation on rigid base. Box for ground installation to be ordered separately. Included 2 way terminal block 3 phases IP68 (7-12 mm cable).

F001B31B001 White F001B31B006 Grey F001B31B033 Anthracite F001B31B030 Black F001B31B018 Deep brown

### **DIMENSIONS**



### **CERTIFICATIONS**











# Belvedere Clove 2 Dimmable I-I0V . Accessories

# Mounting



F001Z020000

Box for ground installation

### **Electrical**



F990E00A000

# Surge protection device

Surge protection device. 275Vac. Maximum discharge current 10KA (8/20us). Maximum operating current 5A. Suitable for series connection. IP66.



### Belvedere Clove 2 Dimmable I-I0V

designed by Antonio Citterio with Toan Nguyen

100/240V power supply included. Ready for installation on rigid base. Box for ground installation to be ordered separately. Included 2 way terminal block 3 phases IP68 (7-12 mm cable).

F001B31B001 White
F001B31B006 Grey
F001B31B033 Anthracite
F001B31B030 Black
F001B31B018 Deep brown

# **DIMENSIONS**



### **CERTIFICATIONS**











# Belvedere Clove 2 Dimmab