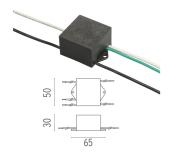

# Surge protection device

Surge protection device. 275Vac. Maximum discharge current 10KA (8/20us). Maximum operating current 5A. Suitable for series connection. IP66.