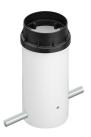

(ground or buried) and with integrated power supply box.

### **ELECTRICAL**

Transformer type Electronic dimmable I-10V

Transformer availability Included **Transformer mounting** Integral **Emergency** Without 110/240 Voltage (V)

### **PHYSICAL**

**Aiming** Fixed 1.70 Weight (kg) **Number of heads** 



#### Belvedere Clove 2 Dimmable I-I0V

designed by Antonio Citterio with Toan Nguyen

100/240V power supply included. Ready for installation on rigid base. Box for ground installation to be ordered separately. Included 2 way terminal block 3 phases IP68 (7-12 mm cable).

F001B31B001 White F001B31B006 Grey F001B31B033 Anthracite F001B31B030 Black F001B31B018 Deep brown

### **DIMENSIONS**



### **CERTIFICATIONS**











# Belvedere Clove 2 Dimmable I-I0V . Accessories

# Mounting



F001Z020000

Box for ground installation

### **Electrical**



F990E00A000

# Surge protection device

Surge protection device. 275Vac. Maximum discharge current 10KA (8/20us). Maximum operating current 5A. Suitable for series connection. IP66.



### Belvedere Clove 2 Dimmable I-I0V

designed by Antonio Citterio with Toan Nguyen

100/240V power supply included. Ready for installation on rigid base. Box for ground installation to be ordered separately. Included 2 way terminal block 3 phases IP68 (7-12 mm cable).

F001B31B001 White
F001B31B006 Grey
F001B31B033 Anthracite
F001B31B030 Black
F001B31B018 Deep brown

# **DIMENSIONS**



### **CERTIFICATIONS**











# Belvedere Clove 2 Dimmable I-10V . Lamps



### **Power LED**

Lamp category:

LED

Socket:

Special base

Lamp type:

Pow