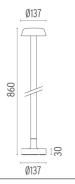

F001B31B030 Black F001B31B018 Deep brown

### **DIMENSIONS**



### **CERTIFICATIONS**











# Belvedere Clove 2 Dimmable I-I0V . Accessories

# Mounting



F001Z020000

Box for ground installation

### **Electrical**



F990E00A000

# Surge protection device

Surge protection device. 275Vac. Maximum discharge current 10KA (8/20us). Maximum operating current 5A. Suitable for series connection. IP66.



### Belvedere Clove 2 Dimmable I-I0V

designed by Antonio Citterio with Toan Nguyen

100/240V power supply included. Ready for installation on rigid base. Box for ground installation to be ordered separately. Included 2 way terminal block 3 phases IP68 (7-12 mm cable).

F001B31B001 White
F001B31B006 Grey
F001B31B033 Anthracite
F001B31B030 Black
F001B31B018 Deep brown

# **DIMENSIONS**



### **CERTIFICATIONS**











# Belvedere Clove 2 Dimmable I-10V . Lamps



### **Power LED**

Lamp category:

LED

Socket:

Special base

Lamp type:

Power LED



### Belvedere Clove 2 Dimmable I-I0V

designed by Antonio Citterio with Toan Nguyen

100/240V power supply included. Ready for installation on rigid base. Box for ground installation to be ordered separately. Included 2 way terminal block 3 phases IP68 (7-12 mm cable).

F001B31B001 White
F001B31B006 Grey
F001B31B033 Anthracite
F001B31B030 Black
F001B31B018 Deep brown

# **DIMENSIONS**



### **CERTIFICATIONS**