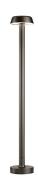

### **BELVEDERE CLOVE 2 DIMMABLE 1-10V**

Beam angle 100° **Mounting** Ground

Power LED: 8,4W - 816 lm ≠ FIXT 657 lm - 3000K/CRI 80 - 100-240V Lamps description

**Environment** Outdoor

**Notes** We recommend using a connection system with a degree of

#### Belvedere Clove 2 Dimmable I-I0V

designed by Antonio Citterio with Toan Nguyen

100/240V power supply included. Ready for installation on rigid base. Box for ground installation to be ordered separately. Included 2 way terminal block 3 phases IP68 (7-12 mm cable).