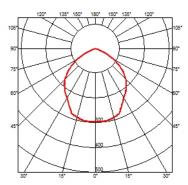

### **BELVEDERE CLOVE 2 DIMMABLE 1-10V**

Beam angle 100° **Mounting** Ground

Power LED: 8,4W - 816 lm ≠ FIXT 657 lm - 3000K/CRI 80 - 100-240V Lamps description

**Environment** Outdoor

**Notes** We recommend using a connection system with a degree of