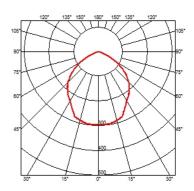

### **BELVEDERE CLOVE 2 DIMMABLE 1-10V**

Beam angle 100° **Mounting** Ground

Power LED: 8,4W - 816 lm ≠ FIXT 657 lm - 3000K/CRI 80 - 100-240V Lamps description

**Environment** Outdoor

**Notes** We recommend using a connection system with a degree of