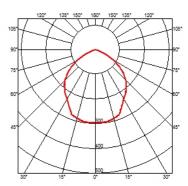

### **BELVEDERE CLOVE 2**

100° Beam angle **Mounting** Ground

Power LED: 8,4W - 816 lm ≠ FIXT 657 lm - 3000K/CRI 80 - 100-240V Lamps description

**Environment** Outdoor

**Notes** We recommend using a connection system with a degree of