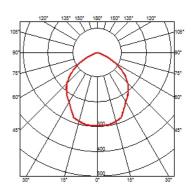

### **BELVEDERE CLOVE 2**

100° Beam angle **Mounting** Ground

Power LED: 8,4W - 816 lm ≠ FIXT 657 lm - 3000K/CRI 80 - 100-240V Lamps description

**Environment** Outdoor

**Notes** We recommend using a connection system with a degree of