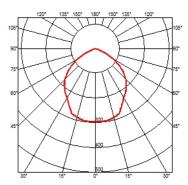

### **BELVEDERE CLOVE 2**

100° Beam angle **Mounting** Ground

Power LED: 8,4W - 816 lm ≠ FIXT 657 lm - 3000K/CRI 80 - 100-240V Lamps description

**Environment** Outdoor

**Notes** We recommend using a connection system with a degree of