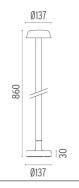

### **PHYSICAL**

**Aiming** Fixed 1.70 Weight (kg) **Number of heads** 

### **DIMENSIONS**

# **DIMENSIONS**