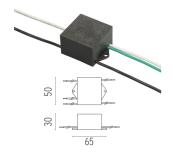

# Mounting

F001Z020000

Box for ground installation

### **Electrical**

F990E00A000

# Surge protection device

Surge protection device. 275Vac. Maximum discharge current 10KA (8/20us). Maximum operating current 5A. Suitable for series connection. IP66.