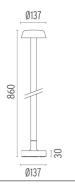

1B31A033 Anthracite F001B31A030 Black

F001B31A018 Deep brown

### **DIMENSIONS**



### **CERTIFICATIONS**













# **Belvedere Clove 2. Accessories**

# Mounting



F001Z020000

Box for ground installation

### **Electrical**



F990E00A000

# Surge protection device

Surge protection device. 275Vac. Maximum discharge current 10KA (8/20us). Maximum operating current 5A. Suitable for series connection. IP66.



### **Belvedere Clove 2**

designed by Antonio Citterio with Toan Nguyen

100/240V power supply included. Ready for installation on rigid base. Box for ground installation to be ordered separately. Included 2 way terminal block 3 phases IP68 (7-12 mm cable).

F001B31A001 White
F001B31A006 Grey
F001B31A033 Anthracite
F001B31A030 Black
F001B31A018 Deep brown

# **DIMENSIONS**



### **CERTIFICATIONS**













# **Belvedere Clove 2. Lamps**



### **Power LED**

Lamp category:

LED

Socket:

Special base

Lamp type:

Power LED



# **Belvedere Clove 2**

designed by Antonio Citterio with Toan Nguyen

100/240V power supply included. Ready for installation on rigid base. Box for ground installation to be ordered separately. Included 2 way terminal block 3 phases IP68 (7-12 mm cable).

F001B31A001 White

F001B31A006 Grey

F001B31A033 Anthracite

F001B31A030 Black

F001B31A018 Deep brown

# **DIMENSIONS**



### **CERTIFICATIONS**