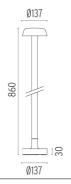

stallation on rigid base. Box for ground installation to be ordered separately. Included 2 way terminal block 3 phases IP68 (7-12 mm cable).

F001B31A001 White
F001B31A006 Grey
F001B31A033 Anthracite
F001B31A030 Black
F001B31A018 Deep brown

# **DIMENSIONS**



### **CERTIFICATIONS**













# **Belvedere Clove 2. Lamps**



### **Power LED**

Lamp category:

LED

Socket:

Special base

Lamp type:

Power LED



# **Belvedere Clove 2**

designed by Antonio Citterio with Toan Nguyen

100/240V power supply included. Ready for installation on rigid base. Box for ground installation to be ordered separately. Included 2 way terminal block 3 phases IP68 (7-12 mm cable).

F001B31A001 White

F001B31A006 Grey

F001B31A033 Anthracite

F001B31A030 Black

F001B31A018 Deep brown

# **DIMENSIONS**



### **CERTIFICATIONS**