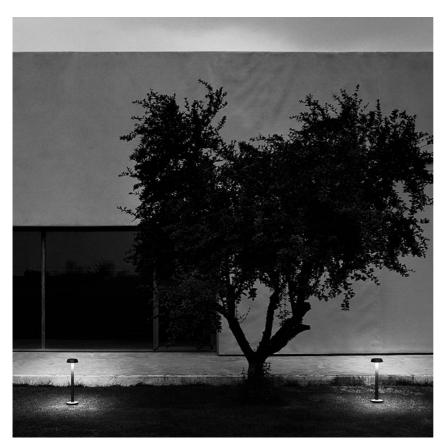

### **BELVEDERE CLOVE 2**

100° Beam angle **Mounting** Ground

Power LED: 8,4W - 816 lm ≠ FIXT 657 lm - 3000K/CRI 80 - 100-240V Lamps description

**Environment** Outdoor

**Notes** We recommend using a connection system with a degree of

protection greater than or equal to the degree of protection

of the luminaire.

**Technical description** 

Family of outdoor products consisting of luminaires with a pole of two different heights and suitable for floor installations (ground or buried) and with integrated power supply box.

### **Belvedere Clove 2**

designed by Antonio Citterio with Toan Nguyen

100/240V power supply included. Ready for installation on rigid base. Box for ground installation to be ordered separately. Included 2 way terminal block 3 phases IP68 (7-12 mm cable).

# **Belvedere Clove 2**

designed by Antonio Citterio with Toan Nguyen

100/240V power supply included. Ready for installation on rigid base. Box for ground installation to be ordered separately. Included 2 way terminal block 3 phases IP68 (7-12 mm cable).