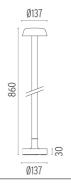

on rigid base. Box for ground installation to be ordered separately. Included 2 way terminal block 3 phases IP68 (7-12 mm cable).

F001B21D001 White
F001B21D006 Grey
F001B21D033 Anthracite
F001B21D030 Black
F001B21D018 Deep brown

## **DIMENSIONS**



### **CERTIFICATIONS**













# Belvedere Clove 2 Dali . Lamps



### **Power LED**

Lamp category:

LED

Socket:

Special base

Lamp type:

Power LED



## **Belvedere Clove 2 Dali**

designed by Antonio Citterio with Toan Nguyen

100/240V power supply included. Ready for installation on rigid base. Box for ground installation to be ordered separately. Included 2 way terminal block 3 phases IP68 (7-12 mm cable).

F001B21D001 White

F001B21D006 Grey

F001B21D033 Anthracite

F001B21D030 Black

F001B21D018 Deep brown

## **DIMENSIONS**



### **CERTIFICATIONS**