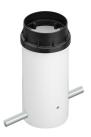

floor installations (ground or buried) and with integrated power supply box.

### **ELECTRICAL**

Transformer type Electronic dimmable dali

Transformer availability Included **Transformer mounting** Integral **Emergency** Without 110/240 Voltage (V)

### **PHYSICAL**

**Aiming** Fixed 1.70 Weight (kg) **Number of heads** 



### Belvedere Clove 2 Dali

designed by Antonio Citterio with Toan Nguyen

100/240V power supply included. Ready for installation on rigid base. Box for ground installation to be ordered separately. Included 2 way terminal block 3 phases IP68 (7-12 mm cable).

F001B21D001 White F001B21D006 Grey F001B21D033 Anthracite F001B21D030 Black F001B21D018 Deep brown

### **DIMENSIONS**



### **CERTIFICATIONS**











## Belvedere Clove 2 Dali . Accessories

## Mounting



F001Z020000

Box for ground installation

### **Electrical**



F990E00A000

## Surge protection device

Surge protection device. 275Vac. Maximum discharge current 10KA (8/20us). Maximum operating current 5A. Suitable for series connection. IP66.



### **Belvedere Clove 2 Dali**

designed by Antonio Citterio with Toan Nguyen

100/240V power supply included. Ready for installation on rigid base. Box for ground installation to be ordered separately. Included 2 way terminal block 3 phases IP68 (7-12 mm cable).

F001B21D001 White
F001B21D006 Grey
F001B21D033 Anthracite
F001B21D030 Black
F001B21D018 Deep brown

## **DIMENSIONS**



### **CERTIFICATIONS**













# Belvedere Clove 2 Dali . Lamps



### **Power LED**

Lamp category:

LED

Socket:

Special base

Lamp type:

Power LED



##