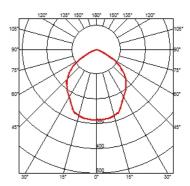

### **BELVEDERE CLOVE 2 DALI**

100° Beam angle **Mounting** Ground

Power LED: 8,4W - 783 lm ≠ FIXT 631 lm - 2700K/CRI 80 - 110-240V Lamps description

**Environment** Outdoor

**Notes** We recommend using a connection system with a degree of