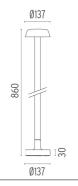

or products consisting of luminaires with a pole of two different heights and suitable for floor installations (ground or buried) and with integrated power supply box.

### **ELECTRICAL**

Transformer type Electronic dimmable dali

Transformer availability Included **Transformer mounting** Integral **Emergency** Without 110/240 Voltage (V)

### **PHYSICAL**

**Aiming** Fixed 1.70 Weight (kg) **Number of heads** 



### Belvedere Clove 2 Dali

designed by Antonio Citterio with Toan Nguyen

100/240V power supply included. Ready for installation on rigid base. Box for ground installation to be ordered separately. Included 2 way terminal block 3 phases IP68 (7-12 mm cable).

F001B21D001 White F001B21D006 Grey F001B21D033 Anthracite F001B21D030 Black F001B21D018 Deep brown

### **DIMENSIONS**



### **CERTIFICATIONS**











## Belvedere Clove 2 Dali . Accessories

## Mounting



F001Z020000

Box for ground installation

### **Electrical**



F990E00A000

## Surge protection device

Surge protection device. 275Vac. Maximum discharge current 10KA (8/20us). Maximum operating current 5A. Suitable for series connection. IP66.



### **Belvedere Clove 2 Dali**

designed by Antonio Citterio with Toan Nguyen

100/240V power supply included. Ready for installation on rigid base. Box for ground installation to be ordered separately. Included 2 way terminal block 3 phases IP68 (7-12 mm cable).

F001B21D001 White
F001B21D006 Grey
F001B21D033 Anthracite
F001B21D030 Black
F001B21D018 Deep brown

## **DIMENSIONS**



### **CERTIFICATIONS**













# Belvedere Clove 2 Dali . Lamps