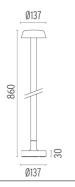

Anthracite F001B21D030 Black F001B21D018 Deep brown

### **DIMENSIONS**



### **CERTIFICATIONS**











## Belvedere Clove 2 Dali . Accessories

## Mounting



F001Z020000

Box for ground installation

### **Electrical**



F990E00A000

## Surge protection device

Surge protection device. 275Vac. Maximum discharge current 10KA (8/20us). Maximum operating current 5A. Suitable for series connection. IP66.



### **Belvedere Clove 2 Dali**

designed by Antonio Citterio with Toan Nguyen

100/240V power supply included. Ready for installation on rigid base. Box for ground installation to be ordered separately. Included 2 way terminal block 3 phases IP68 (7-12 mm cable).

F001B21D001 White
F001B21D006 Grey
F001B21D033 Anthracite
F001B21D030 Black
F001B21D018 Deep brown

## **DIMENSIONS**



### **CERTIFICATIONS**













# Belvedere Clove 2 Dali . Lamps



### **Power LED**

Lamp category:

LED

Socket:

Special base

Lamp type:

Power LED



## **Belvedere Clove 2 Dali**

designed by Antonio Citterio with Toan Nguyen

100/240V power supply included. Ready for installation on rigid base. Box for ground installation to be ordered separately. Included 2 way terminal block 3 phases IP68 (7-12 mm cable).

F001B21D001 White

F001B21D006 Grey

F001B21D033 Anthracite

F001B21D030 Black

F001B21D018 Deep brown

## **DIMENSIONS**



### **CERTIFICATIONS**