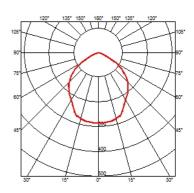

### **BELVEDERE CLOVE 2 DALI**

100° Beam angle **Mounting** Ground

Power LED: 8,4W - 783 lm ≠ FIXT 631 lm - 2700K/CRI 80 - 110-240V Lamps description

**Environment** Outdoor

**Notes** We recommend using a connection system with a degree of