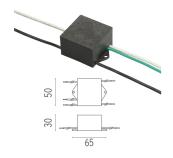

## Surge protection device

Surge protection device. 275Vac. Maximum discharge current 10KA (8/20us). Maximum operating current 5A. Suitable for series connection. IP66.