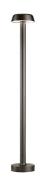

### **BELVEDERE CLOVE 2 DALI**

100° Beam angle **Mounting** Ground

Power LED: 8,4W - 783 lm ≠ FIXT 631 lm - 2700K/CRI 80 - 110-240V Lamps description

**Environment** Outdoor

**Notes** We recommend using a connection system with a degree of

### Belvedere Clove 2 Dali

designed by Antonio Citterio with Toan Nguyen

100/240V power supply included. Ready for installation on rigid base. Box for ground installation to be ordered separately. Included 2 way terminal block 3 phases IP68 (7-12 mm cable).