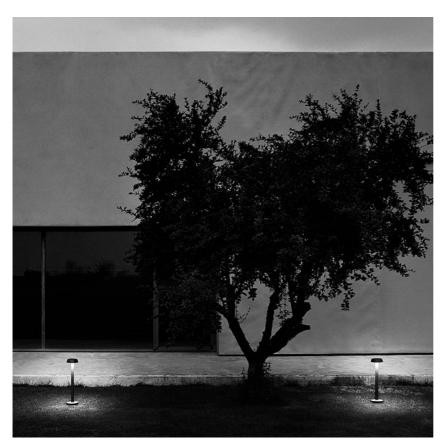

### Belvedere Clove 2 Dali

designed by Antonio Citterio with Toan Nguyen

100/240V power supply included. Ready for installation on rigid base. Box for ground installation to be ordered separately. Included 2 way terminal block 3 phases IP68 (7-12 mm cable).

### **Belvedere Clove 2 Dali**

designed by Antonio Citterio with Toan Nguyen

100/240V power supply included. Ready for installation on rigid base. Box for ground installation to be ordered separately. Included 2 way terminal block 3 phases IP68 (7-12 mm cable).

## **Belvedere Clove 2 Dali**

designed by Antonio Citterio with Toan Nguyen

100/240V power supply included. Ready for installation on rigid base. Box for ground installation to be ordered separately. Included 2 way terminal block 3 phases IP68 (7-12 mm cable).