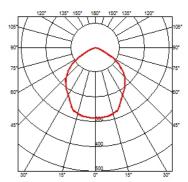

### **BELVEDERE CLOVE 2 DALI**

100° Beam angle **Mounting** Ground

Power LED: 8,4W - 783 lm ≠ FIXT 631 lm - 2700K/CRI 80 - 110-240V Lamps description

**Environment** Outdoor

**Notes** We recommend using a connection system with a degree of