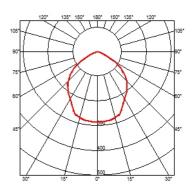

#### BELVEDERE CLOVE 2 DIMMABLE 1-10V

| Beam angle            | 100°                                                                                                                                                                                   |  |
|-----------------------|----------------------------------------------------------------------------------------------------------------------------------------------------------------------------------------|--|
| Mounting              | Ground                                                                                                                                                                                 |  |
| Lamps description     | Power LED: 8,4W - 783 lm ≠ FIXT 631 lm - 2700K/CRI 80 - 110-240                                                                                                                        |  |
| Environment           | Outdoor                                                                                                                                                                                |  |
| Notes                 | We recommend using a connection system with a degree of<br>protection greater than or equal to the degree of protection<br>of the luminaire.                                           |  |
| Technical description | Family of outdoor products consisting of luminaires with a pole of two different heights and suitable for floor installations (ground or buried) and with integrated power supply box. |  |