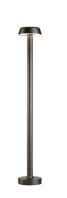

#### BELVEDERE CLOVE 2 DIMMABLE 1-10V

| Beam angle            | 100°                                                                                                                                                                                   |  |
|-----------------------|----------------------------------------------------------------------------------------------------------------------------------------------------------------------------------------|--|
| Mounting              | Ground                                                                                                                                                                                 |  |
| Lamps description     | Power LED: 8,4W - 783 lm ≠ FIXT 631 lm - 2700K/CRI 80 - 110-240                                                                                                                        |  |
| Environment           | Outdoor                                                                                                                                                                                |  |
| Notes                 | We recommend using a connection system with a degree of<br>protection greater than or equal to the degree of protection<br>of the luminaire.                                           |  |
| Technical description | Family of outdoor products consisting of luminaires with a pole of two different heights and suitable for floor installations (ground or buried) and with integrated power supply box. |  |

#### Belvedere Clove 2 Dimmable I-10V

designed by Antonio Citterio with Toan Nguyen

100/240V power supply included. Ready for installation on rigid base. Box for ground installation to be ordered separately. Included 2 way terminal block 3 phases IP68 (7-12 mm cable).