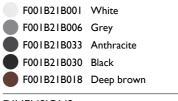

#### BELVEDERE CLOVE 2 DIMMABLE 1-10V

| Beam angle            | 100°                                                                                                                                                                                   |  |
|-----------------------|----------------------------------------------------------------------------------------------------------------------------------------------------------------------------------------|--|
| Mounting              | Ground                                                                                                                                                                                 |  |
| Lamps description     | Power LED: 8,4W - 783 lm ≠ FIXT 631 lm - 2700K/CRI 80 - 110-240                                                                                                                        |  |
| Environment           | Outdoor                                                                                                                                                                                |  |
| Notes                 | We recommend using a connection system with a degree of<br>protection greater than or equal to the degree of protection<br>of the luminaire.                                           |  |
| Technical description | Family of outdoor products consisting of luminaires with a pole of two different heights and suitable for floor installations (ground or buried) and with integrated power supply box. |  |