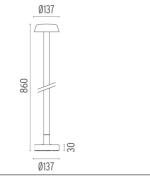

included. Ready for installation on rigid base. Box for ground installation to be ordered separately. Included 2 way terminal block 3 phases IP68 (7-12 mm cable).





CERTIFICATIONS





# FLOS

## Belvedere Clove 2 Dimmable 1-10V . Accessories

#### Mounting



F001Z020000

Box for ground installation

### Electrical



F990E00A000

#### Surge protection device

Surge protection device. 275Vac. Maximum discharge current 10KA (8/20us). Maximum operating current 5A. Suitable for series connection. IP66.



#### Belvedere Clove 2 Dimmable 1-10V

designed by Antonio Citterio with Toan Nguyen

100/240V power supply included. Ready for installation on rigid base. Box for ground installation to be ordered separately. Included 2 way terminal block 3 phases IP68 (7-12 mm cable).



# DIMENSIONS



CERTIFICATIONS





# FLOS

Belvedere Clove 2 Dimmable 1-10V . Lamps



Power LED

Lamp category: LED Socket: Special base Lamp type: Power LED



### Belvedere Clove 2 Dimmable 1-10V

designed by Antonio Citterio with Toan Nguyen

100/240V power supply included. Ready for installation on rigid base. Box for ground installation to be ordered separately. Included 2 way terminal block 3 phases IP68 (7-12 mm cable).





CERTIFICATIONS