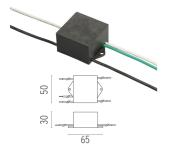

#### Surge protection device

Surge protection device. 275Vac. Maximum discharge current 10KA (8/20us). Maximum operating current 5A. Suitable for series connection. IP66.