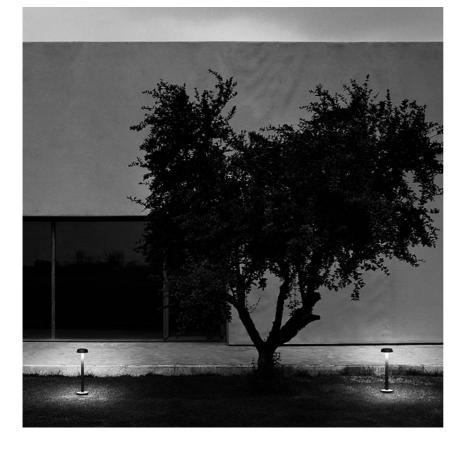

#### BELVEDERE CLOVE 2 DIMMABLE 1-10V

| Beam angle            | 100°                                                                                                                                                                                   |  |
|-----------------------|----------------------------------------------------------------------------------------------------------------------------------------------------------------------------------------|--|
| Mounting              | Ground                                                                                                                                                                                 |  |
| Lamps description     | Power LED: 8,4W - 783 lm ≠ FIXT 631 lm - 2700K/CRI 80 - 110-240                                                                                                                        |  |
| Environment           | Outdoor                                                                                                                                                                                |  |
| Notes                 | We recommend using a connection system with a degree of<br>protection greater than or equal to the degree of protection<br>of the luminaire.                                           |  |
| Technical description | Family of outdoor products consisting of luminaires with a pole of two different heights and suitable for floor installations (ground or buried) and with integrated power supply box. |  |

#### Belvedere Clove 2 Dimmable I-10V

designed by Antonio Citterio with Toan Nguyen

100/240V power supply included. Ready for installation on rigid base. Box for ground installation to be ordered separately. Included 2 way terminal block 3 phases IP68 (7-12 mm cable).

#### Belvedere Clove 2 Dimmable 1-10V

designed by Antonio Citterio with Toan Nguyen

100/240V power supply included. Ready for installation on rigid base. Box for ground installation to be ordered separately. Included 2 way terminal block 3 phases IP68 (7-12 mm cable).

### Belvedere Clove 2 Dimmable 1-10V

designed by Antonio Citterio with Toan Nguyen

100/240V power supply included. Ready for installation on rigid base. Box for ground installation to be ordered separately. Included 2 way terminal block 3 phases IP68 (7-12 mm cable).