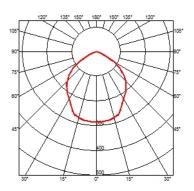

#### BELVEDERE CLOVE 2 DIMMABLE 1-10V

| Beam angle            | 100°                                                                                                                                                                                   |  |
|-----------------------|----------------------------------------------------------------------------------------------------------------------------------------------------------------------------------------|--|
| Mounting              | Ground                                                                                                                                                                                 |  |
| Lamps description     | Power LED: 8,4W - 783 lm ≠ FIXT 631 lm - 2700K/CRI 80 - 110-240                                                                                                                        |  |
| Environment           | Outdoor                                                                                                                                                                                |  |
| Notes                 | We recommend using a connection system with a degree of<br>protection greater than or equal to the degree of protection<br>of the luminaire.                                           |  |
| Technical description | Family of outdoor products consisting of luminaires with a pole of two different heights and suitable for floor installations (ground or buried) and with integrated power supply box. |  |