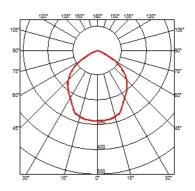

supply box. |  |

## ELECTRICAL

| Transformer type         | Electronic dimmable 1-10V |
|--------------------------|---------------------------|
| Transformer availability | Included                  |
| Transformer mounting     | Integral                  |
| Emergency                | Without                   |
| Voltage (V)              | 110/240                   |

# PHYSICAL

| Aiming          | Fixed |
|-----------------|-------|
| Weight (kg)     | ١,70  |
| Number of heads | I     |





#### Belvedere Clove 2 Dimmable I-10V

designed by Antonio Citterio with Toan Nguyen

100/240V power supply included. Ready for installation on rigid base. Box for ground installation to be ordered separately. Included 2 way terminal block 3 phases IP68 (7-12 mm cable).





CERTIFICATIONS





# FLOS

## Belvedere Clove 2 Dimmable 1-10V . Accessories

#### Mounting



F001Z020000

Box for ground installation

### Electrical



F990E00A000

#### Surge protection device

Surge protection device. 275Vac. Maximum discharge current 10KA (8/20us). Maximum operating current 5A. Suitable for series connection. IP66.



#### Belvedere Clove 2 Dimmable 1-10V

designed by Antonio Citterio with Toan Nguyen

100/240V power supply included. Ready for installation on rigid base. Box for ground installation to be ordered separately. Included 2 way terminal block 3 phases IP68 (7-12 mm cable).



# DIMENSIONS



CERTIFICATIONS





# FLOS

Belvedere Clove 2 Dimmable 1-10V . Lamps



Power LED

Lamp category: LED Socket: Special base Lamp type: Power LED



### Belvedere Clove 2 Dimmable 1-10V