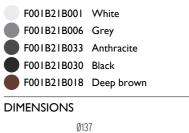

rrent 10KA (8/20us). Maximum operating current 5A. Suitable for series connection. IP66.



#### Belvedere Clove 2 Dimmable 1-10V

designed by Antonio Citterio with Toan Nguyen

100/240V power supply included. Ready for installation on rigid base. Box for ground installation to be ordered separately. Included 2 way terminal block 3 phases IP68 (7-12 mm cable).



# DIMENSIONS



CERTIFICATIONS





# FLOS

Belvedere Clove 2 Dimmable 1-10V . Lamps



Power LED

Lamp category: LED Socket: Special base Lamp type: Power LED



### Belvedere Clove 2 Dimmable 1-10V

designed by Antonio Citterio with Toan Nguyen

100/240V power supply included. Ready for installation on rigid base. Box for ground installation to be ordered separately. Included 2 way terminal block 3 phases IP68 (7-12 mm cable).





CERTIFICATIONS