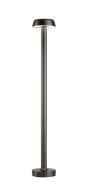

#### BELVEDERE CLOVE 2 DIMMABLE 1-10V

| Beam angle            | 100°                                                                                                                                                                                   |  |
|-----------------------|----------------------------------------------------------------------------------------------------------------------------------------------------------------------------------------|--|
| Mounting              | Ground                                                                                                                                                                                 |  |
| Lamps description     | Power LED: 8,4W - 783 lm ≠ FIXT 631 lm - 2700K/CRI 80 - 110-240                                                                                                                        |  |
| Environment           | Outdoor                                                                                                                                                                                |  |
| Notes                 | We recommend using a connection system with a degree of<br>protection greater than or equal to the degree of protection<br>of the luminaire.                                           |  |
| Technical description | Family of outdoor products consisting of luminaires with a pole of two different heights and suitable for floor installations (ground or buried) and with integrated power supply box. |  |

#### Belvedere Clove 2 Dimmable I-10V

designed by Antonio Citterio with Toan Nguyen

100/240V power supply included. Ready for installation on rigid base. Box for ground installation to be ordered separately. Included 2 way terminal block 3 phases IP68 (7-12 mm cable).

#### Belvedere Clove 2 Dimmable 1-10V

designed by Antonio Citterio with Toan Nguyen

100/240V power supply included. Ready for installation on rigid base. Box for ground installation to be ordered separately. Included 2 way terminal block 3 phases IP68 (7-12 mm cable).

### Belvedere Clove 2 Dimmable 1-10V

designed by Antonio Citterio with Toan Nguyen

100/240V power supply included. Ready for installation on rigid base. Box for ground installation to be ordered separately. Included 2 way terminal block 3 phases IP68 (7-12 mm cable).