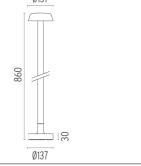

# DIMENSIONS

CERTIFICATIONS

# PHYSICAL

| Aiming          | Fixed |
|-----------------|-------|
| Weight (kg)     | ١,70  |
| Number of heads | I     |