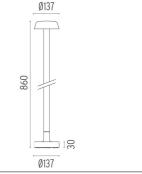

ith integrated power supply box. |  |

## ELECTRICAL

| Transformer type         | Electronic dimmable 1-10V |
|--------------------------|---------------------------|
| Transformer availability | Included                  |
| Transformer mounting     | Integral                  |
| Emergency                | Without                   |
| Voltage (V)              | 110/240                   |

# PHYSICAL

| Aiming          | Fixed |
|-----------------|-------|
| Weight (kg)     | ١,70  |
| Number of heads | I     |





#### Belvedere Clove 2 Dimmable I-10V

designed by Antonio Citterio with Toan Nguyen

100/240V power supply included. Ready for installation on rigid base. Box for ground installation to be ordered separately. Included 2 way terminal block 3 phases IP68 (7-12 mm cable).





CERTIFICATIONS





# FLOS

## Belvedere Clove 2 Dimmable 1-10V . Accessories

#### Mounting



F001Z020000

Box for ground installation

### Electrical



F990E00A000

#### Surge protection device

Surge protection device. 275Vac. Maximum discharge current 10KA (8/20us). Maximum operating current 5A. Suitable for series connection. IP66.



#### Belvedere Clove 2 Dimmable 1-10V

designed by Antonio Citterio with Toan Nguyen

100/240V power supply included. Ready for installation on rigid base. Box for ground installation to be ordered separately. Included 2 way terminal block 3 phases IP68 (7-12 mm cable).



# DIMENSIONS



CERTIFICATIONS





# FLOS

Belvedere Clove 2 Dimmable 1-10V . Lamps



Power LED

Lamp category: LED Socket: Special base Lamp type: Power LED



### Belvedere Clo