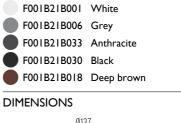

with integrated power supply box. |  |

## ELECTRICAL

| Transformer type         | Electronic dimmable 1-10V |
|--------------------------|---------------------------|
| Transformer availability | Included                  |
| Transformer mounting     | Integral                  |
| Emergency                | Without                   |
| Voltage (V)              | 110/240                   |

# PHYSICAL

| Aiming          | Fixed |
|-----------------|-------|
| Weight (kg)     | ١,70  |
| Number of heads | I     |





#### Belvedere Clove 2 Dimmable I-10V

designed by Antonio Citterio with Toan Nguyen

100/240V power supply included. Ready for installation on rigid base. Box for ground installation to be ordered separately. Included 2 way terminal block 3 phases IP68 (7-12 mm cable).





CERTIFICATIONS





# FLOS

## Belvedere Clove 2 Dimmable 1-10V . Accessories

#### Mounting



F001Z020000

Box for ground installation

### Electrical



F990E00A000

#### Surge protection device

Surge protection device. 275Vac. Maximum discharge current 10KA (8/20us). Maximum operating current 5A. Suitable for series connection. IP66.



#### Belvedere Clove 2 Dimmable 1-10V

designed by Antonio Citterio with Toan Nguyen

100/240V power supply included. Ready for installation on rigid base. Box for ground installation to be ordered separately. Included 2 way terminal block 3 phases IP68 (7-12 mm cable).



# DIMENSIONS



CERTIFICATIONS





# FLOS

Belvedere Clove 2 Dimmable 1-10V . Lamps



Power LED

Lamp category: LED Socket: Special base Lamp type: Power LED



### Belvedere C