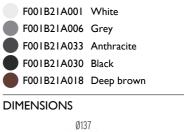

evice

Surge protection device. 275Vac. Maximum discharge current 10KA (8/20us). Maximum operating current 5A. Suitable for series connection. IP66.



### Belvedere Clove 2

designed by Antonio Citterio with Toan Nguyen

100/240V power supply included. Ready for installation on rigid base. Box for ground installation to be ordered separately. Included 2 way terminal block 3 phases IP68 (7-12 mm cable).





CERTIFICATIONS





## FLOS

Belvedere Clove 2. Lamps



Power LED

Lamp category: LED Socket: Special base Lamp type: Power LED



### Belvedere Clove 2

designed by Antonio Citterio with Toan Nguyen

100/240V power supply included. Ready for installation on rigid base. Box for ground installation to be ordered separately. Included 2 way terminal block 3 phases IP68 (7-12 mm cable).





CERTIFICATIONS