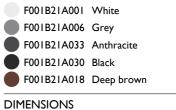

### Belvedere Clove 2

designed by Antonio Citterio with Toan Nguyen

100/240V power supply included. Ready for installation on rigid base. Box for ground installation to be ordered separately. Included 2 way terminal block 3 phases IP68 (7-12 mm cable).