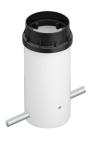

Technical description | Family of outdoor products consisting of luminaires with a pole of two different heights and suitable for floor installations (ground or buried) and with integrated power supply box. |

## ELECTRICAL

| Electronic |
|------------|
| Included   |
| Integral   |
| Without    |
| 110/240    |
|            |

## PHYSICAL

| Aiming          | Fixed |
|-----------------|-------|
| Weight (kg)     | 1,70  |
| Number of heads | I     |





### Belvedere Clove 2

designed by Antonio Citterio with Toan Nguyen

100/240V power supply included. Ready for installation on rigid base. Box for ground installation to be ordered separately. Included 2 way terminal block 3 phases IP68 (7-12 mm cable).





CERTIFICATIONS





# (

## **Belvedere Clove 2**. Accessories

### Mounting



F001Z020000

Box for ground installation

## Electrical



F990E00A000

### Surge protection device

Surge protection device. 275Vac. Maximum discharge current 10KA (8/20us). Maximum operating current 5A. Suitable for series connection. IP66.



### Belvedere Clove 2

designed by Antonio Citterio with Toan Nguyen

100/240V power supply included. Ready for installation on rigid base. Box for ground installation to be ordered separately. Included 2 way terminal block 3 phases IP68 (7-12 mm cable).





CERTIFICATIONS





## FLOS

Belvedere Clove 2. Lamps



Power LED

Lamp category: LED Socket: Special base Lamp type: Power LED



### Belvedere Clove 2

designed by Antonio Citterio with Toan Nguyen

100/240V power supply included. Ready for installation on rigid base. Box for ground insta