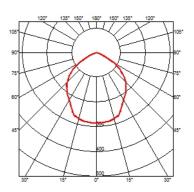

### **BELVEDERE CLOVE 2**

| Beam angle            | 100°                                                                                                                                                                                   |
|-----------------------|----------------------------------------------------------------------------------------------------------------------------------------------------------------------------------------|
| Mounting              | Ground                                                                                                                                                                                 |
| Lamps description     | Power LED: 8,4W - 783 lm ≠ FIXT 631 lm - 2700K/CRI 80 - 110-240V                                                                                                                       |
| Environment           | Outdoor                                                                                                                                                                                |
| Notes                 | We recommend using a connection system with a degree of protection greater than or equal to the degree of protection of the luminaire.                                                 |
| Technical description | Family of outdoor products consisting of luminaires with a pole of two different heights and suitable for floor installations (ground or buried) and with integrated power supply box. |