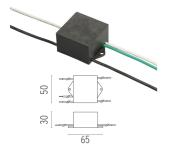

### Surge protection device

Surge protection device. 275Vac. Maximum discharge current 10KA (8/20us). Maximum operating current 5A. Suitable for series connection. IP66.