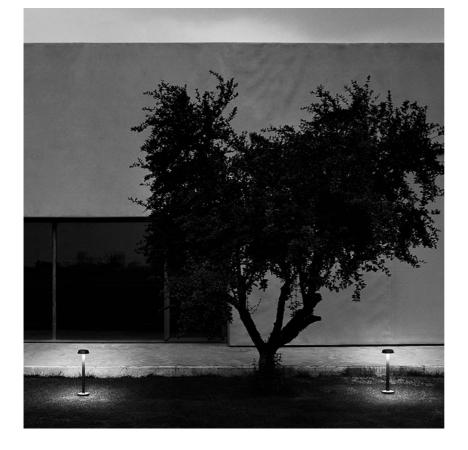

### Belvedere Clove 2

designed by Antonio Citterio with Toan Nguyen

100/240V power supply included. Ready for installation on rigid base. Box for ground installation to be ordered separately. Included 2 way terminal block 3 phases IP68 (7-12 mm cable).