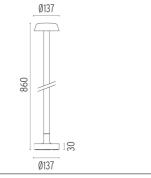

## PHYSICAL

| Aiming          | Fixed |
|-----------------|-------|
| Weight (kg)     | 1,70  |
| Number of heads | I     |

### Belvedere Clove 2

designed by Antonio Citterio with Toan Nguyen

100/240V power supply included. Ready for installation on rigid base. Box for ground installation to be ordered separately. Included 2 way terminal block 3 phases IP68 (7-12 mm cable).