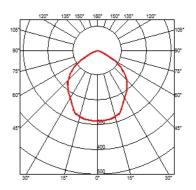

### **BELVEDERE CLOVE 2**

| Beam angle            | 100°                                                                                                                                                                                   |
|-----------------------|----------------------------------------------------------------------------------------------------------------------------------------------------------------------------------------|
| Mounting              | Ground                                                                                                                                                                                 |
| Lamps description     | Power LED: 8,4W - 783 lm ≠ FIXT 631 lm - 2700K/CRI 80 - 110-240V                                                                                                                       |
| Environment           | Outdoor                                                                                                                                                                                |
| Notes                 | We recommend using a connection system with a degree of protection greater than or equal to the degree of protection of the luminaire.                                                 |
| Technical description | Family of outdoor products consisting of luminaires with a pole of two different heights and suitable for floor installations (ground or buried) and with integrated power supply box. |