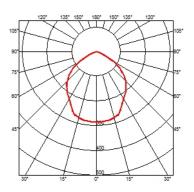

### **BELVEDERE CLOVE 2**

| Beam angle            | 100°                                                                                                                                                                                   |
|-----------------------|----------------------------------------------------------------------------------------------------------------------------------------------------------------------------------------|
| Mounting              | Ground                                                                                                                                                                                 |
| Lamps description     | Power LED: 8,4W - 783 lm ≠ FIXT 631 lm - 2700K/CRI 80 - 110-240V                                                                                                                       |
| Environment           | Outdoor                                                                                                                                                                                |
| Notes                 | We recommend using a connection system with a degree of protection greater than or equal to the degree of protection of the luminaire.                                                 |
| Technical description | Family of outdoor products consisting of luminaires with a pole of two different heights and suitable for floor installations (ground or buried) and with integrated power supply box. |