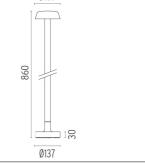

### **BELVEDERE CLOVE 2**

| Beam angle            | 100°                                                                                                                                                                                   |
|-----------------------|----------------------------------------------------------------------------------------------------------------------------------------------------------------------------------------|
| Mounting              | Ground                                                                                                                                                                                 |
| Lamps description     | Power LED: 8,4W - 783 lm ≠ FIXT 631 lm - 2700K/CRI 80 - 110-240V                                                                                                                       |
| Environment           | Outdoor                                                                                                                                                                                |
| Notes                 | We recommend using a connection system with a degree of protection greater than or equal to the degree of protection of the luminaire.                                                 |
| Technical description | Family of outdoor products consisting of luminaires with a pole of two different heights and suitable for floor installations (ground or buried) and with integrated power supply box. |

## PHYSICAL

| Aiming          | Fixed |
|-----------------|-------|
| Weight (kg)     | 1,70  |
| Number of heads | I     |