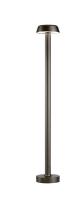

### **BELVEDERE CLOVE 2**

| Beam angle            | 100°                                                                                                                                                                                   |
|-----------------------|----------------------------------------------------------------------------------------------------------------------------------------------------------------------------------------|
| Mounting              | Ground                                                                                                                                                                                 |
| Lamps description     | Power LED: 8,4W - 783 lm ≠ FIXT 631 lm - 2700K/CRI 80 - 110-240V                                                                                                                       |
| Environment           | Outdoor                                                                                                                                                                                |
| Notes                 | We recommend using a connection system with a degree of protection greater than or equal to the degree of protection of the luminaire.                                                 |
| Technical description | Family of outdoor products consisting of luminaires with a pole of two different heights and suitable for floor installations (ground or buried) and with integrated power supply box. |

### Belvedere Clove 2

designed by Antonio Citterio with Toan Nguyen

100/240V power supply included. Ready for installation on rigid base. Box for ground installation to be ordered separately. Included 2 way terminal block 3 phases IP68 (7-12 mm cable).