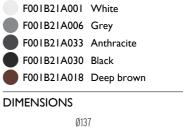

### **BELVEDERE CLOVE 2**

| Beam angle            | 100°                                                                                                                                                                                   |
|-----------------------|----------------------------------------------------------------------------------------------------------------------------------------------------------------------------------------|
| Mounting              | Ground                                                                                                                                                                                 |
| Lamps description     | Power LED: 8,4W - 783 lm ≠ FIXT 631 lm - 2700K/CRI 80 - 110-240V                                                                                                                       |
| Environment           | Outdoor                                                                                                                                                                                |
| Notes                 | We recommend using a connection system with a degree of protection greater than or equal to the degree of protection of the luminaire.                                                 |
| Technical description | Family of outdoor products consisting of luminaires with a pole of two different heights and suitable for floor installations (ground or buried) and with integrated power supply box. |