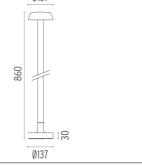

### **BELVEDERE CLOVE 2**

| Beam angle            | 100°                                                                                                                                                                                   |
|-----------------------|----------------------------------------------------------------------------------------------------------------------------------------------------------------------------------------|
| Mounting              | Ground                                                                                                                                                                                 |
| Lamps description     | Power LED: 8,4W - 783 lm ≠ FIXT 631 lm - 2700K/CRI 80 - 110-240V                                                                                                                       |
| Environment           | Outdoor                                                                                                                                                                                |
| Notes                 | We recommend using a connection system with a degree of protection greater than or equal to the degree of protection of the luminaire.                                                 |
| Technical description | Family of outdoor products consisting of luminaires with a pole of two different heights and suitable for floor installations (ground or buried) and with integrated power supply box. |

## PHYSICAL

| Aiming          | Fixed |
|-----------------|-------|
| Weight (kg)     | 1,70  |
| Number of heads | I     |