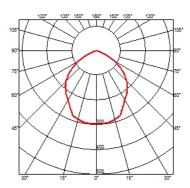

### **BELVEDERE CLOVE I DALI**

100° Beam angle **Mounting** Ground

Power LED: 8,4W - 873 lm ≠ FIXT 703 lm - 4000K/CRI 80 - 100-240V Lamps description

**Environment** Outdoor

**Notes** We recommend using a connection system with a degree of