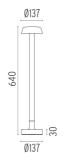

oducts consisting of luminaires with a pole of two different heights and suitable for floor installations

(ground or buried) and with integrated power supply box.

#### **ELECTRICAL**

Transformer type Electronic dimmable dali

Transformer availability Included **Transformer mounting** Integral **Emergency** Without 110/240 Voltage (V)

### **PHYSICAL**

**Aiming** Fixed 1.70 Weight (kg) **Number of heads** ı





### Belvedere Clove I Dali

designed by Antonio Citterio with Toan Nguyen

100/240V power supply included. Ready for installation on rigid base. Box for ground installation to be ordered separately. Included 2 way terminal block 3 phases IP68 (7-12 mm cable).

F001A41D001 White F001A41D006 Grey F001A41D033 Anthracite F001A41D030 Black F001A41D018 Deep brown

### **DIMENSIONS**



### **CERTIFICATIONS**













# Belvedere Clove I Dali . Accessories

# Mounting



F001Z020000

Box for ground installation

### **Electrical**



F990E00A000

# Surge protection device

Surge protection device. 275Vac. Maximum discharge current 10KA (8/20us). Maximum operating current 5A. Suitable for series connection. IP66.



### Belvedere Clove I Dali

designed by Antonio Citterio with Toan Nguyen

100/240V power supply included. Ready for installation on rigid base. Box for ground installation to be ordered separately. Included 2 way terminal block 3 phases IP68 (7-12 mm cable).

F001A41D001 White
F001A41D006 Grey
F001A41D033 Anthracite
F001A41D030 Black
F001A41D018 Deep brown

# **DIMENSIONS**



### **CERTIFICATIONS**













# Belvedere Clove I Dali . Lamps



### **