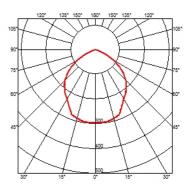

### **BELVEDERE CLOVE I DALI**

100° Beam angle **Mounting** Ground

Power LED: 8,4W - 873 lm ≠ FIXT 703 lm - 4000K/CRI 80 - 100-240V Lamps description

**Environment** Outdoor

**Notes** We recommend using a connection system with a degree of