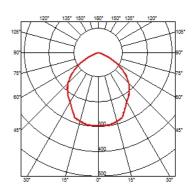

### **BELVEDERE CLOVE I DALI**

100° Beam angle **Mounting** Ground

Power LED: 8,4W - 873 lm ≠ FIXT 703 lm - 4000K/CRI 80 - 100-240V Lamps description

**Environment** Outdoor

**Notes** We recommend using a connection system with a degree of