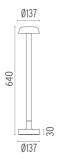

41D033 Anthracite F001A41D030 Black F001A41D018 Deep brown

### **DIMENSIONS**



### **CERTIFICATIONS**













# Belvedere Clove I Dali . Accessories

# Mounting



F001Z020000

Box for ground installation

### **Electrical**



F990E00A000

# Surge protection device

Surge protection device. 275Vac. Maximum discharge current 10KA (8/20us). Maximum operating current 5A. Suitable for series connection. IP66.



### Belvedere Clove I Dali

designed by Antonio Citterio with Toan Nguyen

100/240V power supply included. Ready for installation on rigid base. Box for ground installation to be ordered separately. Included 2 way terminal block 3 phases IP68 (7-12 mm cable).

F001A41D001 White
F001A41D006 Grey
F001A41D033 Anthracite
F001A41D030 Black
F001A41D018 Deep brown

# **DIMENSIONS**



### **CERTIFICATIONS**













# Belvedere Clove I Dali . Lamps



### **Power LED**

Lamp category:

LED

Socket:

Special base

Lamp type:

Power LED



# Belvedere Clove I Dali

designed by Antonio Citterio with Toan Nguyen

100/240V power supply included. Ready for installation on rigid base. Box for ground installation to be ordered separately. Included 2 way terminal block 3 phases IP68 (7-12 mm cable).

F001A41D001 White

F001A41D006 Grey

F001A41D033 Anthracite

F001A41D030 Black

F001A41D018 Deep brown

# **DIMENSIONS**



### **CERTIFICATIONS**