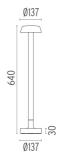

llation on rigid base. Box for ground installation to be ordered separately. Included 2 way terminal block 3 phases IP68 (7-12 mm cable).

F001A41D001 White
F001A41D006 Grey
F001A41D033 Anthracite
F001A41D030 Black
F001A41D018 Deep brown

# **DIMENSIONS**



### **CERTIFICATIONS**













# Belvedere Clove I Dali . Lamps



### **Power LED**

Lamp category:

LED

Socket:

Special base

Lamp type:

Power LED



# Belvedere Clove I Dali

designed by Antonio Citterio with Toan Nguyen

100/240V power supply included. Ready for installation on rigid base. Box for ground installation to be ordered separately. Included 2 way terminal block 3 phases IP68 (7-12 mm cable).

F001A41D001 White

F001A41D006 Grey

F001A41D033 Anthracite

F001A41D030 Black

F001A41D018 Deep brown

# **DIMENSIONS**



### **CERTIFICATIONS**