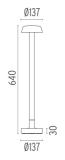

ox for ground installation to be ordered separately. Included 2 way terminal block 3 phases IP68 (7-12 mm cable).

F001A41B001 White
F001A41B006 Grey
F001A41B033 Anthracite
F001A41B030 Black
F001A41B018 Deep brown

### **DIMENSIONS**



### **CERTIFICATIONS**













# Belvedere Clove I Dimmable I-10V . Lamps



### **Power LED**

Lamp category:

LED

Socket:

Special base

Lamp type:

Power LED



### Belvedere Clove I Dimmable I-I0V

designed by Antonio Citterio with Toan Nguyen

100/240V power supply included. Ready for installation on rigid base. Box for ground installation to be ordered separately. Included 2 way terminal block 3 phases IP68 (7-12 mm cable).

F001A41B001 White
F001A41B006 Grey
F001A41B033 Anthracite

F001A41B030 Black

F001A41B018 Deep brown

### **DIMENSIONS**



### **CERTIFICATIONS**