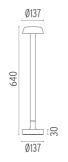

30 Black F001A41B018 Deep brown

### **DIMENSIONS**



### **CERTIFICATIONS**













### Belvedere Clove I Dimmable I-10V . Accessories

### Mounting



F001Z020000

Box for ground installation

### **Electrical**



F990E00A000

## Surge protection device

Surge protection device. 275Vac. Maximum discharge current 10KA (8/20us). Maximum operating current 5A. Suitable for series connection. IP66.



### Belvedere Clove I Dimmable I-I0V

designed by Antonio Citterio with Toan Nguyen

100/240V power supply included. Ready for installation on rigid base. Box for ground installation to be ordered separately. Included 2 way terminal block 3 phases IP68 (7-12 mm cable).

F001A41B001 White
F001A41B006 Grey
F001A41B033 Anthracite
F001A41B030 Black
F001A41B018 Deep brown

### **DIMENSIONS**



### **CERTIFICATIONS**













# Belvedere Clove I Dimmable I-10V . Lamps



### **Power LED**

Lamp category:

LED

Socket:

Special base

Lamp type:

Power LED



### Belvedere Clove I Dimmable I-I0V

designed by Antonio Citterio with Toan Nguyen

100/240V power supply included. Ready for installation on rigid base. Box for ground installation to be ordered separately. Included 2 way terminal block 3 phases IP68 (7-12 mm cable).

F001A41B001 White
F001A41B006 Grey
F001A41B033 Anthracite

F001A41B030 Black

F001A41B018 Deep brown

### **DIMENSIONS**



### **CERTIFICATIONS**