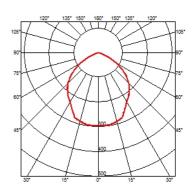

### **BELVEDERE CLOVE | DIMMABLE |-10V**

Beam angle 100° **Mounting** Ground

Power LED: 8,4W - 873 lm ≠ FIXT 703 lm - 4000K/CRI 80 - 100-240V Lamps description

**Environment** Outdoor

**Notes** We recommend using a connection system with a degree of