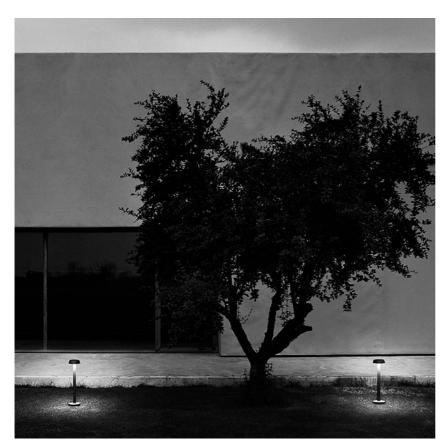

#### Belvedere Clove I Dimmable I-I0V

designed by Antonio Citterio with Toan Nguyen

100/240V power supply included. Ready for installation on rigid base. Box for ground installation to be ordered separately. Included 2 way terminal block 3 phases IP68 (7-12 mm cable).

### Belvedere Clove I Dimmable I-I0V

designed by Antonio Citterio with Toan Nguyen

100/240V power supply included. Ready for installation on rigid base. Box for ground installation to be ordered separately. Included 2 way terminal block 3 phases IP68 (7-12 mm cable).