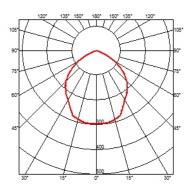

### **BELVEDERE CLOVE | DIMMABLE |-10V**

Beam angle 100° **Mounting** Ground

Power LED: 8,4W - 873 lm ≠ FIXT 703 lm - 4000K/CRI 80 - 100-240V Lamps description

**Environment** Outdoor

**Notes** We recommend using a connection system with a degree of