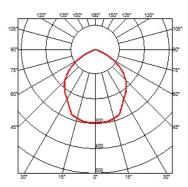

### **BELVEDERE CLOVE | DIMMABLE |-10V**

Beam angle 100° **Mounting** Ground

Power LED: 8,4W - 873 lm ≠ FIXT 703 lm - 4000K/CRI 80 - 100-240V Lamps description

**Environment** Outdoor

**Notes** We recommend using a connection system with a degree of