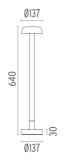

nsisting of luminaires with a pole of two different heights and suitable for floor installations

(ground or buried) and with integrated power supply box.

## **ELECTRICAL**

Transformer type Electronic dimmable I-10V

Transformer availability Included **Transformer mounting** Integral **Emergency** Without 110/240 Voltage (V)

### **PHYSICAL**

**Aiming** Fixed 1.70 Weight (kg) **Number of heads** 





#### Belvedere Clove I Dimmable I-I0V

designed by Antonio Citterio with Toan Nguyen

100/240V power supply included. Ready for installation on rigid base. Box for ground installation to be ordered separately. Included 2 way terminal block 3 phases IP68 (7-12 mm cable).

F001A41B001 White F001A41B006 Grey F001A41B033 Anthracite F001A41B030 Black F001A41B018 Deep brown

### **DIMENSIONS**



### **CERTIFICATIONS**













### Belvedere Clove I Dimmable I-10V . Accessories

### Mounting



F001Z020000

Box for ground installation

### **Electrical**



F990E00A000

## Surge protection device

Surge protection device. 275Vac. Maximum discharge current 10KA (8/20us). Maximum operating current 5A. Suitable for series connection. IP66.



### Belvedere Clove I Dimmable I-I0V

designed by Antonio Citterio with Toan Nguyen

100/240V power supply included. Ready for installation on rigid base. Box for ground installation to be ordered separately. Included 2 way terminal block 3 phases IP68 (7-12 mm cable).

F001A41B001 White
F001A41B006 Grey
F001A41B033 Anthracite
F001A41B030 Black
F001A41B018 Deep brown

### **DIMENSIONS**



### **CERTIFICATIONS**













# Belvedere Clo