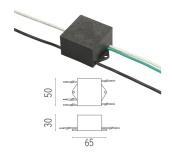

## Surge protection device

Surge protection device. 275Vac. Maximum discharge current 10KA (8/20us). Maximum operating current 5A. Suitable for series connection. IP66.