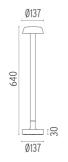

ily of outdoor products consisting of luminaires with a pole of two different heights and suitable for floor installations (ground or buried) and with integrated power supply box.

#### **ELECTRICAL**

Transformer type Electronic Transformer availability Included **Transformer mounting** Integral **Emergency** Without 110/240 Voltage (V)

### **PHYSICAL**

**Aiming** Fixed 1.70 Weight (kg) **Number of heads** ı





### **Belvedere Clove I**

designed by Antonio Citterio with Toan Nguyen

100/240V power supply included. Ready for installation on rigid base. Box for ground installation to be ordered separately. Included 2 way terminal block 3 phases IP68 (7-12 mm cable).

F001A41A001 White F001A41A006 Grey F001A41A033 Anthracite F001A41A030 Black F001A41A018 Deep brown

### **DIMENSIONS**



### **CERTIFICATIONS**













### **Belvedere Clove I . Accessories**

# Mounting



F001Z020000

Box for ground installation

### **Electrical**



F990E00A000

## Surge protection device

Surge protection device. 275Vac. Maximum discharge current 10KA (8/20us). Maximum operating current 5A. Suitable for series connection. IP66.



### Belvedere Clove I

designed by Antonio Citterio with Toan Nguyen

100/240V power supply included. Ready for installation on rigid base. Box for ground installation to be ordered separately. Included 2 way terminal block 3 phases IP68 (7-12 mm cable).

F001A41A001 White
F001A41A006 Grey
F001A41A033 Anthracite
F001A41A030 Black
F001A41A018 Deep brown

### **DIMENSIONS**



### **CERTIFICATIONS**













# Belvedere Clove I . Lamps



### **Power