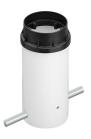

uitable for floor installations (ground or buried) and with integrated power supply box.

#### **ELECTRICAL**

Transformer type Electronic Transformer availability Included **Transformer mounting** Integral **Emergency** Without 110/240 Voltage (V)

### **PHYSICAL**

**Aiming** Fixed 1.70 Weight (kg) **Number of heads** ı





### **Belvedere Clove I**

designed by Antonio Citterio with Toan Nguyen

100/240V power supply included. Ready for installation on rigid base. Box for ground installation to be ordered separately. Included 2 way terminal block 3 phases IP68 (7-12 mm cable).

F001A41A001 White F001A41A006 Grey F001A41A033 Anthracite F001A41A030 Black F001A41A018 Deep brown

### **DIMENSIONS**



### **CERTIFICATIONS**













### **Belvedere Clove I . Accessories**

# Mounting



F001Z020000

Box for ground installation

### **Electrical**



F990E00A000

## Surge protection device

Surge protection device. 275Vac. Maximum discharge current 10KA (8/20us). Maximum operating current 5A. Suitable for series connection. IP66.



### Belvedere Clove I

designed by Antonio Citterio with Toan Nguyen

100/240V power supply included. Ready for installation on rigid base. Box for ground installation to be ordered separately. Included 2 way terminal block 3 phases IP68 (7-12 mm cable).

F001A41A001 White
F001A41A006 Grey
F001A41A033 Anthracite
F001A41A030 Black
F001A41A018 Deep brown

### **DIMENSIONS**



### **CERTIFICATIONS**













# Belvedere Clove I . Lamps



### **Power LED**

Lamp category:

LED

Socket:

Special base

Lamp type:

Power LED



### **Belvedere