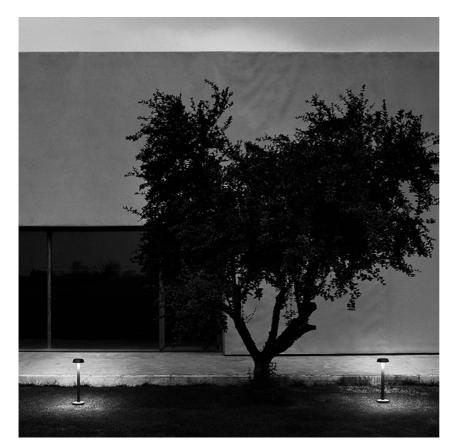

### **BELVEDERE CLOVE I**

100° Beam angle **Mounting** Ground

Power LED: 8,4W - 873 lm ≠ FIXT 703 lm - 4000K/CRI 80 - 100-240V Lamps description

**Environment** Outdoor

**Notes** We recommend using a connection system with a degree of

protection greater than or equal to the degree of protection

of the luminaire.

**Technical description** 

Family of outdoor products consisting of luminaires with a pole of two different heights and suitable for floor installations (ground or buried) and with integrated power supply box.

### **Belvedere Clove I**

designed by Antonio Citterio with Toan Nguyen

100/240V power supply included. Ready for installation on rigid base. Box for ground installation to be ordered separately. Included 2 way terminal block 3 phases IP68 (7-12 mm cable).

### Belvedere Clove I

designed by Antonio Citterio with Toan Nguyen

100/240V power supply included. Ready for installation on rigid base. Box for ground installation to be ordered separately. Included 2 way terminal block 3 phases IP68 (7-12 mm cable).