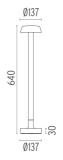

### **DIMENSIONS**

### **PHYSICAL**

**Aiming** Fixed 1.70 Weight (kg) **Number of heads** ı