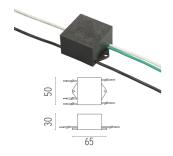

## Surge protection device

Surge protection device. 275Vac. Maximum discharge current 10KA (8/20us). Maximum operating current 5A. Suitable for series connection. IP66.