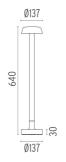

A41A033 Anthracite F001A41A030 Black F001A41A018 Deep brown

### **DIMENSIONS**



### **CERTIFICATIONS**













### **Belvedere Clove I . Accessories**

# Mounting



F001Z020000

Box for ground installation

### **Electrical**



F990E00A000

## Surge protection device

Surge protection device. 275Vac. Maximum discharge current 10KA (8/20us). Maximum operating current 5A. Suitable for series connection. IP66.



### Belvedere Clove I

designed by Antonio Citterio with Toan Nguyen

100/240V power supply included. Ready for installation on rigid base. Box for ground installation to be ordered separately. Included 2 way terminal block 3 phases IP68 (7-12 mm cable).

F001A41A001 White
F001A41A006 Grey
F001A41A033 Anthracite
F001A41A030 Black
F001A41A018 Deep brown

### **DIMENSIONS**



### **CERTIFICATIONS**













# Belvedere Clove I . Lamps



### **Power LED**

Lamp category:

LED

Socket:

Special base

Lamp type:

Power LED



### **Belvedere Clove I**

designed by Antonio Citterio with Toan Nguyen

100/240V power supply included. Ready for installation on rigid base. Box for ground installation to be ordered separately. Included 2 way terminal block 3 phases IP68 (7-12 mm cable).

F001A41A001 White

F001A41A006 Grey

F001A41A033 Anthracite

F001A41A030 Black

F001A41A018 Deep brown

### **DIMENSIONS**



### **CERTIFICATIONS**