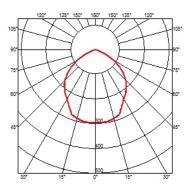

### **BELVEDERE CLOVE I**

100° Beam angle **Mounting** Ground

Power LED: 8,4W - 873 lm ≠ FIXT 703 lm - 4000K/CRI 80 - 100-240V Lamps description

**Environment** Outdoor

**Notes** We recommend using a connection system with a degree of