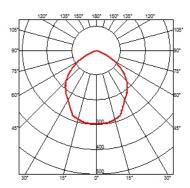

### **BELVEDERE CLOVE I**

100° Beam angle **Mounting** Ground

Power LED: 8,4W - 873 lm ≠ FIXT 703 lm - 4000K/CRI 80 - 100-240V Lamps description

**Environment** Outdoor

**Notes** We recommend using a connection system with a degree of