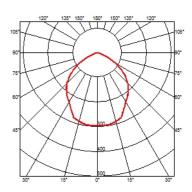

### **BELVEDERE CLOVE I**

100° Beam angle **Mounting** Ground

Power LED: 8,4W - 873 lm ≠ FIXT 703 lm - 4000K/CRI 80 - 100-240V Lamps description

**Environment** Outdoor

**Notes** We recommend using a connection system with a degree of