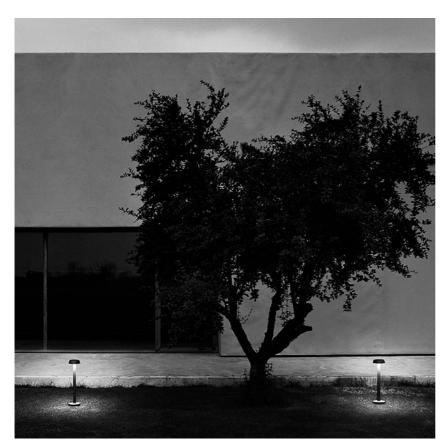

### Belvedere Clove I Dali

designed by Antonio Citterio with Toan Nguyen

100/240V power supply included. Ready for installation on rigid base. Box for ground installation to be ordered separately. Included 2 way terminal block 3 phases IP68 (7-12 mm cable).

# Belvedere Clove I Dali

designed by Antonio Citterio with Toan Nguyen

100/240V power supply included. Ready for installation on rigid base. Box for ground installation to be ordered separately. Included 2 way terminal block 3 phases IP68 (7-12 mm cable).