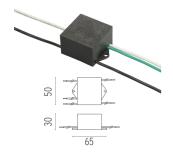

# Surge protection device

Surge protection device. 275Vac. Maximum discharge current 10KA (8/20us). Maximum operating current 5A. Suitable for series connection. IP66.