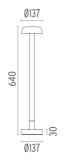

31D033 Anthracite F001A31D030 Black F001A31D018 Deep brown

### **DIMENSIONS**



### **CERTIFICATIONS**













# Belvedere Clove I Dali . Accessories

# Mounting



F001Z020000

Box for ground installation

### **Electrical**



F990E00A000

# Surge protection device

Surge protection device. 275Vac. Maximum discharge current 10KA (8/20us). Maximum operating current 5A. Suitable for series connection. IP66.



### Belvedere Clove I Dali

designed by Antonio Citterio with Toan Nguyen

100/240V power supply included. Ready for installation on rigid base. Box for ground installation to be ordered separately. Included 2 way terminal block 3 phases IP68 (7-12 mm cable).

F001A31D001 White
F001A31D006 Grey
F001A31D033 Anthracite
F001A31D030 Black
F001A31D018 Deep brown

# **DIMENSIONS**



### **CERTIFICATIONS**











# Belvedere Clove I Dali . Lamps



### **Power LED**

Lamp category:

LED

Socket:

Special base

Lamp type:

Power LED



# Belvedere Clove I Dali

designed by Antonio Citterio with Toan Nguyen

100/240V power supply included. Ready for installation on rigid base. Box for ground installation to be ordered separately. Included 2 way terminal block 3 phases IP68 (7-12 mm cable).

F001A31D001 White

F001A31D006 Grey

F001A31D033 Anthracite

F001A31D030 Black

F001A31D018 Deep brown

# **DIMENSIONS**



### **CERTIFICATIONS**