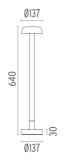

products consisting of luminaires with a pole of two different heights and suitable for floor installations (ground or buried) and with integrated power supply box.

### **ELECTRICAL**

Transformer type Electronic dimmable dali

Transformer availability Included **Transformer mounting** Integral **Emergency** Without 110/240 Voltage (V)

### **PHYSICAL**

**Aiming** Fixed 1.70 Weight (kg) **Number of heads** ı





### Belvedere Clove I Dali

designed by Antonio Citterio with Toan Nguyen

100/240V power supply included. Ready for installation on rigid base. Box for ground installation to be ordered separately. Included 2 way terminal block 3 phases IP68 (7-12 mm cable).

F001A31D001 White F001A31D006 Grey F001A31D033 Anthracite F001A31D030 Black F001A31D018 Deep brown

### **DIMENSIONS**



### **CERTIFICATIONS**













# Belvedere Clove I Dali . Accessories

# Mounting



F001Z020000

Box for ground installation

### **Electrical**



F990E00A000

# Surge protection device

Surge protection device. 275Vac. Maximum discharge current 10KA (8/20us). Maximum operating current 5A. Suitable for series connection. IP66.



### Belvedere Clove I Dali

designed by Antonio Citterio with Toan Nguyen

100/240V power supply included. Ready for installation on rigid base. Box for ground installation to be ordered separately. Included 2 way terminal block 3 phases IP68 (7-12 mm cable).

F001A31D001 White
F001A31D006 Grey
F001A31D033 Anthracite
F001A31D030 Black
F001A31D018 Deep brown

# **DIMENSIONS**



### **CERTIFICATIONS**











# Belvedere Clove I Dali . Lamps



### **Po