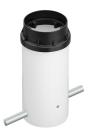

### **BELVEDERE CLOVE I DALI**

100° Beam angle **Mounting** Ground

Power LED: 8,4W - 816 lm ≠ FIXT 657 lm - 3000K/CRI 80 - 100-240V Lamps description

**Environment** Outdoor

**Notes** We recommend using a connection system with a degree of

protection greater than or equal to the degree of protection

of the luminaire.

**Technical description** 

Family of outdoor products consisting of luminaires with a pole of two different heights and suitable for floor installations (ground or buried) and with integrated power supply box.

### Belvedere Clove I Dali

designed by Antonio Citterio with Toan Nguyen

100/240V power supply included. Ready for installation on rigid base. Box for ground installation to be ordered separately. Included 2 way terminal block 3 phases IP68 (7-12 mm cable).