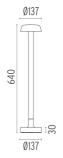

tallation on rigid base. Box for ground installation to be ordered separately. Included 2 way terminal block 3 phases IP68 (7-12 mm cable).

F001A31D001 White
F001A31D006 Grey
F001A31D033 Anthracite
F001A31D030 Black
F001A31D018 Deep brown

# **DIMENSIONS**



### **CERTIFICATIONS**











# Belvedere Clove I Dali . Lamps



### **Power LED**

Lamp category:

LED

Socket:

Special base

Lamp type:

Power LED



# Belvedere Clove I Dali

designed by Antonio Citterio with Toan Nguyen

100/240V power supply included. Ready for installation on rigid base. Box for ground installation to be ordered separately. Included 2 way terminal block 3 phases IP68 (7-12 mm cable).

F001A31D001 White

F001A31D006 Grey

F001A31D033 Anthracite

F001A31D030 Black

F001A31D018 Deep brown

# **DIMENSIONS**



### **CERTIFICATIONS**