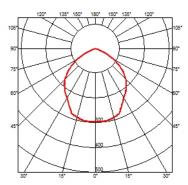

### **BELVEDERE CLOVE I DALI**

100° Beam angle **Mounting** Ground

Power LED: 8,4W - 816 lm ≠ FIXT 657 lm - 3000K/CRI 80 - 100-240V Lamps description

**Environment** Outdoor

**Notes** We recommend using a connection system with a degree of