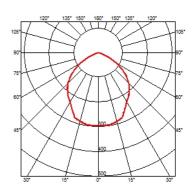

### **BELVEDERE CLOVE I DALI**

100° Beam angle **Mounting** Ground

Power LED: 8,4W - 816 lm ≠ FIXT 657 lm - 3000K/CRI 80 - 100-240V Lamps description

**Environment** Outdoor

**Notes** We recommend using a connection system with a degree of