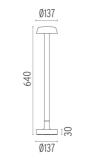

|  |
| Notes                 | We recommend using a connection system with a degree of protection greater than or equal to the degree of protection of the luminaire.                                                 |  |
| Technical description | Family of outdoor products consisting of luminaires with a pole of two different heights and suitable for floor installations (ground or buried) and with integrated power supply box. |  |

### Belvedere Clove | Dimmable |-10V

designed by Antonio Citterio with Toan Nguyen

100/240V power supply included. Ready for installation on rigid base. Box for ground installation to be ordered separately. Included 2 way terminal block 3 phases IP68 (7-12 mm cable).



### DIMENSIONS



CERTIFICATIONS





#### ELECTRICAL

| Transformer type         | Electronic dimmable 1-10V |
|--------------------------|---------------------------|
| Transformer availability | Included                  |
| Transformer mounting     | Integral                  |
| Emergency                | Without                   |
| Voltage (V)              | 110/240                   |

#### PHYSICAL

| Aiming          | Fixed |
|-----------------|-------|
| Weight (kg)     | ١,70  |
| Number of heads | I     |



www.flos.com info@flos.it

## FLOS

#### Belvedere Clove | Dimmable I-10V . Accessories



### FLOS

Belvedere Clove | Dimmable I-10V. Lamps



Power LED

Lamp category: LED Socket: Special base Lamp type: Power LED



#### Belvedere Clove I Dimmable I-I0V

designed by Antonio Citterio w