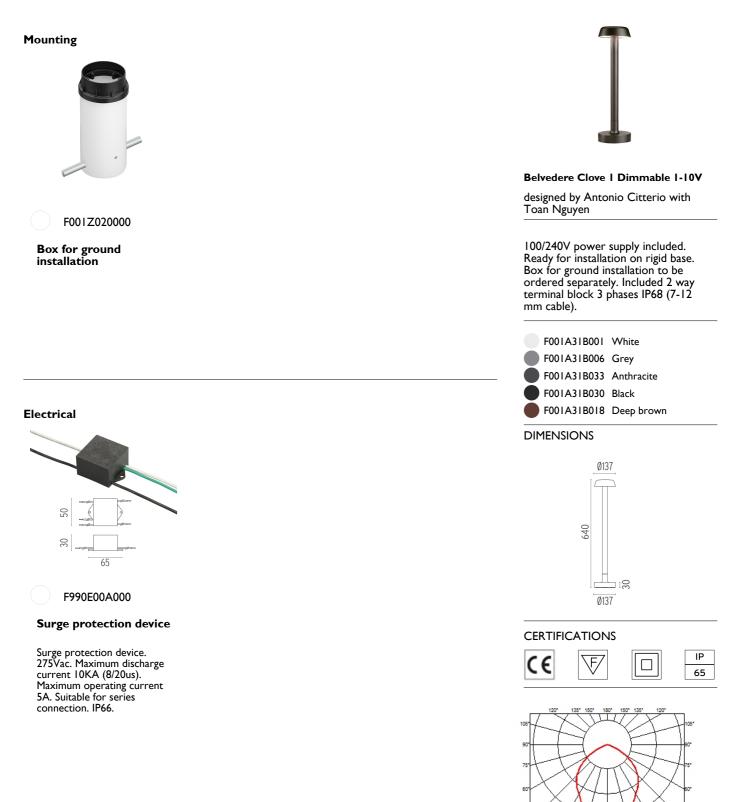

### Belvedere Clove | Dimmable |-10V

designed by Antonio Citterio with Toan Nguyen

100/240V power supply included. Ready for installation on rigid base. Box for ground installation to be ordered separately. Included 2 way terminal block 3 phases IP68 (7-12 mm cable).

### DIMENSIONS

CERTIFICATIONS

#### Belvedere Clove | Dimmable I-10V . Accessories

#### Belvedere Clove I Dimmable I-I0V

designed by Antonio Citterio with Toan Nguyen

100/240V power supply included. Ready for installation on rigid base. Box for ground installation to be ordered separately. Included 2 way terminal block 3 phases IP68 (7-12 mm cable).

DIMENSIONS

CERTIFICATIONS