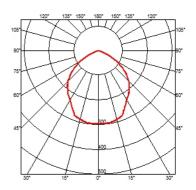

#### BELVEDERE CLOVE I DIMMABLE I-10V

| Beam angle            | 100°                                                                                                                                                                                   |  |
|-----------------------|----------------------------------------------------------------------------------------------------------------------------------------------------------------------------------------|--|
| Mounting              | Ground                                                                                                                                                                                 |  |
| Lamps description     | Power LED: 8,4W - 816 Im ≠ FIXT 657 Im - 3000K/CRI 80 - 100-240V                                                                                                                       |  |
| Environment           | Outdoor                                                                                                                                                                                |  |
| Notes                 | We recommend using a connection system with a degree of protection greater than or equal to the degree of protection of the luminaire.                                                 |  |
| Technical description | Family of outdoor products consisting of luminaires with a pole of two different heights and suitable for floor installations (ground or buried) and with integrated power supply box. |  |