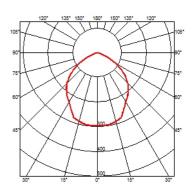

#### BELVEDERE CLOVE I DIMMABLE I-10V

| Beam angle            | 100°                                                                                                                                                                                   |  |
|-----------------------|----------------------------------------------------------------------------------------------------------------------------------------------------------------------------------------|--|
| Mounting              | Ground                                                                                                                                                                                 |  |
| Lamps description     | Power LED: 8,4W - 816 Im ≠ FIXT 657 Im - 3000K/CRI 80 - 100-240V                                                                                                                       |  |
| Environment           | Outdoor                                                                                                                                                                                |  |
| Notes                 | We recommend using a connection system with a degree of protection greater than or equal to the degree of protection of the luminaire.                                                 |  |
| Technical description | Family of outdoor products consisting of luminaires with a pole of two different heights and suitable for floor installations (ground or buried) and with integrated power supply box. |  |