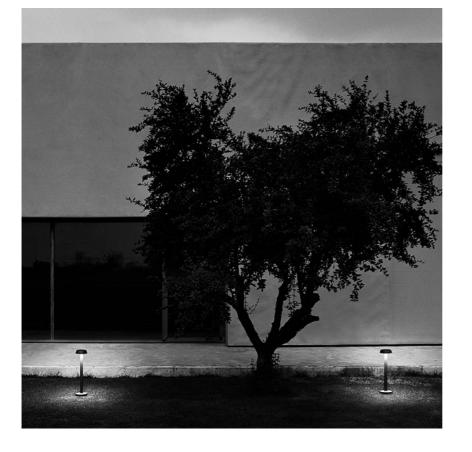

#### BELVEDERE CLOVE I DIMMABLE I-10V

| Beam angle            | 100°                                                                                                                                                                                   |  |
|-----------------------|----------------------------------------------------------------------------------------------------------------------------------------------------------------------------------------|--|
| Mounting              | Ground                                                                                                                                                                                 |  |
| Lamps description     | Power LED: 8,4W - 816 Im ≠ FIXT 657 Im - 3000K/CRI 80 - 100-240V                                                                                                                       |  |
| Environment           | Outdoor                                                                                                                                                                                |  |
| Notes                 | We recommend using a connection system with a degree of protection greater than or equal to the degree of protection of the luminaire.                                                 |  |
| Technical description | Family of outdoor products consisting of luminaires with a pole of two different heights and suitable for floor installations (ground or buried) and with integrated power supply box. |  |

### Belvedere Clove | Dimmable |-10V

designed by Antonio Citterio with Toan Nguyen

100/240V power supply included. Ready for installation on rigid base. Box for ground installation to be ordered separately. Included 2 way terminal block 3 phases IP68 (7-12 mm cable).

#### Belvedere Clove I Dimmable I-I0V

designed by Antonio Citterio with Toan Nguyen

100/240V power supply included. Ready for installation on rigid base. Box for ground installation to be ordered separately. Included 2 way terminal block 3 phases IP68 (7-12 mm cable).