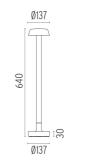

former mounting     | Integral                  |
| Emergency                | Without                   |
| Voltage (V)              | 110/240                   |

#### PHYSICAL

| Aiming          | Fixed |
|-----------------|-------|
| Weight (kg)     | ١,70  |
| Number of heads | I     |



www.flos.com info@flos.it

## FLOS

#### Belvedere Clove | Dimmable I-10V . Accessories



### FLOS

Belvedere Clove | Dimmable I-10V. Lamps



Power LED

Lamp category: LED Socket: Special base Lamp type: Power LED



#### Belvedere Clove I Dimmable I-I0V

designed by Antonio Citterio with Toan Nguyen

100/240V power supply included. Ready for installation on rigid base. Box for ground installation to be ordered separately. Included 2 way terminal block 3 phases IP68 (7-12 mm cable).



DIMENSIONS



CERTIFICATIONS