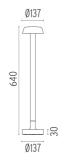

amily of outdoor products consisting of luminaires with a pole of two different heights and suitable for floor installations (ground or buried) and with integrated power supply box.

### **ELECTRICAL**

Transformer type Electronic Transformer availability Included **Transformer mounting** Integral **Emergency** Without 110/240 Voltage (V)

### **PHYSICAL**

**Aiming** Fixed 1.70 Weight (kg) **Number of heads** ı





#### **Belvedere Clove I**

designed by Antonio Citterio with Toan Nguyen

100/240V power supply included. Ready for installation on rigid base. Box for ground installation to be ordered separately. Included 2 way terminal block 3 phases IP68 (7-12 mm cable).

F001A31A001 White F001A31A006 Grey F001A31A033 Anthracite F001A31A030 Black F001A31A018 Deep brown

# **DIMENSIONS**



### **CERTIFICATIONS**













### **Belvedere Clove I . Accessories**

### Mounting



F001Z020000

Box for ground installation

### **Electrical**



F990E00A000

### Surge protection device

Surge protection device. 275Vac. Maximum discharge current 10KA (8/20us). Maximum operating current 5A. Suitable for series connection. IP66.



### Belvedere Clove I

designed by Antonio Citterio with Toan Nguyen

100/240V power supply included. Ready for installation on rigid base. Box for ground installation to be ordered separately. Included 2 way terminal block 3 phases IP68 (7-12 mm cable).

F001A31A001 White
F001A31A006 Grey
F001A31A033 Anthracite
F001A31A030 Black
F001A31A018 Deep brown

### **DIMENSIONS**



### **CERTIFICATIONS**











## Belvedere Clove I . Lamps



### **Powe