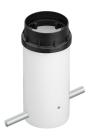

### Mounting

F001Z020000

Box for ground installation

#### **Belvedere Clove I**

designed by Antonio Citterio with Toan Nguyen

100/240V power supply included. Ready for installation on rigid base. Box for ground installation to be ordered separately. Included 2 way terminal block 3 phases IP68 (7-12 mm cable).