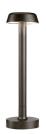

### **BELVEDERE CLOVE I**

100° Beam angle **Mounting** Ground

Power LED: 8,4W - 816 lm ≠ FIXT 657 lm - 3000K/CRI 80 - 100-240V Lamps description

**Environment** Outdoor

**Notes** We recommend using a connection system with a degree of

#### **Belvedere Clove I**

designed by Antonio Citterio with Toan Nguyen

100/240V power supply included. Ready for installation on rigid base. Box for ground installation to be ordered separately. Included 2 way terminal block 3 phases IP68 (7-12 mm cable).

### Belvedere Clove I

designed by Antonio Citterio with Toan Nguyen

100/240V power supply included. Ready for installation on rigid base. Box for ground installation to be ordered separately. Included 2 way terminal block 3 phases IP68 (7-12 mm cable).

### **Belvedere Clove I**

designed by Antonio Citterio with Toan Nguyen

100/240V power supply included. Ready for installation on rigid base. Box for ground installation to be ordered separately. Included 2 way terminal block 3 phases IP68 (7-12 mm cable).