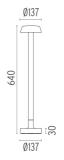

allation on rigid base. Box for ground installation to be ordered separately. Included 2 way terminal block 3 phases IP68 (7-12 mm cable).

F001A31A001 White
F001A31A006 Grey
F001A31A033 Anthracite
F001A31A030 Black
F001A31A018 Deep brown

### **DIMENSIONS**



### **CERTIFICATIONS**











## Belvedere Clove I . Lamps



### **Power LED**

Lamp category:

LED

Socket:

Special base

Lamp type:

Power LED



### **Belvedere Clove I**

designed by Antonio Citterio with Toan Nguyen

100/240V power supply included. Ready for installation on rigid base. Box for ground installation to be ordered separately. Included 2 way terminal block 3 phases IP68 (7-12 mm cable).

F001A31A001 White

F001A31A006 Grey

F001A31A033 Anthracite

F001A31A030 Black

F001A31A018 Deep brown

### **DIMENSIONS**



### **CERTIFICATIONS**