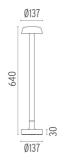

31A033 Anthracite F001A31A030 Black F001A31A018 Deep brown

# **DIMENSIONS**



### **CERTIFICATIONS**













### **Belvedere Clove I . Accessories**

### Mounting



F001Z020000

Box for ground installation

### **Electrical**



F990E00A000

### Surge protection device

Surge protection device. 275Vac. Maximum discharge current 10KA (8/20us). Maximum operating current 5A. Suitable for series connection. IP66.



### Belvedere Clove I

designed by Antonio Citterio with Toan Nguyen

100/240V power supply included. Ready for installation on rigid base. Box for ground installation to be ordered separately. Included 2 way terminal block 3 phases IP68 (7-12 mm cable).

F001A31A001 White
F001A31A006 Grey
F001A31A033 Anthracite
F001A31A030 Black
F001A31A018 Deep brown

### **DIMENSIONS**



### **CERTIFICATIONS**











## Belvedere Clove I . Lamps



### **Power LED**

Lamp category:

LED

Socket:

Special base

Lamp type:

Power LED



### **Belvedere Clove I**

designed by Antonio Citterio with Toan Nguyen

100/240V power supply included. Ready for installation on rigid base. Box for ground installation to be ordered separately. Included 2 way terminal block 3 phases IP68 (7-12 mm cable).

F001A31A001 White

F001A31A006 Grey

F001A31A033 Anthracite

F001A31A030 Black

F001A31A018 Deep brown

### **DIMENSIONS**



### **CERTIFICATIONS**