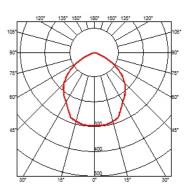

### **BELVEDERE CLOVE I**

100° Beam angle **Mounting** Ground

Power LED: 8,4W - 816 lm ≠ FIXT 657 lm - 3000K/CRI 80 - 100-240V Lamps description

**Environment** Outdoor

**Notes** We recommend using a connection system with a degree of