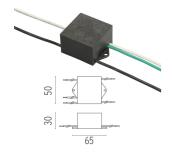

### **Electrical**

F990E00A000

### Surge protection device

Surge protection device. 275Vac. Maximum discharge current 10KA (8/20us). Maximum operating current 5A. Suitable for series connection. IP66.