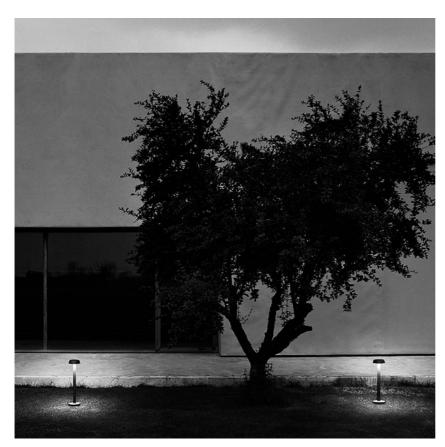

#### **Belvedere Clove I**

designed by Antonio Citterio with Toan Nguyen

100/240V power supply included. Ready for installation on rigid base. Box for ground installation to be ordered separately. Included 2 way terminal block 3 phases IP68 (7-12 mm cable).

### Belvedere Clove I

designed by Antonio Citterio with Toan Nguyen

100/240V power supply included. Ready for installation on rigid base. Box for ground installation to be ordered separately. Included 2 way terminal block 3 phases IP68 (7-12 mm cable).

### **Belvedere Clove I**

designed by Antonio Citterio with Toan Nguyen

100/240V power supply included. Ready for installation on rigid base. Box for ground installation to be ordered separately. Included 2 way terminal block 3 phases IP68 (7-12 mm cable).