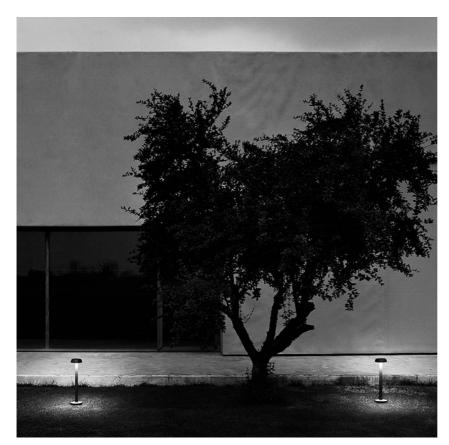

#### Belvedere Clove I Dali

designed by Antonio Citterio with Toan Nguyen

100/240V power supply included. Ready for installation on rigid base. Box for ground installation to be ordered separately. Included 2 way terminal block 3 phases IP68 (7-12 mm cable).

### Belvedere Clove I Dali

designed by Antonio Citterio with Toan Nguyen

100/240V power supply included. Ready for installation on rigid base. Box for ground installation to be ordered separately. Included 2 way terminal block 3 phases IP68 (7-12 mm cable).