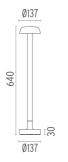

thracite F001A21D030 Black F001A21D018 Deep brown

#### **DIMENSIONS**



#### **CERTIFICATIONS**













### Belvedere Clove I Dali . Accessories

# Mounting



F001Z020000

Box for ground installation

#### **Electrical**



F990E00A000

## Surge protection device

Surge protection device. 275Vac. Maximum discharge current 10KA (8/20us). Maximum operating current 5A. Suitable for series connection. IP66.



#### Belvedere Clove I Dali

designed by Antonio Citterio with Toan Nguyen

100/240V power supply included. Ready for installation on rigid base. Box for ground installation to be ordered separately. Included 2 way terminal block 3 phases IP68 (7-12 mm cable).

F001A21D001 White
F001A21D006 Grey
F001A21D033 Anthracite
F001A21D030 Black
F001A21D018 Deep brown

### **DIMENSIONS**



#### **CERTIFICATIONS**











# Belvedere Clove I Dali . Lamps



#### **Power LED**

Lamp category:

LED

Socket:

Special base

Lamp type:

Power LED



### Belvedere Clove I Dali

designed by Antonio Citterio with Toan Nguyen

100/240V power supply included. Ready for installation on rigid base. Box for ground installation to be ordered separately. Included 2 way terminal block 3 phases IP68 (7-12 mm cable).

F001A21D001 White

F001A21D006 Grey

F001A21D033 Anthracite

F001A21D030 Black

F001A21D018 Deep brown

### **DIMENSIONS**



#### **CERTIFICATIONS**