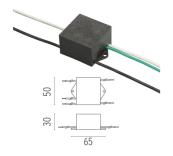

## Surge protection device

Surge protection device. 275Vac. Maximum discharge current 10KA (8/20us). Maximum operating current 5A. Suitable for series connection. IP66.