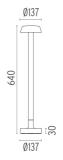

n on rigid base. Box for ground installation to be ordered separately. Included 2 way terminal block 3 phases IP68 (7-12 mm cable).

F001A21D001 White
F001A21D006 Grey
F001A21D033 Anthracite
F001A21D030 Black
F001A21D018 Deep brown

### **DIMENSIONS**



#### **CERTIFICATIONS**











# Belvedere Clove I Dali . Lamps



#### **Power LED**

Lamp category:

LED

Socket:

Special base

Lamp type:

Power LED



### Belvedere Clove I Dali

designed by Antonio Citterio with Toan Nguyen

100/240V power supply included. Ready for installation on rigid base. Box for ground installation to be ordered separately. Included 2 way terminal block 3 phases IP68 (7-12 mm cable).

F001A21D001 White

F001A21D006 Grey

F001A21D033 Anthracite

F001A21D030 Black

F001A21D018 Deep brown

### **DIMENSIONS**



#### **CERTIFICATIONS**