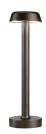

#### **BELVEDERE CLOVE I DALI**

100° Beam angle **Mounting** Ground

Power LED: 8,4W - 783 lm ≠ FIXT 631 lm - 2700K/CRI 80 - 110-240V Lamps description

**Environment** Outdoor

**Notes** We recommend using a connection system with a degree of

#### Belvedere Clove I Dali

designed by Antonio Citterio with Toan Nguyen

100/240V power supply included. Ready for installation on rigid base. Box for ground installation to be ordered separately. Included 2 way terminal block 3 phases IP68 (7-12 mm cable).

### Belvedere Clove I Dali

designed by Antonio Citterio with Toan Nguyen

100/240V power supply included. Ready for installation on rigid base. Box for ground installation to be ordered separately. Included 2 way terminal block 3 phases IP68 (7-12 mm cable).