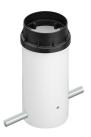

installations (ground or buried) and with integrated power supply box.

**ELECTRICAL** 

Transformer type Electronic dimmable dali

Transformer availability Included **Transformer mounting** Integral **Emergency** Without 110/240 Voltage (V)

#### **PHYSICAL**

**Aiming** Fixed 1.70 Weight (kg) **Number of heads** ı





#### Belvedere Clove I Dali

designed by Antonio Citterio with Toan Nguyen

100/240V power supply included. Ready for installation on rigid base. Box for ground installation to be ordered separately. Included 2 way terminal block 3 phases IP68 (7-12 mm cable).

F001A21D001 White F001A21D006 Grey F001A21D033 Anthracite F001A21D030 Black F001A21D018 Deep brown

#### **DIMENSIONS**



#### **CERTIFICATIONS**













### Belvedere Clove I Dali . Accessories

# Mounting



F001Z020000

Box for ground installation

#### **Electrical**



F990E00A000

## Surge protection device

Surge protection device. 275Vac. Maximum discharge current 10KA (8/20us). Maximum operating current 5A. Suitable for series connection. IP66.



#### Belvedere Clove I Dali

designed by Antonio Citterio with Toan Nguyen

100/240V power supply included. Ready for installation on rigid base. Box for ground installation to be ordered separately. Included 2 way terminal block 3 phases IP68 (7-12 mm cable).

F001A21D001 White
F001A21D006 Grey
F001A21D033 Anthracite
F001A21D030 Black
F001A21D018 Deep brown

### **DIMENSIONS**



#### **CERTIFICATIONS**











# Belvedere Clove I Dali . Lamps



#### **Power LED**

Lamp category:

LED

Socket:

Special base

Lamp type:

Power LED



###