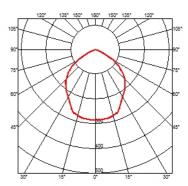

#### **BELVEDERE CLOVE I DALI**

100° Beam angle **Mounting** Ground

Power LED: 8,4W - 783 lm ≠ FIXT 631 lm - 2700K/CRI 80 - 110-240V Lamps description

**Environment** Outdoor

**Notes** We recommend using a connection system with a degree of