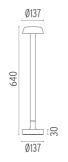

products consisting of luminaires with a pole of two different heights and suitable for floor installations (ground or buried) and with integrated power supply box.

**ELECTRICAL** 

Transformer type Electronic dimmable dali

Transformer availability Included **Transformer mounting** Integral **Emergency** Without 110/240 Voltage (V)

#### **PHYSICAL**

**Aiming** Fixed 1.70 Weight (kg) **Number of heads** ı





#### Belvedere Clove I Dali

designed by Antonio Citterio with Toan Nguyen

100/240V power supply included. Ready for installation on rigid base. Box for ground installation to be ordered separately. Included 2 way terminal block 3 phases IP68 (7-12 mm cable).

F001A21D001 White F001A21D006 Grey F001A21D033 Anthracite F001A21D030 Black F001A21D018 Deep brown

#### **DIMENSIONS**



#### **CERTIFICATIONS**













### Belvedere Clove I Dali . Accessories

# Mounting



F001Z020000

Box for ground installation

#### **Electrical**



F990E00A000

## Surge protection device

Surge protection device. 275Vac. Maximum discharge current 10KA (8/20us). Maximum operating current 5A. Suitable for series connection. IP66.



#### Belvedere Clove I Dali

designed by Antonio Citterio with Toan Nguyen

100/240V power supply included. Ready for installation on rigid base. Box for ground installation to be ordered separately. Included 2 way terminal block 3 phases IP68 (7-12 mm cable).

F001A21D001 White
F001A21D006 Grey
F001A21D033 Anthracite
F001A21D030 Black
F001A21D018 Deep brown

### **DIMENSIONS**



#### **CERTIFICATIONS**











# Belvedere Clove I Dali . Lamps