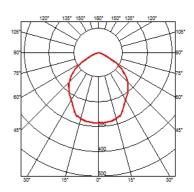

#### **BELVEDERE CLOVE I DALI**

100° Beam angle **Mounting** Ground

Power LED: 8,4W - 783 lm ≠ FIXT 631 lm - 2700K/CRI 80 - 110-240V Lamps description

**Environment** Outdoor

**Notes** We recommend using a connection system with a degree of