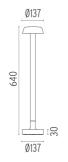

01A21B030 Black F001A21B018 Deep brown

### **DIMENSIONS**



### **CERTIFICATIONS**













# Belvedere Clove I Dimmable I-10V . Accessories

# Mounting



F001Z020000

Box for ground installation

### **Electrical**



F990E00A000

# Surge protection device

Surge protection device. 275Vac. Maximum discharge current 10KA (8/20us). Maximum operating current 5A. Suitable for series connection. IP66.



### Belvedere Clove I Dimmable I-I0V

designed by Antonio Citterio with Toan Nguyen

100/240V power supply included. Ready for installation on rigid base. Box for ground installation to be ordered separately. Included 2 way terminal block 3 phases IP68 (7-12 mm cable).

F001A21B001 White
F001A21B006 Grey
F001A21B033 Anthracite
F001A21B030 Black
F001A21B018 Deep brown

# **DIMENSIONS**



### **CERTIFICATIONS**













# Belvedere Clove I Dimmable I-10V . Lamps



### **Power LED**

Lamp category:

LED

Socket:

Special base

Lamp type:

Power LED



# Belvedere Clove I Dimmable I-I0V

designed by Antonio Citterio with Toan Nguyen

100/240V power supply included. Ready for installation on rigid base. Box for ground installation to be ordered separately. Included 2 way terminal block 3 phases IP68 (7-12 mm cable).

F001A21B001 White

F001A21B006 Grey

F001A21B033 Anthracite

F001A21B030 Black

F001A21B018 Deep brown

# **DIMENSIONS**



### **CERTIFICATIONS**