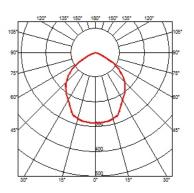

### **BELVEDERE CLOVE | DIMMABLE |-10V**

Beam angle 100° **Mounting** Ground

Power LED: 8,4W - 783 lm ≠ FIXT 631 lm - 2700K/CRI 80 - 110-240V Lamps description

**Environment** Outdoor

**Notes** We recommend using a connection system with a degree of