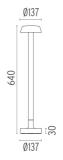

e. Box for ground installation to be ordered separately. Included 2 way terminal block 3 phases IP68 (7-12 mm cable).

F001A21B001 White
F001A21B006 Grey
F001A21B033 Anthracite
F001A21B030 Black
F001A21B018 Deep brown

# **DIMENSIONS**



### **CERTIFICATIONS**













# Belvedere Clove I Dimmable I-10V . Lamps



### **Power LED**

Lamp category:

LED

Socket:

Special base

Lamp type:

Power LED



# Belvedere Clove I Dimmable I-I0V

designed by Antonio Citterio with Toan Nguyen

100/240V power supply included. Ready for installation on rigid base. Box for ground installation to be ordered separately. Included 2 way terminal block 3 phases IP68 (7-12 mm cable).

F001A21B001 White

F001A21B006 Grey

F001A21B033 Anthracite

F001A21B030 Black

F001A21B018 Deep brown

# **DIMENSIONS**



### **CERTIFICATIONS**