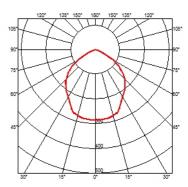

### **BELVEDERE CLOVE | DIMMABLE |-10V**

Beam angle 100° **Mounting** Ground

Power LED: 8,4W - 783 lm ≠ FIXT 631 lm - 2700K/CRI 80 - 110-240V Lamps description

**Environment** Outdoor

**Notes** We recommend using a connection system with a degree of