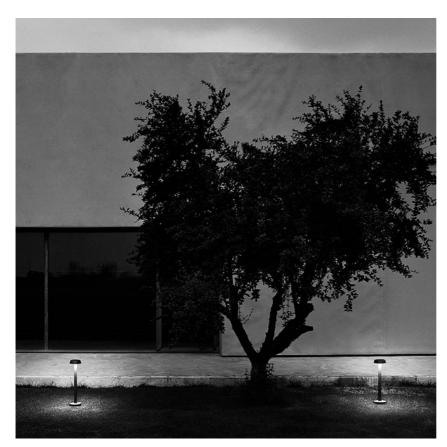

#### Belvedere Clove I Dimmable I-I0V

designed by Antonio Citterio with Toan Nguyen

100/240V power supply included. Ready for installation on rigid base. Box for ground installation to be ordered separately. Included 2 way terminal block 3 phases IP68 (7-12 mm cable).

### Belvedere Clove I Dimmable I-I0V

designed by Antonio Citterio with Toan Nguyen

100/240V power supply included. Ready for installation on rigid base. Box for ground installation to be ordered separately. Included 2 way terminal block 3 phases IP68 (7-12 mm cable).

# Belvedere Clove I Dimmable I-I0V

designed by Antonio Citterio with Toan Nguyen

100/240V power supply included. Ready for installation on rigid base. Box for ground installation to be ordered separately. Included 2 way terminal block 3 phases IP68 (7-12 mm cable).