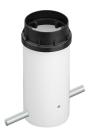

und or buried) and with integrated power supply box.

### **ELECTRICAL**

Transformer type Electronic dimmable I-10V

Transformer availability Included **Transformer mounting** Integral **Emergency** Without 110/240 Voltage (V)

### **PHYSICAL**

**Aiming** Fixed 1.70 Weight (kg) **Number of heads** ı





#### Belvedere Clove I Dimmable I-I0V

designed by Antonio Citterio with Toan Nguyen

100/240V power supply included. Ready for installation on rigid base. Box for ground installation to be ordered separately. Included 2 way terminal block 3 phases IP68 (7-12 mm cable).

F001A21B001 White F001A21B006 Grey F001A21B033 Anthracite F001A21B030 Black F001A21B018 Deep brown

### **DIMENSIONS**



### **CERTIFICATIONS**













# Belvedere Clove I Dimmable I-10V . Accessories

# Mounting



F001Z020000

Box for ground installation

### **Electrical**



F990E00A000

# Surge protection device

Surge protection device. 275Vac. Maximum discharge current 10KA (8/20us). Maximum operating current 5A. Suitable for series connection. IP66.



### Belvedere Clove I Dimmable I-I0V

designed by Antonio Citterio with Toan Nguyen

100/240V power supply included. Ready for installation on rigid base. Box for ground installation to be ordered separately. Included 2 way terminal block 3 phases IP68 (7-12 mm cable).

F001A21B001 White
F001A21B006 Grey
F001A21B033 Anthracite
F001A21B030 Black
F001A21B018 Deep brown

# **DIMENSIONS**



### **CERTIFICATIONS**













# Belvedere Clove I Dimmable I-10V . Lamps



### **Power LED**

Lamp category:

LED

Socket:

Special base

Lamp type:

P