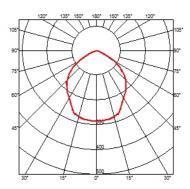

### **BELVEDERE CLOVE | DIMMABLE |-10V**

Beam angle 100° **Mounting** Ground

Power LED: 8,4W - 783 lm ≠ FIXT 631 lm - 2700K/CRI 80 - 110-240V Lamps description

**Environment** Outdoor

**Notes** We recommend using a connection system with a degree of