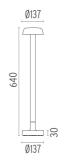

sisting of luminaires with a pole of two different heights and suitable for floor installations (ground or buried) and with integrated power supply box.

### **ELECTRICAL**

Transformer type Electronic dimmable I-10V

Transformer availability Included **Transformer mounting** Integral **Emergency** Without 110/240 Voltage (V)

### **PHYSICAL**

**Aiming** Fixed 1.70 Weight (kg) **Number of heads** ı





#### Belvedere Clove I Dimmable I-I0V

designed by Antonio Citterio with Toan Nguyen

100/240V power supply included. Ready for installation on rigid base. Box for ground installation to be ordered separately. Included 2 way terminal block 3 phases IP68 (7-12 mm cable).

F001A21B001 White F001A21B006 Grey F001A21B033 Anthracite F001A21B030 Black F001A21B018 Deep brown

### **DIMENSIONS**



### **CERTIFICATIONS**













# Belvedere Clove I Dimmable I-10V . Accessories

# Mounting



F001Z020000

Box for ground installation

### **Electrical**



F990E00A000

# Surge protection device

Surge protection device. 275Vac. Maximum discharge current 10KA (8/20us). Maximum operating current 5A. Suitable for series connection. IP66.



### Belvedere Clove I Dimmable I-I0V

designed by Antonio Citterio with Toan Nguyen

100/240V power supply included. Ready for installation on rigid base. Box for ground installation to be ordered separately. Included 2 way terminal block 3 phases IP68 (7-12 mm cable).

F001A21B001 White
F001A21B006 Grey
F001A21B033 Anthracite
F001A21B030 Black
F001A21B018 Deep brown

# **DIMENSIONS**



### **CERTIFICATIONS**













# Belvedere Clove I Di