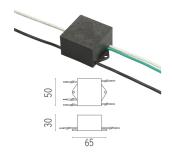

# Surge protection device

Surge protection device. 275Vac. Maximum discharge current 10KA (8/20us). Maximum operating current 5A. Suitable for series connection. IP66.