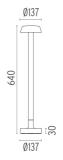

stallation on rigid base. Box for ground installation to be ordered separately. Included 2 way terminal block 3 phases IP68 (7-12 mm cable).

F001A21A001 White
F001A21A006 Grey
F001A21A033 Anthracite
F001A21A030 Black
F001A21A018 Deep brown

## **DIMENSIONS**



#### **CERTIFICATIONS**











# Belvedere Clove I . Lamps



#### **Power LED**

Lamp category:

LED

Socket:

Special base

Lamp type:

Power LED



## **Belvedere Clove I**

designed by Antonio Citterio with Toan Nguyen

100/240V power supply included. Ready for installation on rigid base. Box for ground installation to be ordered separately. Included 2 way terminal block 3 phases IP68 (7-12 mm cable).

F001A21A001 White

F001A21A006 Grey

F001A21A033 Anthracite

F001A21A030 Black

F001A21A018 Deep brown

## **DIMENSIONS**



#### **CERTIFICATIONS**