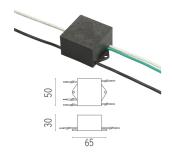

## Surge protection device

Surge protection device. 275Vac. Maximum discharge current 10KA (8/20us). Maximum operating current 5A. Suitable for series connection. IP66.