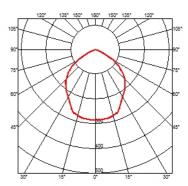

round installation to be ordered separately. Included 2 way terminal block 3 phases IP68 (7-12 mm cable).

F001A21A001 White
F001A21A006 Grey
F001A21A033 Anthracite
F001A21A030 Black
F001A21A018 Deep brown

## **DIMENSIONS**



#### **CERTIFICATIONS**











# Belvedere Clove I . Lamps



#### **Power LED**

Lamp category:

LED

Socket:

Special base

Lamp type:

Power LED



## **Belvedere Clove I**

designed by Antonio Citterio with Toan Nguyen

100/240V power supply included. Ready for installation on rigid base. Box for ground installation to be ordered separately. Included 2 way terminal block 3 phases IP68 (7-12 mm cable).

F001A21A001 White

F001A21A006 Grey

F001A21A033 Anthracite

F001A21A030 Black

F001A21A018 Deep brown

## **DIMENSIONS**



#### **CERTIFICATIONS**