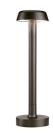

#### **BELVEDERE CLOVE I**

100° Beam angle **Mounting** Ground

Power LED: 8,4W - 783 lm ≠ FIXT 631 lm - 2700K/CRI 80 - 110-240V Lamps description

**Environment** Outdoor

**Notes** We recommend using a connection system with a degree of

protection greater than or equal to the degree of protection

of the luminaire.

**Technical description** 

Family of outdoor products consisting of luminaires with a pole of two different heights and suitable for floor installations (ground or buried) and with integrated power supply box.



Transformer type Electronic Transformer availability Included **Transformer mounting** Integral **Emergency** Without 110/240 Voltage (V)

#### **PHYSICAL**

**Aiming** Fixed 1.70 Weight (kg) **Number of heads** ı





#### **Belvedere Clove I**

designed by Antonio Citterio with Toan Nguyen

100/240V power supply included. Ready for installation on rigid base. Box for ground installation to be ordered separately. Included 2 way terminal block 3 phases IP68 (7-12 mm cable).

F001A21A001 White F001A21A006 Grey F001A21A033 Anthracite F001A21A030 Black F001A21A018 Deep brown

#### **DIMENSIONS**



#### **CERTIFICATIONS**













### **Belvedere Clove I . Accessories**

## Mounting



F001Z020000

Box for ground installation

#### **Electrical**



F990E00A000

## Surge protection device

Surge protection device. 275Vac. Maximum discharge current 10KA (8/20us). Maximum operating current 5A. Suitable for series connection. IP66.



#### Belvedere Clove I

designed by Antonio Citterio with Toan Nguyen