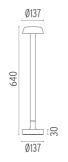

033 Anthracite F001A21A030 Black F001A21A018 Deep brown

#### **DIMENSIONS**



#### **CERTIFICATIONS**













### **Belvedere Clove I . Accessories**

## Mounting



F001Z020000

Box for ground installation

#### **Electrical**



F990E00A000

## Surge protection device

Surge protection device. 275Vac. Maximum discharge current 10KA (8/20us). Maximum operating current 5A. Suitable for series connection. IP66.



#### Belvedere Clove I

designed by Antonio Citterio with Toan Nguyen

100/240V power supply included. Ready for installation on rigid base. Box for ground installation to be ordered separately. Included 2 way terminal block 3 phases IP68 (7-12 mm cable).

F001A21A001 White
F001A21A006 Grey
F001A21A033 Anthracite
F001A21A030 Black
F001A21A018 Deep brown

## **DIMENSIONS**



#### **CERTIFICATIONS**











# Belvedere Clove I . Lamps



#### **Power LED**

Lamp category:

LED

Socket:

Special base

Lamp type:

Power LED



## **Belvedere Clove I**

designed by Antonio Citterio with Toan Nguyen

100/240V power supply included. Ready for installation on rigid base. Box for ground installation to be ordered separately. Included 2 way terminal block 3 phases IP68 (7-12 mm cable).

F001A21A001 White

F001A21A006 Grey

F001A21A033 Anthracite

F001A21A030 Black

F001A21A018 Deep brown

## **DIMENSIONS**



#### **CERTIFICATIONS**