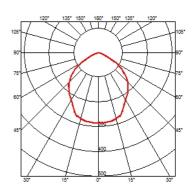

#### **BELVEDERE CLOVE I**

100° Beam angle **Mounting** Ground

Power LED: 8,4W - 783 lm ≠ FIXT 631 lm - 2700K/CRI 80 - 110-240V Lamps description

**Environment** Outdoor

**Notes** We recommend using a connection system with a degree of