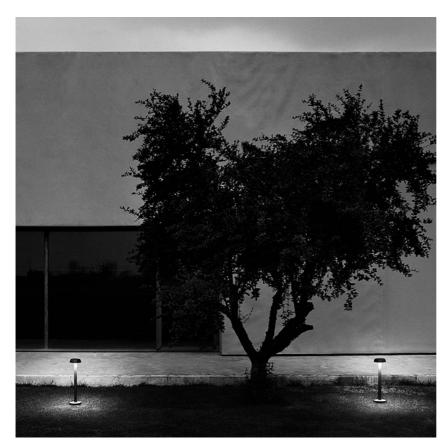

#### **Belvedere Clove I**

designed by Antonio Citterio with Toan Nguyen

100/240V power supply included. Ready for installation on rigid base. Box for ground installation to be ordered separately. Included 2 way terminal block 3 phases IP68 (7-12 mm cable).

#### Belvedere Clove I

designed by Antonio Citterio with Toan Nguyen

100/240V power supply included. Ready for installation on rigid base. Box for ground installation to be ordered separately. Included 2 way terminal block 3 phases IP68 (7-12 mm cable).

## **Belvedere Clove I**

designed by Antonio Citterio with Toan Nguyen

100/240V power supply included. Ready for installation on rigid base. Box for ground installation to be ordered separately. Included 2 way terminal block 3 phases IP68 (7-12 mm cable).