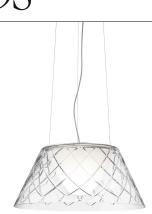

## **Romeo Louis II Suspension 2**

by Philippe Starck , 2003

Suspension lamp providing diffused light. Blown crystal outer diffuser, hand ground and acid polished; transparent glass internal diffuser, acid-etched outside and sandblasted inside. Pressed clear glass shade. Injection-molded transparent polycarbonate diffuser support. Injection-molded white ABS rose, pressed and galvanized steel ceiling fitting. Free steel suspension cable.