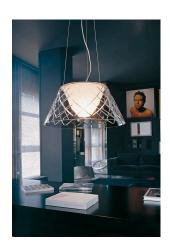

## **Romeo Louis II Suspension 2**

by Philippe Starck , 2003

Suspension lamp providing diffused light. Blown crystal outer diffuser, hand ground and acid polished; transparent glass internal diffuser, acid-etched outside and sandblasted inside. Pressed clear glass shade. Injection-molded transparent polycarbonate diffuser support. Injection-molded white ABS rose, pressed and galvanized steel ceiling fitting. Free steel suspension cable.