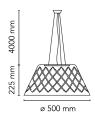

| Mounting                   | Pendant                                                                                                                  |
|----------------------------|--------------------------------------------------------------------------------------------------------------------------|
| Environment                | Indoor                                                                                                                   |
| Finish                     | Crystal                                                                                                                  |
| Weight                     | 7 Kg                                                                                                                     |
| Light sources<br>available | 1 x HSGS E27 150W 2900K 2870lm - RF20358<br>1 x LED E27 8W 2700K 740lm - RF25323<br>1 x LED E27 8W 3000K 740lm - RF25317 |
| Emergency                  | Without                                                                                                                  |
| Voltage                    | 220-250V                                                                                                                 |
| Power                      | MAX 150W                                                                                                                 |
| Battery                    | No                                                                                                                       |
| Supply included            | Yes                                                                                                                      |
| Cord Length                | 4000 mm                                                                                                                  |
| Materials                  | Crystal, Glass                                                                                                           |
| Colors                     | F0004000 - Crystal                                                                                                       |