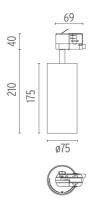

08.9107.00

Honeycomb

08.9111.00

**Snoot Shielding Cone** 



# UT Pro 175 GA-69 On Board Dimmer Included

designed by FLOS Architectural

Spotlight to be installed in standard 3phase track with LED light source. 120-270V power supply integrated. nextline>

09.7318.40 - 2941lm

White

09.7318.14 - 2941lm Black





## **CERTIFICATIONS**















ΙP 20

Flos.architectural@flos.com www.flos.com



# UT Pro 175 GA-69 On Board Dimmer Included . Lamps



**LED Array** 

Lamp category:

LED

Socket:

Special base

Lamp type:

LED Array



# UT Pro 175 GA-69 On Board Dimmer Included

designed by FLOS Architectural

Spotlight to be installed in standard 3phase track with LED light source. I 20-270V power supply integrated.< nextline>

09.7318.40 - 2941Im White

09.7318.14 - 2941Im Black



## **CERTIFICATIONS**