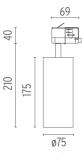

#### **PHYSICAL**

Spot diameter (mm) 75

Construction material Aluminium

# UT Pro 175 GA-69 On Board Dimmer Included

designed by FLOS Architectural

Spotlight to be installed in standard 3phase track with LED light source. I 20-270V power supply integrated.< nextline>

09.7318.40 - 2941Im White
09.7318.14 - 2941Im Black