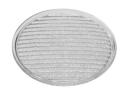

Reflector finish Borosilicate glass reflector

Aiming Adjustable
Light distribution symmetry Symmetric
Beam angle 35° Flood

#### **ELECTRICAL**

Transformer availability Included
Transformer mounting Integral

Transformer type Electronic dimmable

Emergency Without Insulation class Class I

#### **PHYSICAL**

Spot diameter (mm) 75

Construction material Aluminium





# UT Pro 175 GA-69 On Board Dimmer Included

designed by FLOS Architectural

Spotlight to be installed in standard 3phase track with LED light source. I 20-270V power supply integrated.< nextline>

09.7318.40 - 2941Im White
09.7318.14 - 2941Im Black





#### **CERTIFICATIONS**

















IP 20

Flos.architectural@flos.com www.flos.com



# UT Pro 175 GA-69 On Board Dimmer Included . Accessories

#### **Optical**







08.9108.00

08.9109.00

08.9110.00

**Screening Crosspiece** 

**Elliptical Lens** Flood Lens





08.9107.00

Honeycomb

08.9111.00

**Snoot Shielding Cone** 



# UT Pro 175 GA-69 On Board Dimmer Included

designed by FLOS Architectural

Spotlight to be installed in standard 3phase track with LED light source. 120-270V power supply integrated. nextline>

09.7318.40 - 2941lm

White

09.7318.14 - 2941lm Black





## **CERTIFICATIONS**















ΙP 20

Flos.architectural@flos.com www.flos.com



# UT Pro 175 GA-69 On Board Dimmer Included . Lamps



**LED Array** 

Lamp category:

LED

Socket:

Special base

Lamp type:

LED Array



# UT Pro 175 GA-69 On Board Dimmer Included

designed by FLOS Architectural

Spotlight to be installed in standard 3phase track with LED light source.