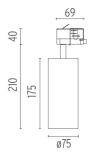

#### **PHYSICAL**

Spot diameter (mm) 75

Construction material Aluminium

#### **UT PRO 175 GA-69 ON BOARD DIMMER INCLUDED**

Number of heads

Mounting Track mounting GA

Lamps description LED Array 35,3W 3400 lm 4000K CRI 90

Luminaire luminous flux See reference number

Voltage (V) 120/270 Environment Indoor