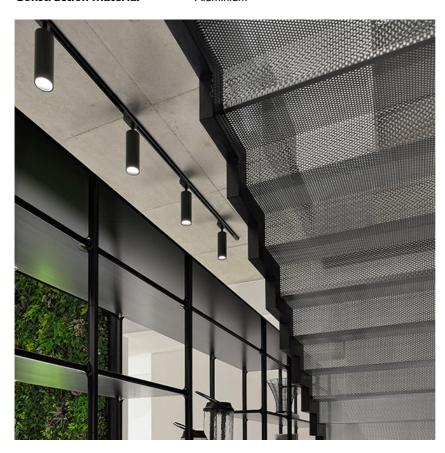

# UT Pro 175 GA-69 On Board Dimmer Included

designed by FLOS Architectural

Spotlight to be installed in standard 3phase track with LED light source. I 20-270V power supply integrated.< nextline>

09.7318.40 - 2941Im White
09.7318.14 - 2941Im Black

# UT Pro 175 GA-69 On Board Dimmer Included

designed by FLOS Architectural

Spotlight to be installed in standard 3phase track with LED light source. 120-270V power supply integrated. nextline>

09.7318.40 - 2941lm

# UT Pro 175 GA-69 On Board Dimmer Included

designed by FLOS Architectural

Spotlight to be installed in standard 3phase track with LED light source. I 20-270V power supply integrated.< nextline>

09.7318.40 - 2941Im White

09.7318.14 - 2941Im Black