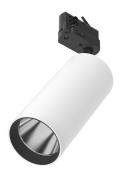

# UT Pro 175 GA-69 On Board Dimmer Included

designed by FLOS Architectural

Spotlight to be installed in standard 3phase track with LED light source. I 20-270V power supply integrated.< nextline>

09.7318.40 - 2941Im White
09.7318.14 - 2941Im Black

# UT Pro 175 GA-69 On Board Dimmer Included

designed by FLOS Architectural

Spotlight to be installed in standard 3phase track with LED light source. 120-270V power supply integrated. nextline>

09.7318.40 - 2941lm

# UT Pro 175 GA-69 On Board Dimmer Included

designed by FLOS Architectural

Spotlight to be installed in standard 3phase track with LED light source. I 20-270V power supply integrated.< nextline>

09.7318.40 - 2941Im White