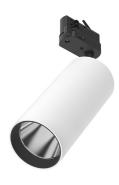

# UT Pro 175 GA-69 On Board Dimmer Included

designed by FLOS Architectural

Spotlight to be installed in standard 3phase track with LED light source. I 20-270V power supply integrated.< nextline>

09.7318.40 - 2941Im White
09.7318.14 - 2941Im Black

# UT Pro 175 GA-69 On Board Dimmer Included

designed by FLOS Architectural

Spotlight to be installed in standard 3phase track with LED light source. 120-270V power supply integrated. nextline>

09.7318.40 - 2941lm

# UT Pro 175 GA-69 On Board Dimmer Included

designed by FLOS Architectural

Spotlight to be installed in standard 3phase track with LED light source. I 20-270V power supply integrated.< nextline>

09.7318.40 - 2941Im White

09.7318.14 - 2941Im Black