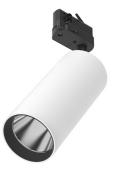

# UT Pro 175 GA-69 On Board Dimmer Included

designed by FLOS Architectural

Spotlight to be installed in standard 3phase track with LED light source. I 20-270V power supply integrated.< nextline>

09.7318.40 - 2941Im White
09.7318.14 - 2941Im Black

# UT Pro 175 GA-69 On Board Dimmer Included

designed by FLOS Architectural

Spotlight to be installed in standard 3phase track with LED light source. 120-270V power supply integrated. nextline>

09.7318.40 - 2941lm

# UT Pro 175 GA-69 On Board Dimmer Included

designed by FLOS Architectural

Spotlight to be installed in standard 3phase track with LED light source. I 20-270V power supply integrated.< nextline>

09.7318.40 - 2941Im White