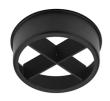

h Borosilicate glass reflector

**Aiming** Adjustable Light distribution symmetry Symmetric Beam angle 25° Medium

#### **ELECTRICAL**

Transformer availability Included **Transformer mounting** Integral

Transformer type Electronic dimmable

Without **Emergency Insulation class** Class I

#### **PHYSICAL**

Spot diameter (mm) 75

**Construction material** Aluminium





#### UT Pro 175 GA-69 On Board **Dimmer Included**

designed by FLOS Architectural

Spotlight to be installed in standard 3phase track with LED light source. 120-270V power supply integrated. nextline>

09.7315.40 - 3221lm White 09.7315.14 - 3221lm Black





## **CERTIFICATIONS**

















ΙP 20

Flos.architectural@flos.com www.flos.com



## UT Pro 175 GA-69 On Board Dimmer Included . Accessories

## **Optical**







08.9108.00

08.9109.00

08.9110.00

**Screening Crosspiece** 

Elliptical Lens

Flood Lens





08.9107.00

Honeycomb

08.9111.00

**Snoot Shielding Cone** 



# UT Pro 175 GA-69 On Board Dimmer Included

designed by FLOS Architectural

Spotlight to be installed in standard 3phase track with LED light source. I 20-270V power supply integrated.< nextline>

09.7315.40 - 3221lm 09.7315.14 - 3221lm

White Black





# CERTIFICATIONS

















IP 20

Flos.architectural@flos.com www.flos.com



# UT Pro 175 GA-69 On Board Dimmer Included . Lamps



**LED Array** 

Lamp category:

LED

Socket:

Special base

Lamp type:

LED Array



# UT Pro 175 GA-69 On Board Dimmer Included

designed by FLOS Architectural

Spotlight to be installed in standard 3phase track with LED light source. I