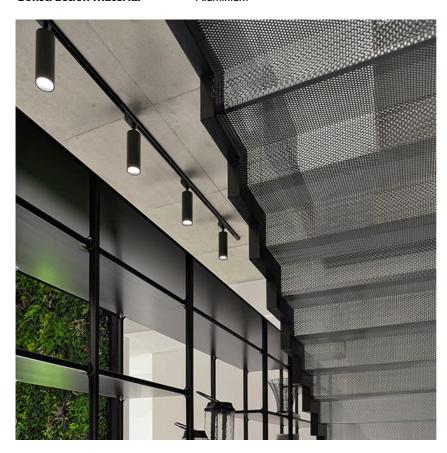

#### UT Pro 175 GA-69 On Board **Dimmer Included**

designed by FLOS Architectural

Spotlight to be installed in standard 3phase track with LED light source. 120-270V power supply integrated. nextline>

09.7315.40 - 3221lm White 09.7315.14 - 3221lm Black

# UT Pro 175 GA-69 On Board Dimmer Included

designed by FLOS Architectural

Spotlight to be installed in standard 3phase track with LED light source. I 20-270V power supply integrated.< nextline>

09.7315.40 - 3221lm 09.7315.14 - 3221lm

# UT Pro 175 GA-69 On Board Dimmer Included

designed by FLOS Architectural

Spotlight to be installed in standard 3phase track with LED light source. I 20-270V power supply integrated.< nextline>

09.7315.40 - 3221lm White
09.7315.14 - 3221lm Black