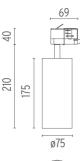

uded**

designed by FLOS Architectural

Spotlight to be installed in standard 3phase track with LED light source. 120-270V power supply integrated. nextline>

09.7315.40 - 3221lm White 09.7315.14 - 3221lm Black





## **CERTIFICATIONS**

















ΙP 20

Flos.architectural@flos.com www.flos.com



## UT Pro 175 GA-69 On Board Dimmer Included . Accessories

## **Optical**







08.9108.00

08.9109.00

08.9110.00

**Screening Crosspiece** 

Elliptical Lens

Flood Lens





08.9107.00

Honeycomb

08.9111.00

**Snoot Shielding Cone** 



# UT Pro 175 GA-69 On Board Dimmer Included

designed by FLOS Architectural

Spotlight to be installed in standard 3phase track with LED light source. I 20-270V power supply integrated.< nextline>

09.7315.40 - 3221lm 09.7315.14 - 3221lm

White Black





# CERTIFICATIONS

















IP 20

Flos.architectural@flos.com www.flos.com



# UT Pro 175 GA-69 On Board Dimmer Included . Lamps



**LED Array** 

Lamp category:

LED

Socket:

Special base

Lamp type:

LED Array



# UT Pro 175 GA-69 On Board Dimmer Included

designed by FLOS Architectural

Spotlight to be installed in standard 3phase track with LED light source. I 20-270V power supply integrated.< nextline>

09.7315.40 - 3221lm White
09.7315.14 - 3221lm Black



## **CERTIFICATIONS**

















IP 20