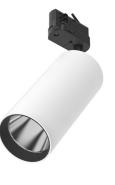

#### UT Pro 175 GA-69 On Board **Dimmer Included**

designed by FLOS Architectural

Spotlight to be installed in standard 3phase track with LED light source. 120-270V power supply integrated. nextline>

09.7315.40 - 3221lm White 09.7315.14 - 3221lm Black

# UT Pro 175 GA-69 On Board Dimmer Included

designed by FLOS Architectural

Spotlight to be installed in standard 3phase track with LED light source. I 20-270V power supply integrated.< nextline>

09.7315.40 - 3221lm 09.7315.14 - 3221lm

# UT Pro 175 GA-69 On Board Dimmer Included

designed by FLOS Architectural

Spotlight to be installed in standard 3phase track with LED light source. I 20-270V power supply integrated.< nextline>

09.7315.40 - 3221lm White
09.7315.14 - 3221lm Black