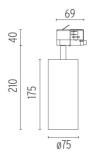

head of the luminaire without needing Notes

any fastening accessory. Installation compatible with

honeycomb + lense at the same time.

### **OPTICAL**

Reflector finish Borosilicate glass reflector

**Aiming** Adjustable Light distribution symmetry Symmetric Beam angle 25° Medium

#### **ELECTRICAL**

Transformer availability Included **Transformer mounting** Integral

Transformer type Electronic dimmable

Without **Emergency Insulation class** Class I

#### **PHYSICAL**

Spot diameter (mm) 75

**Construction material** Aluminium





#### UT Pro 175 GA-69 On Board **Dimmer Included**

designed by FLOS Architectural

Spotlight to be installed in standard 3phase track with LED light source. 120-270V power supply integrated. nextline>

09.7315.40 - 3221lm White 09.7315.14 - 3221lm Black





## **CERTIFICATIONS**

















ΙP 20

Flos.architectural@flos.com www.flos.com



## UT Pro 175 GA-69 On Board Dimmer Included . Accessories

## **Optical**







08.9108.00

08.9109.00

08.9110.00

**Screening Crosspiece** 

Elliptical Lens

Flood Lens





08.9107.00

Honeycomb

08.9111.00

**Snoot Shielding Cone** 



# UT Pro 175 GA-69 On Board Dimmer Included

designed by FLOS Architectural

Spotlight to be installed in standard 3phase track with LED light source. I 20-270V power supply integrated.< nextline>

09.7315.40 - 3221lm 09.7315.14 - 3221lm

White Black





# CERTIFICATIONS

















IP 20

Flos.architectural@flos.com www.flos.com



# UT Pro 175 GA-69 On Board Dimmer Included . Lamps



**LED Array** 

Lamp category:

LED

Socket:

Special base

Lamp typ