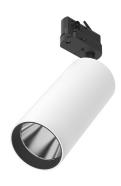

#### UT Pro 175 GA-69 On Board **Dimmer Included**

designed by FLOS Architectural

Spotlight to be installed in standard 3phase track with LED light source. 120-270V power supply integrated. nextline>

09.7315.40 - 3221lm White 09.7315.14 - 3221lm Black

# UT Pro 175 GA-69 On Board Dimmer Included

designed by FLOS Architectural

Spotlight to be installed in standard 3phase track with LED light source. I 20-270V power supply integrated.< nextline>

09.7315.40 - 3221lm 09.7315.14 - 3221lm

# UT Pro 175 GA-69 On Board Dimmer Included

designed by FLOS Architectural

Spotlight to be installed in standard 3phase track with LED light source. I 20-270V power supply integrated.< nextline>

09.7315.40 - 3221lm White
09.7315.14 - 3221lm Black