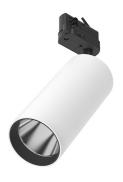

#### UT Pro 175 GA-69 On Board **Dimmer Included**

designed by FLOS Architectural

Spotlight to be installed in standard 3phase track with LED light source. 120-270V power supply integrated. nextline>

09.7315.40 - 3221lm White 09.7315.14 - 3221lm Black

# UT Pro 175 GA-69 On Board Dimmer Included

designed by FLOS Architectural

Spotlight to be installed in standard 3phase track with LED light source. I 20-270V power supply integrated.< nextline>

09.7315.40 - 3221lm 09.7315.14 - 3221lm

# UT Pro 175 GA-69 On Board Dimmer Included

designed by FLOS Architectural

Spotlight to be installed in standard 3phase track with LED light source. I 20-270V power supply integrated.< nextline>

09.7315.40 - 3221lm White
09.7315.14 - 3221lm Black