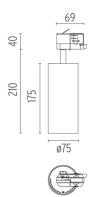

### **UT PRO 175 GA-69 ON BOARD DIMMER INCLUDED**

**Number of heads** 

**Mounting** Track mounting GA

LED Array 35,3W 3400 Im 4000K CRI 90 Lamps description

See reference number Luminaire luminous flux

Voltage (V) 120/270 **Environment** Indoor

#### **PHYSICAL**

Spot diameter (mm) 75

**Construction material** Aluminium