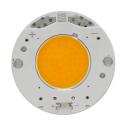

# UT Pro 175 GA-69 On Board Dimmer Included . Lamps

**LED Array** 

Lamp category:

LED

Socket:

Special base

Lamp type:

LED Array