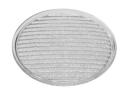

flector finish Borosilicate glass reflector

Aiming Adjustable
Light distribution symmetry Symmetric
Beam angle 25° Medium

#### **ELECTRICAL**

Transformer availability Included Transformer mounting Integral

Transformer type Electronic dimmable

Emergency Without Insulation class Class I

#### **PHYSICAL**

Spot diameter (mm) 75

Construction material Aluminium





# UT Pro 175 GA-69 On Board Dimmer Included

designed by FLOS Architectural

Spotlight to be installed in standard 3phase track with LED light source. I 20-270V power supply integrated.< nextline>

09.7314.40 - 2895lm White
09.7314.14 - 2895lm Black





#### **CERTIFICATIONS**

















IP 20

Flos.architectural@flos.com www.flos.com



#### UT Pro 175 GA-69 On Board Dimmer Included . Accessories

#### **Optical**







08.9108.00

**Screening Crosspiece** 

08.9109.00

08.9110.00

**Elliptical Lens** 

Flood Lens





08.9107.00

Honeycomb

08.9111.00

**Snoot Shielding Cone** 



# UT Pro 175 GA-69 On Board Dimmer Included

designed by FLOS Architectural

Spotlight to be installed in standard 3phase track with LED light source. 120-270V power supply integrated. nextline>

09.7314.40 - 2895lm

White

09.7314.14 - 2895lm

Black





## **CERTIFICATIONS**

















ΙP 20



# UT Pro 175 GA-69 On Board Dimmer Included . Lamps



**LED Array** 

Lamp category:

LED

Socket:

Special base

Lamp type:

LED Array



# UT Pro 175 GA-69 On Board Dimmer Included

designed by FLOS Architectural

Spotlight to be installed in standard 3phase track with LED light source. I 20-270V power supply integrated.<