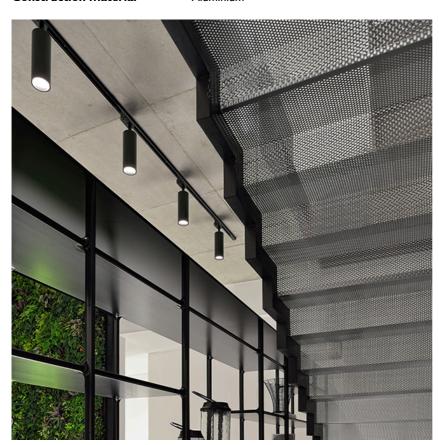

# UT Pro 175 GA-69 On Board Dimmer Included

designed by FLOS Architectural

Spotlight to be installed in standard 3phase track with LED light source. I 20-270V power supply integrated.< nextline>

09.7314.40 - 2895lm White
09.7314.14 - 2895lm Black

# UT Pro 175 GA-69 On Board Dimmer Included

designed by FLOS Architectural

Spotlight to be installed in standard 3phase track with LED light source. 120-270V power supply integrated. nextline>

09.7314.40 - 2895lm