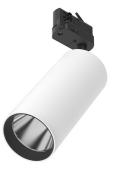

# UT Pro 175 GA-69 On Board Dimmer Included

designed by FLOS Architectural

Spotlight to be installed in standard 3phase track with LED light source. I 20-270V power supply integrated.< nextline>

09.7314.40 - 2895lm White
09.7314.14 - 2895lm Black

# UT Pro 175 GA-69 On Board Dimmer Included

designed by FLOS Architectural

Spotlight to be installed in standard 3phase track with LED light source. 120-270V power supply integrated. nextline>

09.7314.40 - 2895lm