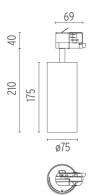

#### **PHYSICAL**

Spot diameter (mm) 75

Construction material Aluminium

#### **UT PRO 175 GA-69 ON BOARD DIMMER INCLUDED**

Number of heads

Mounting Track mounting GA

Lamps description LED Array 35,3W 3250 lm 3000K CRI 90

Luminaire luminous flux See reference number

Voltage (V) 120/270 Environment Indoor