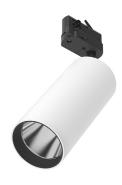

# UT Pro 175 GA-69 On Board Dimmer Included

designed by FLOS Architectural

Spotlight to be installed in standard 3phase track with LED light source. I 20-270V power supply integrated.< nextline>

09.7314.40 - 2895lm White
09.7314.14 - 2895lm Black

# UT Pro 175 GA-69 On Board Dimmer Included

designed by FLOS Architectural

Spotlight to be installed in standard 3phase track with LED light source. 120-270V power supply integrated. nextline>

09.7314.40 - 2895lm