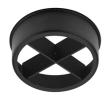

Reflector finish Borosilicate glass reflector

Aiming Adjustable
Light distribution symmetry Symmetric
Beam angle 25° Medium

#### **ELECTRICAL**

Transformer availability Included Transformer mounting Integral

Transformer type Electronic dimmable

Emergency Without Insulation class Class I

#### **PHYSICAL**

Spot diameter (mm) 75

Construction material Aluminium





# UT Pro 175 GA-69 On Board Dimmer Included

designed by FLOS Architectural

Spotlight to be installed in standard 3phase track with LED light source. I 20-270V power supply integrated.< nextline>

09.7314.40 - 2895lm White
09.7314.14 - 2895lm Black





#### **CERTIFICATIONS**

















IP 20

Flos.architectural@flos.com www.flos.com



#### UT Pro 175 GA-69 On Board Dimmer Included . Accessories

#### **Optical**







08.9108.00

**Screening Crosspiece** 

08.9109.00

08.9110.00

**Elliptical Lens** 

Flood Lens





08.9107.00

Honeycomb

08.9111.00

**Snoot Shielding Cone** 



# UT Pro 175 GA-69 On Board Dimmer Included

designed by FLOS Architectural

Spotlight to be installed in standard 3phase track with LED light source. 120-270V power supply integrated. nextline>

09.7314.40 - 2895lm

White

09.7314.14 - 2895lm

Black





## **CERTIFICATIONS**

















ΙP 20



# UT Pro 175 GA-69 On Board Dimmer Included . Lamps



**LED Array** 

Lamp category:

LED

Socket:

Special base

Lamp type:

LED Array



# UT Pro 175 GA-69 On Board Dimmer Included

designed by FLOS Architectural

Spotlight to be installed in standard 3phase track with LED light source. I 20-270V power supply integrated.