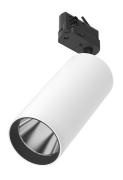

# UT Pro 175 GA-69 On Board Dimmer Included

designed by FLOS Architectural

Spotlight to be installed in standard 3phase track with LED light source. I 20-270V power supply integrated.< nextline>

09.7314.40 - 2895lm White
09.7314.14 - 2895lm Black

# UT Pro 175 GA-69 On Board Dimmer Included

designed by FLOS Architectural

Spotlight to be installed in standard 3phase track with LED light source. 120-270V power supply integrated. nextline>

09.7314.40 - 2895lm