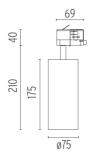

#### **PHYSICAL**

Spot diameter (mm) 75

Construction material Aluminium

#### **UT PRO 175 GA-69 ON BOARD DIMMER INCLUDED**

Number of heads

Mounting Track mounting GA

Lamps description LED Array 35,3W 3250 lm 3000K CRI 90

Luminaire luminous flux See reference number

Voltage (V) 120/270 Environment Indoor