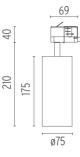

ned by FLOS Architectural

Spotlight to be installed in standard 3phase track with LED light source. I 20-270V power supply integrated.< nextline>

09.7314.40 - 2895lm White
09.7314.14 - 2895lm Black





#### **CERTIFICATIONS**

















IP 20

Flos.architectural@flos.com www.flos.com



#### UT Pro 175 GA-69 On Board Dimmer Included . Accessories

#### **Optical**







08.9108.00

**Screening Crosspiece** 

08.9109.00

08.9110.00

**Elliptical Lens** 

Flood Lens





08.9107.00

Honeycomb

08.9111.00

**Snoot Shielding Cone** 



# UT Pro 175 GA-69 On Board Dimmer Included

designed by FLOS Architectural

Spotlight to be installed in standard 3phase track with LED light source. 120-270V power supply integrated. nextline>

09.7314.40 - 2895lm

White

09.7314.14 - 2895lm

Black





## **CERTIFICATIONS**

















ΙP 20



# UT Pro 175 GA-69 On Board Dimmer Included . Lamps



**LED Array** 

Lamp category:

LED

Socket:

Special base

Lamp type:

LED Array



# UT Pro 175 GA-69 On Board Dimmer Included

designed by FLOS Architectural

Spotlight to be installed in standard 3phase track with LED light source. I 20-270V power supply integrated.< nextline>

09.7314.40 - 2895lm White
09.7314.14 - 2895lm Black



## **CERTIFICATIONS**

















IP 20