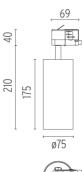

#### **PHYSICAL**

Spot diameter (mm) 75

**Construction material** Aluminium

#### UT Pro 175 GA-69 On Board **Dimmer Included**

designed by FLOS Architectural

Spotlight to be installed in standard 3phase track with LED light source. 120-270V power supply integrated. nextline>

09.7312.40 - 3245lm White 09.7312.14 - 3245lm Black

# UT Pro 175 GA-69 On Board Dimmer Included

designed by FLOS Architectural

Spotlight to be installed in standard 3phase track with LED light source. 120-270V power supply integrated. nextline>

09.7312.40 - 3245lm White 09.7312.14 - 3245lm Black

# UT Pro 175 GA-69 On Board Dimmer Included

designed by FLOS Architectural

Spotlight to be installed in standard 3phase track with LED light source. I 20-270V power supply integrated.< nextline>

09.7312.40 - 3245lm White
09.7312.14 - 3245lm Black