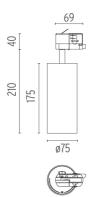

08.9107.00

Honeycomb

08.9111.00

**Snoot Shielding Cone** 



# UT Pro 175 GA-69 On Board Dimmer Included

designed by FLOS Architectural

Spotlight to be installed in standard 3phase track with LED light source. 120-270V power supply integrated. nextline>

09.7312.40 - 3245lm White 09.7312.14 - 3245lm Black





# **CERTIFICATIONS**















GWT

ΙP 20

Flos.architectural@flos.com www.flos.com



# UT Pro 175 GA-69 On Board Dimmer Included . Lamps



**LED Array** 

Lamp category:

LED

Socket:

Special base

Lamp type:

LED Array



# UT Pro 175 GA-69 On Board Dimmer Included

designed by FLOS Architectural

Spotlight to be installed in standard 3phase track with LED light source. I 20-270V power supply integrated.< nextline>

09.7312.40 - 3245lm White
09.7312.14 - 3245lm Black



# **CERTIFICATIONS**