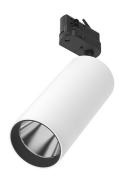

#### UT Pro 175 GA-69 On Board **Dimmer Included**

designed by FLOS Architectural

Spotlight to be installed in standard 3phase track with LED light source. 120-270V power supply integrated. nextline>

09.7312.40 - 3245lm White 09.7312.14 - 3245lm Black

# UT Pro 175 GA-69 On Board Dimmer Included

designed by FLOS Architectural

Spotlight to be installed in standard 3phase track with LED light source. 120-270V power supply integrated. nextline>

09.7312.40 - 3245lm White 09.7312.14 - 3245lm Black

# UT Pro 175 GA-69 On Board Dimmer Included

designed by FLOS Architectural

Spotlight to be installed in standard 3phase track with LED light source. I 20-270V power supply integrated.< nextline>

09.7312.40 - 3245lm White
09.7312.14 - 3245lm Black