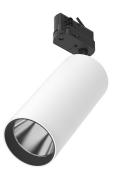

#### UT Pro 175 GA-69 On Board **Dimmer Included**

designed by FLOS Architectural

Spotlight to be installed in standard 3phase track with LED light source. 120-270V power supply integrated. nextline>

09.7312.40 - 3245lm White 09.7312.14 - 3245lm Black

# UT Pro 175 GA-69 On Board Dimmer Included

designed by FLOS Architectural

Spotlight to be installed in standard 3phase track with LED light source. 120-270V power supply integrated. nextline>

09.7312.40 - 3245lm White 09.7312.14 - 3245lm Black

# UT Pro 175 GA-69 On Board Dimmer Included

designed by FLOS Architectural

Spotlight to be installed in standard 3phase track with LED light source. I 20-270V power supply integrated.< nextline>

09.7312.40 - 3245lm White
09.7312.14 - 3245lm Black