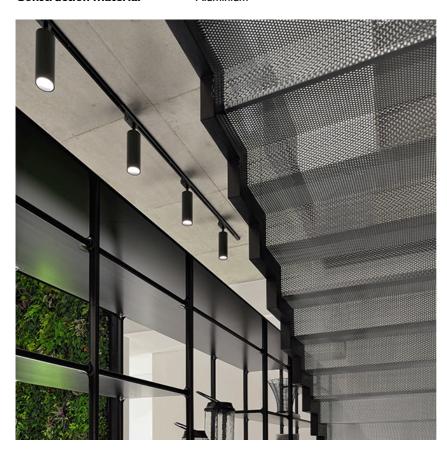

#### UT Pro 175 GA-69 On Board **Dimmer Included**

designed by FLOS Architectural

Spotlight to be installed in standard 3phase track with LED light source. 120-270V power supply integrated. nextline>

09.7312.40 - 3245lm White 09.7312.14 - 3245lm Black

# UT Pro 175 GA-69 On Board Dimmer Included

designed by FLOS Architectural

Spotlight to be installed in standard 3phase track with LED light source. 120-270V power supply integrated. nextline>

09.7312.40 - 3245lm White 09.7312.14 - 3245lm Black

# UT Pro 175 GA-69 On Board Dimmer Included

designed by FLOS Architectural

Spotlight to be installed in standard 3phase track with LED light source. I 20-270V power supply integrated.< nextline>

09.7312.40 - 3245lm White
09.7312.14 - 3245lm Black