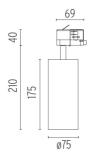

e head of the luminaire without needing Notes

any fastening accessory. Installation compatible with

honeycomb + lense at the same time.

#### **OPTICAL**

Reflector finish Borosilicate glass reflector

**Aiming** Adjustable Light distribution symmetry Symmetric Beam angle 12° Spot

#### **ELECTRICAL**

Transformer availability Included **Transformer mounting** Integral

Transformer type Electronic dimmable

Without **Emergency Insulation class** Class I

#### **PHYSICAL**

Spot diameter (mm) 75

**Construction material** Aluminium





#### UT Pro 175 GA-69 On Board **Dimmer Included**

designed by FLOS Architectural

Spotlight to be installed in standard 3phase track with LED light source. 120-270V power supply integrated. nextline>

09.7312.40 - 3245lm White 09.7312.14 - 3245lm Black





## **CERTIFICATIONS**

















ΙP 20

Flos.architectural@flos.com www.flos.com



### UT Pro 175 GA-69 On Board Dimmer Included . Accessories

### **Optical**







08.9108.00 **Screening Crosspiece** 

08.9109.00 **Elliptical Lens**  08.9110.00

Flood Lens





08.9107.00

Honeycomb

08.9111.00

**Snoot Shielding Cone** 



# UT Pro 175 GA-69 On Board Dimmer Included

designed by FLOS Architectural

Spotlight to be installed in standard 3phase track with LED light source. 120-270V power supply integrated. nextline>

09.7312.40 - 3245lm White 09.7312.14 - 3245lm Black





# **CERTIFICATIONS**















GWT

ΙP 20

Flos.architectural@flos.com www.flos.com



# UT Pro 175 GA-69 On Board Dimmer Included . Lamps



**LED Array** 

Lamp category:

LED

Socket:

Special base