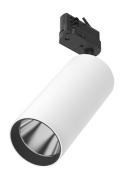

#### UT Pro 175 GA-69 On Board **Dimmer Included**

designed by FLOS Architectural

Spotlight to be installed in standard 3phase track with LED light source. 120-270V power supply integrated. nextline>

09.7312.40 - 3245lm White 09.7312.14 - 3245lm Black

# UT Pro 175 GA-69 On Board Dimmer Included

designed by FLOS Architectural

Spotlight to be installed in standard 3phase track with LED light source. 120-270V power supply integrated. nextline>

09.7312.40 - 3245lm White 09.7312.14 - 3245lm Black

# UT Pro 175 GA-69 On Board Dimmer Included

designed by FLOS Architectural

Spotlight to be installed in standard 3phase track with LED light source. I 20-270V power supply integrated.< nextline>

09.7312.40 - 3245lm White
09.7312.14 - 3245lm Black