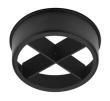

#### UT Pro 175 GA-69 On Board **Dimmer Included**

designed by FLOS Architectural

Spotlight to be installed in standard 3phase track with LED light source. 120-270V power supply integrated. nextline>

09.7312.40 - 3245lm White 09.7312.14 - 3245lm Black

# UT Pro 175 GA-69 On Board Dimmer Included

designed by FLOS Architectural

Spotlight to be installed in standard 3phase track with LED light source. 120-270V power supply integrated. nextline>

09.7312.40 - 3245lm White 09.7312.14 - 3245lm Black

# UT Pro 175 GA-69 On Board Dimmer Included

designed by FLOS Architectural

Spotlight to be installed in standard 3phase track with LED light source. I 20-270V power supply integrated.< nextline>

09.7312.40 - 3245lm White
09.7312.14 - 3245lm Black