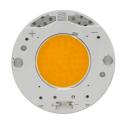

# UT Pro 175 GA-69 On Board Dimmer Included . Lamps

**LED Array** 

Lamp category:

LED

Socket:

Special base

Lamp type:

LED Array