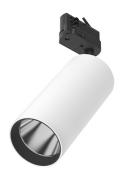

#### UT Pro 175 GA-69 On Board **Dimmer Included**

designed by FLOS Architectural

Spotlight to be installed in standard 3phase track with LED light source. 120-270V power supply integrated. nextline>

09.7311.40 - 2916lm White 09.7311.14 - 2916lm Black

# UT Pro 175 GA-69 On Board Dimmer Included

designed by FLOS Architectural

Spotlight to be installed in standard 3phase track with LED light source. 120-270V power supply integrated. nextline>

09.7311.40 - 2916lm

# UT Pro 175 GA-69 On Board Dimmer Included

designed by FLOS Architectural

Spotlight to be installed in standard 3phase track with LED light source. I 20-270V power supply integrated.< nextline>

09.7311.40 - 2916lm White
09.7311.14 - 2916lm Black