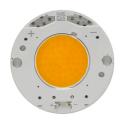

# UT Pro 175 GA-69 On Board Dimmer Included . Lamps

**LED Array** 

Lamp category:

LED

Socket:

Special base

Lamp type:

LED Array