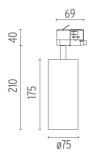

he head of the luminaire without needing Notes

any fastening accessory. Installation compatible with

honeycomb + lense at the same time.

### **OPTICAL**

Reflector finish Borosilicate glass reflector

**Aiming** Adjustable Light distribution symmetry Symmetric Beam angle 12° Spot

#### **ELECTRICAL**

Transformer availability Included **Transformer mounting** Integral

Transformer type Electronic dimmable

Without **Emergency Insulation class** Class I

#### **PHYSICAL**

Spot diameter (mm) 75

**Construction material** Aluminium





#### UT Pro 175 GA-69 On Board **Dimmer Included**

designed by FLOS Architectural

Spotlight to be installed in standard 3phase track with LED light source. 120-270V power supply integrated. nextline>

09.7311.40 - 2916lm White 09.7311.14 - 2916lm Black





## **CERTIFICATIONS**

















ΙP 20

Flos.architectural@flos.com www.flos.com



## UT Pro 175 GA-69 On Board Dimmer Included . Accessories

## **Optical**







08.9108.00 **Screening Crosspiece** 

08.9109.00

08.9110.00

**Elliptical Lens** 

Flood Lens





08.9107.00

Honeycomb

08.9111.00

**Snoot Shielding Cone** 



# UT Pro 175 GA-69 On Board Dimmer Included

designed by FLOS Architectural

Spotlight to be installed in standard 3phase track with LED light source. 120-270V power supply integrated. nextline>

09.7311.40 - 2916lm

White

09.7311.14 - 2916lm Black





# **CERTIFICATIONS**















GWT

850°

ΙP 20

Flos.architectural@flos.com www.flos.com



# UT Pro 175 GA-69 On Board Dimmer Included . Lamps



**LED Array** 

Lamp category:

LED

Socket:

Specia