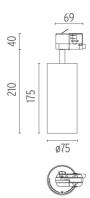

#### **PHYSICAL**

Spot diameter (mm) 75

**Construction material** Aluminium

#### **UT PRO 175 GA-69 ON BOARD DIMMER INCLUDED**

**Number of heads** 

**Mounting** Track mounting GA

LED Array 35,3W 3250 Im 3000K CRI 90 Lamps description

See reference number Luminaire luminous flux

Voltage (V) 120/270 **Environment** Indoor