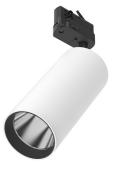

#### UT Pro 175 GA-69 On Board **Dimmer Included**

designed by FLOS Architectural

Spotlight to be installed in standard 3phase track with LED light source. 120-270V power supply integrated. nextline>

09.7311.40 - 2916lm White 09.7311.14 - 2916lm Black

# UT Pro 175 GA-69 On Board Dimmer Included

designed by FLOS Architectural

Spotlight to be installed in standard 3phase track with LED light source. 120-270V power supply integrated. nextline>

09.7311.40 - 2916lm

# UT Pro 175 GA-69 On Board Dimmer Included

designed by FLOS Architectural

Spotlight to be installed in standard 3phase track with LED light source. I 20-270V power supply integrated.< nextline>

09.7311.40 - 2916lm White
09.7311.14 - 2916lm Black