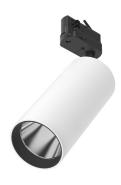

#### UT Pro 175 GA-69 On Board **Dimmer Included**

designed by FLOS Architectural

Spotlight to be installed in standard 3phase track with LED light source. 120-270V power supply integrated. nextline>

09.7311.40 - 2916lm White 09.7311.14 - 2916lm Black

# UT Pro 175 GA-69 On Board Dimmer Included

designed by FLOS Architectural

Spotlight to be installed in standard 3phase track with LED light source. 120-270V power supply integrated. nextline>

09.7311.40 - 2916lm

# UT Pro 175 GA-69 On Board Dimmer Included

designed by FLOS Architectural

Spotlight to be installed in standard 3phase track with LED light source. I 20-270V power supply integrated.< nextline>

09.7311.40 - 2916lm White
09.7311.14 - 2916lm Black