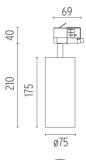

#### **UT PRO 175 GA-69 ON BOARD DIMMER INCLUDED**

**Number of heads** 

**Mounting** Track mounting GA

LED Array 35,3W 3250 Im 3000K CRI 90 Lamps description

See reference number Luminaire luminous flux

Voltage (V) 120/270 **Environment** Indoor

#### **PHYSICAL**

Spot diameter (mm) 75

**Construction material** Aluminium