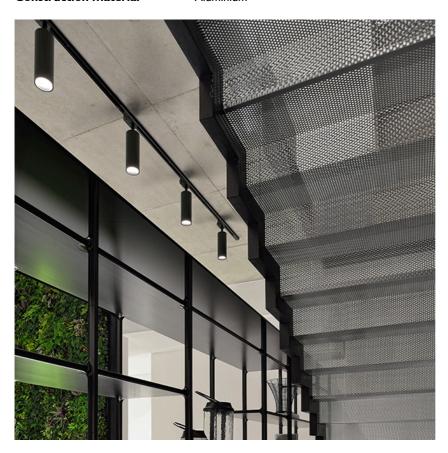

#### UT Pro 175 GA-69 On Board **Dimmer Included**

designed by FLOS Architectural

Spotlight to be installed in standard 3phase track with LED light source. 120-270V power supply integrated. nextline>

09.7311.40 - 2916lm White 09.7311.14 - 2916lm Black

# UT Pro 175 GA-69 On Board Dimmer Included

designed by FLOS Architectural

Spotlight to be installed in standard 3phase track with LED light source. 120-270V power supply integrated. nextline>

09.7311.40 - 2916lm

# UT Pro 175 GA-69 On Board Dimmer Included

designed by FLOS Architectural

Spotlight to be installed in standard 3phase track with LED light source. I 20-270V power supply integrated.< nextline>

09.7311.40 - 2916lm White
09.7311.14 - 2916lm Black