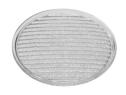

## **Optical**

08.9108.00 **Screening Crosspiece** 

08.9109.00

08.9110.00

**Elliptical Lens** 

Flood Lens

08.9107.00

Honeycomb