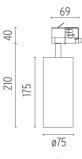

#### **UT PRO 175 GA-69 ON BOARD DIMMER INCLUDED**

**Number of heads** 

**Mounting** Track mounting GA

LED Array 35,3W 3950 lm 3000K CRI 80 Lamps description

See reference number Luminaire luminous flux

Voltage (V) 120/270 **Environment** Indoor

#### **PHYSICAL**

Spot diameter (mm) 75

**Construction material** Aluminium