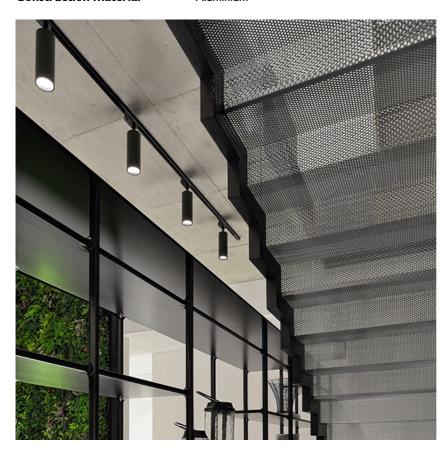

#### UT Pro 175 GA-69 On Board **Dimmer Included**

designed by FLOS Architectural

Spotlight to be installed in standard 3phase track with LED light source. 120-270V power supply integrated. nextline>

09.7310.40 - 3664lm White 09.7310.14 - 3664lm Black

# UT Pro 175 GA-69 On Board Dimmer Included

designed by FLOS Architectural

Spotlight to be installed in standard 3phase track with LED light source. 120-270V power supply integrated. nextline>

09.7310.40 - 3664lm

# UT Pro 175 GA-69 On Board Dimmer Included

designed by FLOS Architectural

Spotlight to be installed in standard 3phase track with LED light source. I 20-270V power supply integrated.< nextline>

09.7310.40 - 3664lm White
09.7310.14 - 3664lm Black