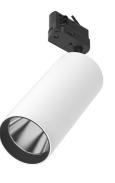

#### UT Pro 175 GA-69 On Board **Dimmer Included**

designed by FLOS Architectural

Spotlight to be installed in standard 3phase track with LED light source. 120-270V power supply integrated. nextline>

09.7310.40 - 3664lm White 09.7310.14 - 3664lm Black

# UT Pro 175 GA-69 On Board Dimmer Included

designed by FLOS Architectural

Spotlight to be installed in standard 3phase track with LED light source. 120-270V power supply integrated. nextline>

09.7310.40 - 3664lm

White

09.7310.14 - 3664lm

Black

# UT Pro 175 GA-69 On Board Dimmer Included

designed by FLOS Architectural

Spotlight to be installed in standard 3phase track with LED light source. I 20-270V power supply integrated.< nextline>

09.7310.40 - 3664lm White
09.7310.14 - 3664lm Black