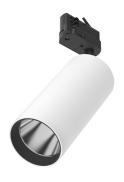

#### UT Pro 175 GA-69 On Board **Dimmer Included**

designed by FLOS Architectural

Spotlight to be installed in standard 3phase track with LED light source. 120-270V power supply integrated. nextline>

09.7310.40 - 3664lm White 09.7310.14 - 3664lm Black

# UT Pro 175 GA-69 On Board Dimmer Included

designed by FLOS Architectural

Spotlight to be installed in standard 3phase track with LED light source. 120-270V power supply integrated. nextline>

09.7310.40 - 3664lm

# UT Pro 175 GA-69 On Board Dimmer Included

designed by FLOS Architectural

Spotlight to be installed in standard 3phase track with LED light source. I 20-270V power supply integrated.< nextline>

09.7310.40 - 3664lm White
09.7310.14 - 3664lm Black