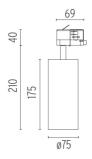

he head of the luminaire without needing Notes

any fastening accessory. Installation compatible with

honeycomb + lense at the same time.

### **OPTICAL**

Reflector finish Borosilicate glass reflector

**Aiming** Adjustable Light distribution symmetry Symmetric Beam angle 12° Spot

#### **ELECTRICAL**

Transformer availability Included **Transformer mounting** Integral

Transformer type Electronic dimmable

Without **Emergency Insulation class** Class I

#### **PHYSICAL**

Spot diameter (mm) 75

**Construction material** Aluminium





#### UT Pro 175 GA-69 On Board **Dimmer Included**

designed by FLOS Architectural

Spotlight to be installed in standard 3phase track with LED light source. 120-270V power supply integrated. nextline>

09.7310.40 - 3664lm White 09.7310.14 - 3664lm Black





## **CERTIFICATIONS**

















ΙP 20

Flos.architectural@flos.com www.flos.com



## UT Pro 175 GA-69 On Board Dimmer Included . Accessories

## **Optical**







08.9108.00

**Screening Crosspiece** 

08.9109.00

08.9110.00

**Elliptical Lens** 

Flood Lens





08.9107.00

Honeycomb

08.9111.00

**Snoot Shielding Cone** 



# UT Pro 175 GA-69 On Board Dimmer Included

designed by FLOS Architectural

Spotlight to be installed in standard 3phase track with LED light source. 120-270V power supply integrated. nextline>

09.7310.40 - 3664lm

White

09.7310.14 - 3664lm

Black





# **CERTIFICATIONS**

















ΙP 20

Flos.architectural@flos.com www.flos.com



# UT Pro 175 GA-69 On Board Dimmer Included . Lamps



**LED Array** 

Lamp category:

LED

Socket:

Special base