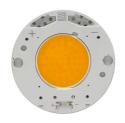

# UT Pro 175 GA-69 On Board Dimmer Included . Lamps

**LED Array** 

Lamp category:

LED

Socket:

Special base

Lamp type:

LED Array