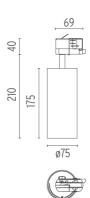

08.9107.00

Honeycomb

08.9111.00

**Snoot Shielding Cone** 



# UT Pro 175 GA-69 On Board Dimmer Included

designed by FLOS Architectural

Spotlight to be installed in standard 3phase track with LED light source. 120-270V power supply integrated. nextline>

09.7310.40 - 3664lm

White

09.7310.14 - 3664lm

Black





# **CERTIFICATIONS**

















ΙP 20

Flos.architectural@flos.com www.flos.com



# UT Pro 175 GA-69 On Board Dimmer Included . Lamps



**LED Array** 

Lamp category:

LED

Socket:

Special base

Lamp type:

LED Array



# UT Pro 175 GA-69 On Board Dimmer Included

designed by FLOS Architectural

Spotlight to be installed in standard 3phase track with LED light source. I 20-270V power supply integrated.< nextline>

09.7310.40 - 3664lm White
09.7310.14 - 3664lm Black



# **CERTIFICATIONS**