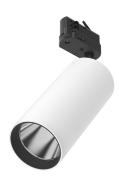

#### UT Pro 175 GA-69 On Board **Dimmer Included**

designed by FLOS Architectural

Spotlight to be installed in standard 3phase track with LED light source. 120-270V power supply integrated. nextline>

09.7310.40 - 3664lm White 09.7310.14 - 3664lm Black

# UT Pro 175 GA-69 On Board Dimmer Included

designed by FLOS Architectural

Spotlight to be installed in standard 3phase track with LED light source. 120-270V power supply integrated. nextline>

09.7310.40 - 3664lm

# UT Pro 175 GA-69 On Board Dimmer Included

designed by FLOS Architectural

Spotlight to be installed in standard 3phase track with LED light source. I 20-270V power supply integrated.< nextline>

09.7310.40 - 3664lm White
09.7310.14 - 3664lm Black