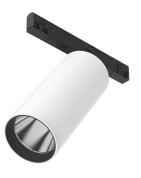

## **UT Pro 175 On Board Dimmer Included. Accessories**

**Snoot Shielding Cone** 

**UT Pro 175 On Board Dimmer Included** designed by FLOS Architectural

Spotlight to be installed in Tracking Power profile with LED light source. I 20-270V power supply integrated.<nextline>

09.7307.40 - 2644lm White 09.7307.14 - 2644lm Black

**UT Pro 175 On Board Dimmer Included** designed by FLOS Architectural

Spotlight to be installed in Tracking Power profile with LED light source. I 20-270V power supply integrated.<nextline>

09.7307.40 - 2644lm White 09.7307.14 - 2644lm Black