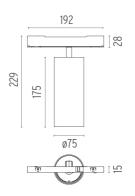

#### **PHYSICAL**

Spot diameter (mm) 75

Construction material Aluminium

UT Pro 175 On Board Dimmer Included designed by FLOS Architectural

Spotlight to be installed in Tracking Power profile with LED light source. I 20-270V power supply integrated.<nextline>

**Snoot Shielding Cone** 

**UT Pro 175 On Board Dimmer Included** designed by FLOS Architectural

Spotlight to be installed in Tracking Power profile with LED light source. I 20-270V power supply integrated.<nextline>

**UT Pro 175 On Board Dimmer Included** designed by FLOS Architectural

Spotlight to be installed in Tracking Power profile with LED light source. I 20-270V power supply integrated.<nextline>

09.7307.40 - 2644lm White 09.7307.14 - 2644lm Black