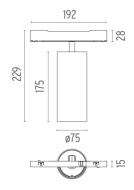

#### **PHYSICAL**

Spot diameter (mm) 75

Construction material Aluminium

UT Pro 175 On Board Dimmer Included designed by FLOS Architectural

Spotlight to be installed in Tracking Power profile with LED light source. I 20-270V power supply integrated.<nextline>