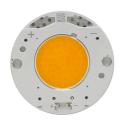

# **UT Pro 175 On Board Dimmer Included . Lamps**

**LED Array** 

Lamp category:

LED

Socket:

Special base

Lamp type:

LED Array