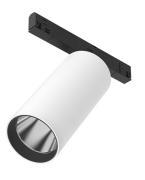

#### **PHYSICAL**

Spot diameter (mm) 75

Construction material Aluminium

UT Pro 175 On Board Dimmer Included designed by FLOS Architectural

Spotlight to be installed in Tracking Power profile with LED light source. I 20-270V power supply integrated.<nextline>

**Snoot Shielding Cone** 

**UT Pro 175 On Board Dimmer Included** designed by FLOS Architectural

Spotlight to be installed in Tracking Power profile with LED light source. I 20-270V power supply integrated.<nextline>

**UT Pro 175 On Board Dimmer Included** designed by FLOS Architectural

Spotlight to be installed in Tracking Power profile with LED light source. I 20-270V power supply integrated.<nextline>

09.7307.40 - 2644lm White 09.7307.14 - 2644lm Black