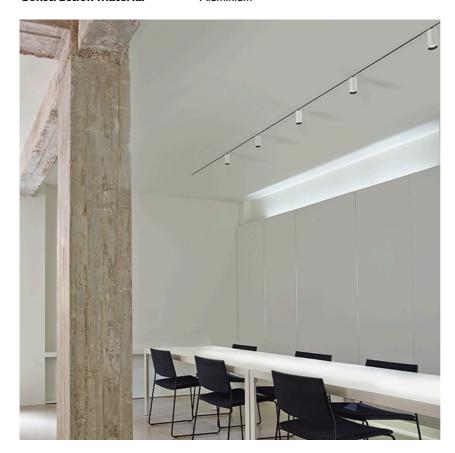

#### **PHYSICAL**

Spot diameter (mm) 75

Construction material Aluminium

UT Pro 175 On Board Dimmer Included designed by FLOS Architectural

Spotlight to be installed in Tracking Power profile with LED light source. I 20-270V power supply integrated.<nextline>

**Snoot Shielding Cone** 

**UT Pro 175 On Board Dimmer Included** designed by FLOS Architectural

Spotlight to be installed in Tracking Power profile with LED light source. I 20-270V power supply integrated.<nextline>

**UT Pro 175 On Board Dimmer Included** designed by FLOS Architectural

Spotlight to be installed in Tracking Power profile with LED light source. I 20-270V power supply integrated.<nextline>

09.7307.40 - 2644lm White 09.7307.14 - 2644lm Black