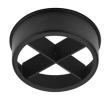

**Snoot Shielding Cone** 

**UT Pro 175 On Board Dimmer Included** designed by FLOS Architectural

Spotlight to be installed in Tracking Power profile with LED light source. I 20-270V power supply integrated.<nextline>