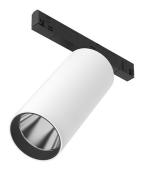

## **UT Pro 175 On Board Dimmer Included. Accessories**

**Snoot Shielding Cone** 

**UT Pro 175 On Board Dimmer Included** designed by FLOS Architectural

Spotlight to be installed in Tracking Power profile with LED light source. I 20-270V power supply integrated.<nextline>

**UT Pro 175 On Board Dimmer Included** designed by FLOS Architectural

Spotlight to be installed in Tracking Power profile with LED light source. I 20-270V power supply integrated.<nextline>

09.7307.40 - 2644lm White 09.7307.14 - 2644lm Black