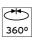

### **OPTICAL**

Reflector finish Borosilicate glass reflector

Aiming Adjustable
Light distribution symmetry Symmetric
Beam angle 35° Flood