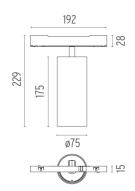

#### **PHYSICAL**

Spot diameter (mm) 75

Construction material Aluminium

UT Pro 175 On Board Dimmer Included designed by FLOS Architectural

Spotlight to be installed in Tracking Power profile with LED light source. I 20-270V power supply integrated.<nextline>