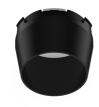

**Snoot Shielding Cone** 

**UT Pro 175 On Board Dimmer Included** designed by FLOS Architectural

Spotlight to be installed in Tracking Power profile with LED light source. I 20-270V power supply integrated.<nextline>