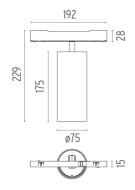

#### **PHYSICAL**

Spot diameter (mm) 75

**Construction material** Aluminium

UT Pro 175 On Board Dimmer Included designed by FLOS Architectural

Spotlight to be installed in Tracking Power profile with LED light source. 120-270V power supply integrated. nextline>