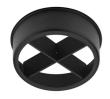

## **Optical**

**Screening Crosspiece** 

08.9108.00

08.9109.00

08.9110.00

**Elliptical Lens** Flood Lens UT Pro 175 On Board Dimmer Included designed by FLOS Architectural

Spotlight to be installed in Tracking Power profile with LED light source. 120-270V power supply integrated. nextline>

09.7303.40 - 3634lm White 09.7303.14 - 3634lm Black

08.9107.00

Honeycomb

08.9111.00

**Snoot Shielding Cone** 