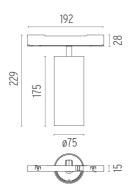

#### **PHYSICAL**

Spot diameter (mm) 75

**Construction material** Aluminium

UT Pro 175 On Board Dimmer Included designed by FLOS Architectural

Spotlight to be installed in Tracking Power profile with LED light source. 120-270V power supply integrated. nextline>