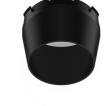

## **Optical**

**Screening Crosspiece** 

08.9108.00

08.9109.00

08.9110.00

**Elliptical Lens** Flood Lens UT Pro 175 On Board Dimmer Included designed by FLOS Architectural

Spotlight to be installed in Tracking Power profile with LED light source. 120-270V power supply integrated. nextline>

09.7303.40 - 3634lm White 09.7303.14 - 3634lm Black

08.9107.00

Honeycomb

08.9111.00

**Snoot Shielding Cone** 