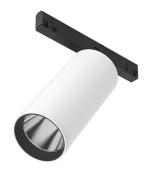

#### **UT PRO 175 ON BOARD DIMMER INCLUDED**

**Number of heads** 

**Mounting** Track mounting

LED Array 35,3W 3950 Im 3000K CRI 80 Lamps description

See reference number Luminaire luminous flux

Voltage (V) 120/270 **Environment** Indoor

#### **PHYSICAL**

Spot diameter (mm) 75

**Construction material** Aluminium

UT Pro 175 On Board Dimmer Included designed by FLOS Architectural

Spotlight to be installed in Tracking Power profile with LED light source. 120-270V power supply integrated. nextline>