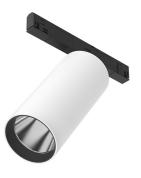

#### **PHYSICAL**

Spot diameter (mm) 75

**Construction material** Aluminium

UT Pro 175 On Board Dimmer Included designed by FLOS Architectural

Spotlight to be installed in Tracking Power profile with LED light source. 120-270V power supply integrated. nextline>

**UT Pro 175 On Board Dimmer Included** designed by FLOS Architectural

Spotlight to be installed in Tracking Power profile with LED light source. I 20-270V power supply integrated.<nextline>

09.7303.40 - 3634lm White 09.7303.14 - 3634lm Black