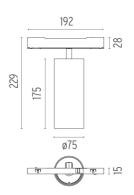

#### **PHYSICAL**

Spot diameter (mm) 75

**Construction material** Aluminium

UT Pro 175 On Board Dimmer Included designed by FLOS Architectural

Spotlight to be installed in Tracking Power profile with LED light source. 120-270V power supply integrated. nextline>