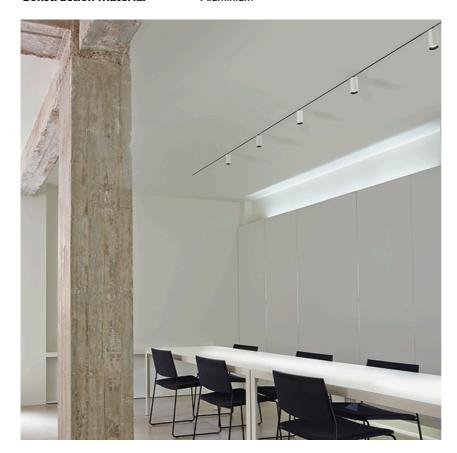

#### **PHYSICAL**

Spot diameter (mm) 75

**Construction material** Aluminium

UT Pro 175 On Board Dimmer Included designed by FLOS Architectural

Spotlight to be installed in Tracking Power profile with LED light source. 120-270V power supply integrated. nextline>