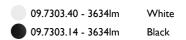

09.7303.40 - 3634lm White 09.7303.14 - 3634lm Black

08.9107.00

Honeycomb

08.9111.00

**Snoot Shielding Cone** 

**UT Pro 175 On Board Dimmer Included** designed by FLOS Architectural

Spotlight to be installed in Tracking Power profile with LED light source. I 20-270V power supply integrated.<nextline>

09.7303.40 - 3634lm White 09.7303.14 - 3634lm Black