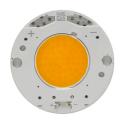

# **UT Pro 175 On Board Dimmer Included . Lamps**

**LED Array** 

Lamp category:

LED

Socket:

Special base

Lamp type:

LED Array