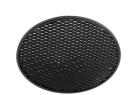

09.7303.40 - 3634lm White 09.7303.14 - 3634lm Black

08.9107.00

Honeycomb

08.9111.00

**Snoot Shielding Cone** 