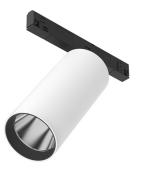

09.7301.40 - 2916lm White 09.7301.14 - 2916lm Black

**UT Pro 175 On Board Dimmer Included** designed by FLOS Architectural

Spotlight to be installed in Tracking Power profile with LED light source. I 20-270V power supply integrated.<nextline>

09.7301.40 - 2916lm White 09.7301.14 - 2916lm Black