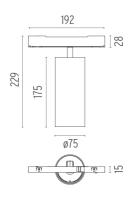

#### **PHYSICAL**

Spot diameter (mm) 75

**Construction material** Aluminium

UT Pro 175 On Board Dimmer Included designed by FLOS Architectural

Spotlight to be installed in Tracking Power profile with LED light source. 120-270V power supply integrated. nextline>