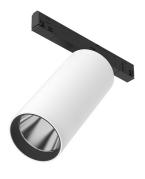

#### **PHYSICAL**

Spot diameter (mm) 75

**Construction material** Aluminium

UT Pro 175 On Board Dimmer Included designed by FLOS Architectural

Spotlight to be installed in Tracking Power profile with LED light source. 120-270V power supply integrated. nextline>

08.9111.00

**Snoot Shielding Cone** 

**UT Pro 175 On Board Dimmer Included** designed by FLOS Architectural

Spotlight to be installed in Tracking Power profile with LED light source. I 20-270V power supply integrated.<nextline>

**UT Pro 175 On Board Dimmer Included** designed by FLOS Architectural

Spotlight to be installed in Tracking Power profile with LED light source. I 20-270V power supply integrated.<nextline>

09.7301.40 - 2916lm White 09.7301.14 - 2916lm Black