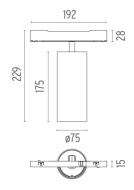

#### **PHYSICAL**

Spot diameter (mm) 75

**Construction material** Aluminium

UT Pro 175 On Board Dimmer Included designed by FLOS Architectural

Spotlight to be installed in Tracking Power profile with LED light source. 120-270V power supply integrated. nextline>