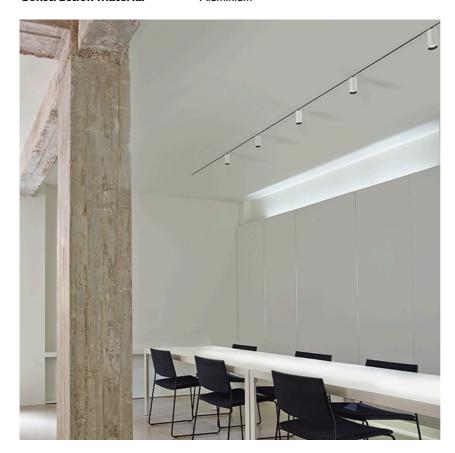

#### **PHYSICAL**

Spot diameter (mm) 75

**Construction material** Aluminium

UT Pro 175 On Board Dimmer Included designed by FLOS Architectural

Spotlight to be installed in Tracking Power profile with LED light source. 120-270V power supply integrated. nextline>

08.9111.00

**Snoot Shielding Cone** 

**UT Pro 175 On Board Dimmer Included** designed by FLOS Architectural

Spotlight to be installed in Tracking Power profile with LED light source. I 20-270V power supply integrated.<nextline>

**UT Pro 175 On Board Dimmer Included** designed by FLOS Architectural

Spotlight to be installed in Tracking Power profile with LED light source. I 20-270V power supply integrated.<nextline>

09.7301.40 - 2916lm White 09.7301.14 - 2916lm Black