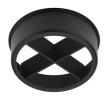

## **Optical**

08.9108.00

Screening Crosspiece

08.9109.00

08.9110.00

Elliptical Lens Flood Lens

08.9107.00

Honeycomb

08.9111.00

**Snoot Shielding Cone** 

**UT Pro 175 On Board Dimmer Included** designed by FLOS Architectural

Spotlight to be installed in Tracking Power profile with LED light source. I 20-270V power supply integrated.<nextline>