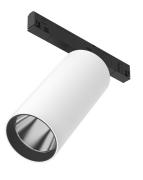

tric Beam angle 12° Spot

#### **ELECTRICAL**

Transformer availability Included **Transformer mounting** Integral

Transformer type Electronic dimmable

Without **Emergency Insulation class** Class I

#### **PHYSICAL**

Spot diameter (mm) 75

**Construction material** Aluminium





UT Pro 175 On Board Dimmer Included designed by FLOS Architectural

Spotlight to be installed in Tracking Power profile with LED light source. 120-270V power supply integrated. nextline>





#### **CERTIFICATIONS**

















ΙP 20

Flos.architectural@flos.com www.flos.com



## **UT Pro 175 On Board Dimmer Included. Accessories**

## **Optical**







08.9108.00

Screening Crosspiece

08.9109.00

08.9110.00

Elliptical Lens Flood Lens





08.9107.00

Honeycomb

08.9111.00

**Snoot Shielding Cone** 



**UT Pro 175 On Board Dimmer Included** designed by FLOS Architectural

Spotlight to be installed in Tracking Power profile with LED light source. I 20-270V power supply integrated.<nextline>

09.7301.40 - 2916lm White 09.7301.14 - 2916lm Black



## **CERTIFICATIONS**

















IP 20

Flos.architectural@flos.com www.flos.com



# **UT Pro 175 On Board Dimmer Included . Lamps**



**LED Array** 

Lamp category:

LED

Socket:

Special base

Lamp type:

LED Array



**UT Pro 175 On Board Dimmer Included** designed by FLOS Architectural

Spotlight to be installed in Tracking Power profile with LED light source. I 20-270V power supply integrated.<nextline>

09.7301.40 - 2916lm White 09.7301.14 - 2916lm Black



## **CERTIFICATIONS**

















20

ΙP

Flos.architectural@flos.com