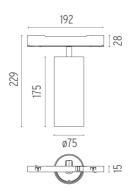

#### **PHYSICAL**

Spot diameter (mm) 75

**Construction material** Aluminium

UT Pro 175 On Board Dimmer Included designed by FLOS Architectural

Spotlight to be installed in Tracking Power profile with LED light source. 120-270V power supply integrated. nextline>

#### **UT PRO 175 ON BOARD DIMMER INCLUDED**

**Number of heads** 

**Mounting** Track mounting

LED Array 35,3W 3250 Im 3000K CRI 90 Lamps description

See reference number Luminaire luminous flux

Voltage (V) 120/270 **Environment** Indoor