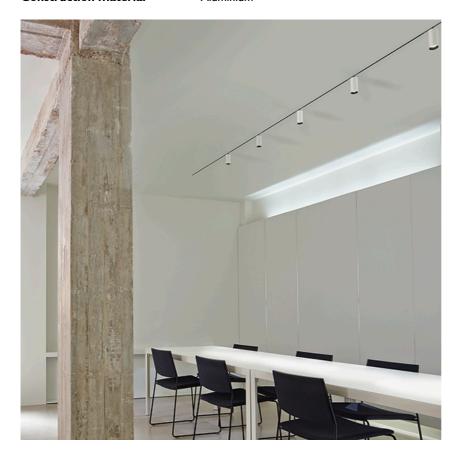

#### **PHYSICAL**

Spot diameter (mm) 75

Construction material Aluminium

UT Pro 175 On Board Dimmer Included designed by FLOS Architectural

Spotlight to be installed in Tracking Power profile with LED light source. I 20-270V power supply integrated.<nextline>

**UT Pro 175 On Board Dimmer Included** designed by FLOS Architectural

Spotlight to be installed in Tracking Power profile with LED light source. I 20-270V power supply integrated.<nextline>

09.7300.40 - 3664lm White 09.7300.14 - 3664lm Black