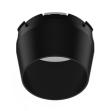

#### **PHYSICAL**

Spot diameter (mm) 75

Construction material Aluminium

UT Pro 175 On Board Dimmer Included designed by FLOS Architectural

Spotlight to be installed in Tracking Power profile with LED light source. I 20-270V power supply integrated.<nextline>

**UT Pro 175 On Board Dimmer Included** designed by FLOS Architectural

Spotlight to be installed in Tracking Power profile with LED light source. I 20-270V power supply integrated.<nextline>

09.7300.40 - 3664lm White 09.7300.14 - 3664lm Black