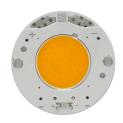

# **UT Pro 175 On Board Dimmer Included . Lamps**

**LED Array** 

Lamp category:

LED

Socket:

Special base

Lamp type:

LED Array