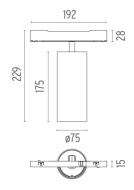

#### **PHYSICAL**

Spot diameter (mm) 75

Construction material Aluminium

UT Pro 175 On Board Dimmer Included designed by FLOS Architectural

Spotlight to be installed in Tracking Power profile with LED light source. I 20-270V power supply integrated.<nextline>

**UT Pro 175 On Board Dimmer Included** designed by FLOS Architectural

Spotlight to be installed in Tracking Power profile with LED light source. I 20-270V power supply integrated.<nextline>

09.7300.40 - 3664lm White 09.7300.14 - 3664lm Black