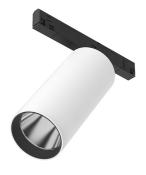

#### **PHYSICAL**

Spot diameter (mm) 75

Construction material Aluminium

UT Pro 175 On Board Dimmer Included designed by FLOS Architectural

Spotlight to be installed in Tracking Power profile with LED light source. I 20-270V power supply integrated.<nextline>

**UT Pro 175 On Board Dimmer Included** designed by FLOS Architectural

Spotlight to be installed in Tracking Power profile with LED light source. I 20-270V power supply integrated.<nextline>

09.7300.40 - 3664lm White 09.7300.14 - 3664lm Black