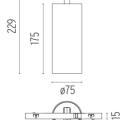

#### **PHYSICAL**

Spot diameter (mm) 75

Construction material Aluminium

UT Pro 175 On Board Dimmer Included designed by FLOS Architectural

Spotlight to be installed in Tracking Power profile with LED light source. I 20-270V power supply integrated.<nextline>