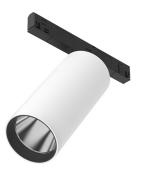

#### **PHYSICAL**

Spot diameter (mm) 75

Construction material Aluminium

UT Pro 175 On Board Dimmer Included designed by FLOS Architectural

Spotlight to be installed in Tracking Power profile with LED light source. I 20-270V power supply integrated.<nextline>

**UT Pro 175 On Board Dimmer Included** designed by FLOS Architectural

Spotlight to be installed in Tracking Power profile with LED light source. I 20-270V power supply integrated.<nextline>

09.7300.40 - 3664lm White 09.7300.14 - 3664lm Black