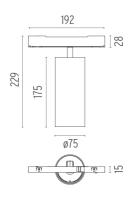

#### **PHYSICAL**

Spot diameter (mm) 75

Construction material Aluminium

UT Pro 175 On Board Dimmer Included designed by FLOS Architectural

Spotlight to be installed in Tracking Power profile with LED light source. I 20-270V power supply integrated.<nextline>

**UT Pro 175 On Board Dimmer Included** designed by FLOS Architectural

Spotlight to be installed in Tracking Power profile with LED light source. I 20-270V power supply integrated.<nextline>

09.7300.40 - 3664lm White 09.7300.14 - 3664lm Black