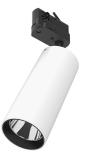

#### UT Pro 150 GA-69 On Board **Dimmer Included**

designed by FLOS Architectural

Spotlight to be installed in standard 3phase track with LED light source. 120-270V power supply integrated. nextline>

09.7276.40A - 1871Im White 09.7276.14A - 1871lm Black

# UT Pro 150 GA-69 On Board Dimmer Included

designed by FLOS Architectural

Spotlight to be installed in standard 3phase track with LED light source. 120-270V power supply integrated. nextline>

09.7276.40A - 1871Im White 09.7276.14A - 1871Im Black

# UT Pro 150 GA-69 On Board Dimmer Included

designed by FLOS Architectural

Spotlight to be installed in standard 3phase track with LED light source. I 20-270V power supply integrated.< nextline>

09.7276.40A - 1871Im White
09.7276.14A - 1871Im Black