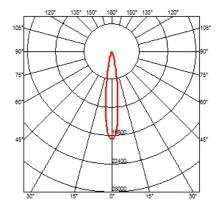

#### **OPTICAL**

Reflector finish Borosilicate glass reflector

**Aiming** Adjustable Light distribution symmetry Symmetric Beam angle 16° Spot