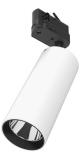

#### UT Pro 150 GA-69 On Board **Dimmer Included**

designed by FLOS Architectural

Spotlight to be installed in standard 3phase track with LED light source. 120-270V power supply integrated. nextline>

09.7276.40A - 1871Im White 09.7276.14A - 1871lm Black

# UT Pro 150 GA-69 On Board Dimmer Included

designed by FLOS Architectural

Spotlight to be installed in standard 3phase track with LED light source. 120-270V power supply integrated. nextline>

09.7276.40A - 1871Im White 09.7276.14A - 1871Im Black

# UT Pro 150 GA-69 On Board Dimmer Included

designed by FLOS Architectural

Spotlight to be installed in standard 3phase track with LED light source. I 20-270V power supply integrated.< nextline>

09.7276.40A - 1871Im White
09.7276.14A - 1871Im Black