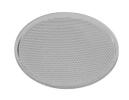

# **Optical**

08.8429.00

08.8431.00

08.8432.00

**Screening Crosspiece** 

**Elliptical Lens** 

Flood Lens

08.8428.00

Honeycomb

08.0526.00

**Snoot Shielding Cone** 