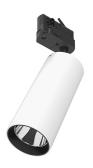

#### UT Pro 150 GA-69 On Board **Dimmer Included**

designed by FLOS Architectural

Spotlight to be installed in standard 3phase track with LED light source. 120-270V power supply integrated. nextline>

09.7276.40A - 1871Im White 09.7276.14A - 1871lm Black

# UT Pro 150 GA-69 On Board Dimmer Included

designed by FLOS Architectural

Spotlight to be installed in standard 3phase track with LED light source. 120-270V power supply integrated. nextline>

09.7276.40A - 1871Im White 09.7276.14A - 1871Im Black

# UT Pro 150 GA-69 On Board Dimmer Included

designed by FLOS Architectural

Spotlight to be installed in standard 3phase track with LED light source. I 20-270V power supply integrated.< nextline>

09.7276.40A - 1871Im White
09.7276.14A - 1871Im Black