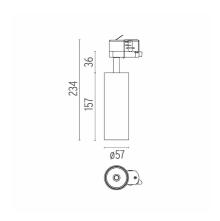

#### **PHYSICAL**

Spot diameter (mm) 57

**Construction material** Aluminium Weight (kg) 0,52