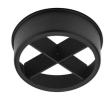

# **Optical**

08.8429.00

08.8431.00

08.8432.00

**Screening Crosspiece** 

**Elliptical Lens** 

Flood Lens

08.8428.00

Honeycomb

08.0526.00

**Snoot Shielding Cone** 