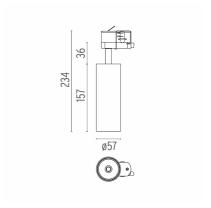

#### **PHYSICAL**

Spot diameter (mm) 57

**Construction material** Aluminium Weight (kg) 0,52

#### UT Pro 150 GA-69 On Board **Dimmer Included**

designed by FLOS Architectural

Spotlight to be installed in standard 3phase track with LED light source. 120-270V power supply integrated. nextline>

09.7276.40A - 1871Im White 09.7276.14A - 1871lm Black

# UT Pro 150 GA-69 On Board Dimmer Included

designed by FLOS Architectural

Spotlight to be installed in standard 3phase track with LED light source. 120-270V power supply integrated. nextline>

09.7276.40A - 1871Im White 09.7276.14A - 1871Im Black

# UT Pro 150 GA-69 On Board Dimmer Included

designed by FLOS Architectural

Spotlight to be installed in standard 3phase track with LED light source. I 20-270V power supply integrated.< nextline>

09.7276.40A - 1871Im White
09.7276.14A - 1871Im Black