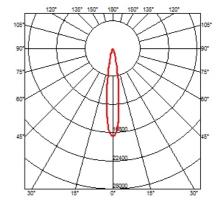

#### **OPTICAL**

Reflector finish Borosilicate glass reflector

**Aiming** Adjustable Light distribution symmetry Symmetric Beam angle 16° Spot