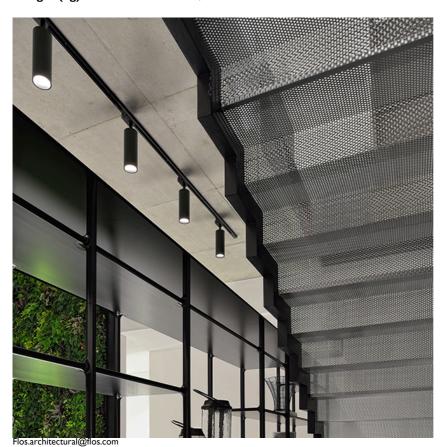

#### UT Pro 150 GA-69 On Board **Dimmer Included**

designed by FLOS Architectural

Spotlight to be installed in standard 3phase track with LED light source. 120-270V power supply integrated. nextline>

09.7276.40A - 1871Im White 09.7276.14A - 1871lm Black

# UT Pro 150 GA-69 On Board Dimmer Included

designed by FLOS Architectural

Spotlight to be installed in standard 3phase track with LED light source. 120-270V power supply integrated. nextline>

09.7276.40A - 1871Im White 09.7276.14A - 1871Im Black

# UT Pro 150 GA-69 On Board Dimmer Included

designed by FLOS Architectural

Spotlight to be installed in standard 3phase track with LED light source. I 20-270V power supply integrated.< nextline>

09.7276.40A - 1871Im White
09.7276.14A - 1871Im Black