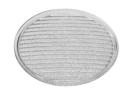

# **Optical**

08.8429.00

08.8431.00

08.8432.00

**Screening Crosspiece** 

**Elliptical Lens** 

Flood Lens

08.8428.00

Honeycomb

08.0526.00

**Snoot Shielding Cone** 