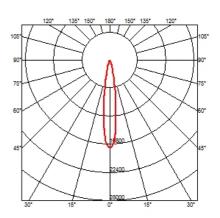

#### **OPTICAL**

Reflector finish Borosilicate glass reflector

**Aiming** Adjustable Light distribution symmetry Symmetric Beam angle 16° Spot