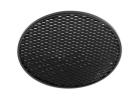

# **Optical**

08.8429.00

08.8431.00

08.8432.00

**Screening Crosspiece** 

**Elliptical Lens** 

Flood Lens

08.8428.00

Honeycomb

08.0526.00

**Snoot Shielding Cone** 