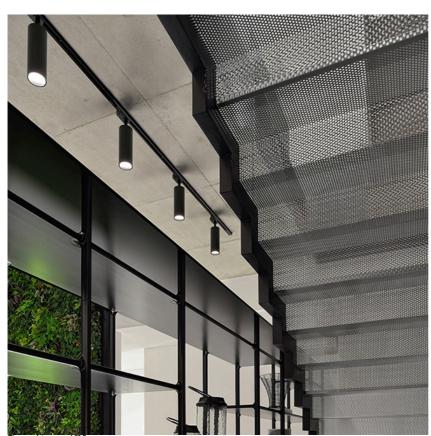

#### UT Pro 150 GA-69 On Board **Dimmer Included**

designed by FLOS Architectural

Spotlight to be installed in standard 3phase track with LED light source. 120-270V power supply integrated. nextline>

09.7274.40A - 2224lm White 09.7274.14A - 2224lm Black

## UT Pro 150 GA-69 On Board Dimmer Included

designed by FLOS Architectural

Spotlight to be installed in standard 3phase track with LED light source. I 20-270V power supply integrated.< nextline>

09.7274.40A - 2224lm White
09.7274.14A - 2224lm Black