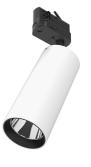

#### UT Pro 150 GA-69 On Board **Dimmer Included**

designed by FLOS Architectural

Spotlight to be installed in standard 3phase track with LED light source. 120-270V power supply integrated. nextline>

09.7274.40A - 2224lm White 09.7274.14A - 2224lm Black

## UT Pro 150 GA-69 On Board Dimmer Included

designed by FLOS Architectural

Spotlight to be installed in standard 3phase track with LED light source. I 20-270V power supply integrated.< nextline>

09.7274.40A - 2224lm White
09.7274.14A - 2224lm Black