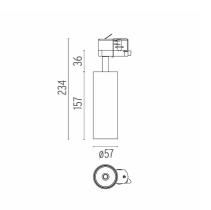

#### **PHYSICAL**

Spot diameter (mm) 57

**Construction material** Aluminium Weight (kg) 0,52

#### UT Pro 150 GA-69 On Board **Dimmer Included**

designed by FLOS Architectural

Spotlight to be installed in standard 3phase track with LED light source. 120-270V power supply integrated. nextline>

09.7274.40A - 2224lm White 09.7274.14A - 2224lm Black