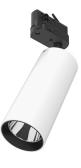

#### UT Pro 150 GA-69 On Board **Dimmer Included**

designed by FLOS Architectural

Spotlight to be installed in standard 3phase track with LED light source. 120-270V power supply integrated. nextline>

09.7274.40A - 2224lm White 09.7274.14A - 2224lm Black

## UT Pro 150 GA-69 On Board Dimmer Included

designed by FLOS Architectural

Spotlight to be installed in standard 3phase track with LED light source. I 20-270V power supply integrated.< nextline>

09.7274.40A - 2224lm White
09.7274.14A - 2224lm Black