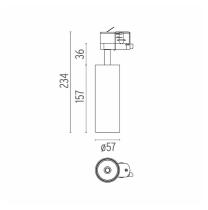

#### **PHYSICAL**

Spot diameter (mm) 57

**Construction material** Aluminium Weight (kg) 0,52

#### UT Pro 150 GA-69 On Board **Dimmer Included**

designed by FLOS Architectural

Spotlight to be installed in standard 3phase track with LED light source. 120-270V power supply integrated. nextline>

09.7274.40A - 2224lm White 09.7274.14A - 2224lm Black

## UT Pro 150 GA-69 On Board Dimmer Included

designed by FLOS Architectural

Spotlight to be installed in standard 3phase track with LED light source. I 20-270V power supply integrated.< nextline>

09.7274.40A - 2224lm White
09.7274.14A - 2224lm Black