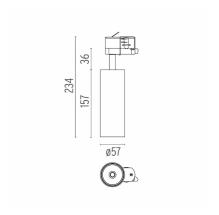

#### **PHYSICAL**

Spot diameter (mm) 57

**Construction material** Aluminium Weight (kg) 0,52