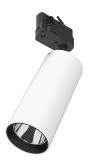

#### UT Pro 150 GA-69 On Board **Dimmer Included**

designed by FLOS Architectural

Spotlight to be installed in standard 3phase track with LED light source. 120-270V power supply integrated. nextline>

09.7274.40A - 2224lm White 09.7274.14A - 2224lm Black

## UT Pro 150 GA-69 On Board Dimmer Included

designed by FLOS Architectural

Spotlight to be installed in standard 3phase track with LED light source. I 20-270V power supply integrated.< nextline>

09.7274.40A - 2224lm White
09.7274.14A - 2224lm Black