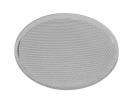

## **Optical**

08.8429.00

08.8431.00

08.8432.00

**Screening Crosspiece** 

Elliptical Lens

Flood Lens

08.8428.00

Honeycomb

08.0526.00

**Snoot Shielding Cone** 