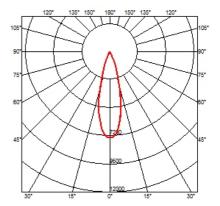

### **OPTICAL**

Reflector finish Borosilicate glass reflector

**Aiming** Adjustable Light distribution symmetry Symmetric Beam angle 28° Medium