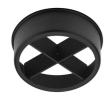

## **Optical**

08.8429.00

08.8431.00

08.8432.00

**Screening Crosspiece** 

Elliptical Lens

Flood Lens

08.8428.00

Honeycomb

08.0526.00

**Snoot Shielding Cone** 