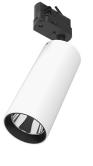

#### UT Pro 150 GA-69 On Board **Dimmer Included**

designed by FLOS Architectural

Spotlight to be installed in standard 3phase track with LED light source. 120-270V power supply integrated. nextline>

09.7272.40A - 2197lm White 09.7272.14A - 2197lm Black

# UT Pro 150 GA-69 On Board Dimmer Included

designed by FLOS Architectural

Spotlight to be installed in standard 3phase track with LED light source. I 20-270V power supply integrated.< nextline>

09.7272.40A - 2197lm

# UT Pro 150 GA-69 On Board Dimmer Included

designed by FLOS Architectural

Spotlight to be installed in standard 3phase track with LED light source. I 20-270V power supply integrated.< nextline>

09.7272.40A - 2197lm White
09.7272.14A - 2197lm Black