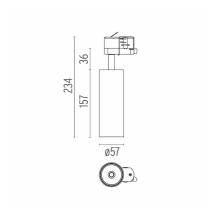

#### **PHYSICAL**

Spot diameter (mm) 57

**Construction material** Aluminium Weight (kg) 0,52