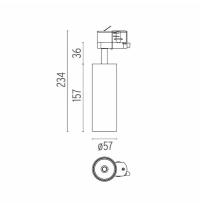

### **OPTICAL**

Reflector finish Borosilicate glass reflector

**Aiming** Adjustable Light distribution symmetry Symmetric Beam angle 28° Medium

#### **ELECTRICAL**

Transformer availability Included **Transformer mounting** Integral

Transformer type Electronic dimmable

Without **Emergency Insulation class** Class I

#### **PHYSICAL**

Spot diameter (mm) 57

**Construction material** Aluminium Weight (kg) 0,52