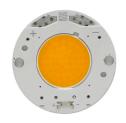

# UT Pro 150 GA-69 On Board Dimmer Included . Lamps

**LED Array** 

Lamp category:

LED

Socket:

Special base

Lamp type:

LED Array