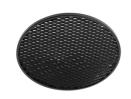

## **Optical**

08.8429.00

08.8431.00

08.8432.00

**Screening Crosspiece** 

Elliptical Lens

Flood Lens

08.8428.00

Honeycomb

08.0526.00

**Snoot Shielding Cone** 