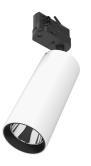

#### UT Pro 150 GA-69 On Board **Dimmer Included**

designed by FLOS Architectural

Spotlight to be installed in standard 3phase track with LED light source. 120-270V power supply integrated. nextline>

09.7272.40A - 2197lm White 09.7272.14A - 2197lm Black

# UT Pro 150 GA-69 On Board Dimmer Included

designed by FLOS Architectural

Spotlight to be installed in standard 3phase track with LED light source. I 20-270V power supply integrated.< nextline>

09.7272.40A - 2197lm

# UT Pro 150 GA-69 On Board Dimmer Included

designed by FLOS Architectural

Spotlight to be installed in standard 3phase track with LED light source. I 20-270V power supply integrated.< nextline>

09.7272.40A - 2197lm White
09.7272.14A - 2197lm Black