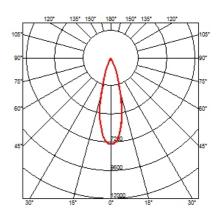

### **OPTICAL**

Reflector finish Borosilicate glass reflector

**Aiming** Adjustable Light distribution symmetry Symmetric Beam angle 28° Medium