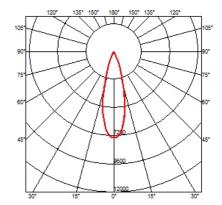

### **OPTICAL**

Reflector finish Borosilicate glass reflector

**Aiming** Adjustable Light distribution symmetry Symmetric Beam angle 28° Medium