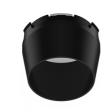

#### UT Pro 150 GA-69 On Board **Dimmer Included**

designed by FLOS Architectural

Spotlight to be installed in standard 3phase track with LED light source. 120-270V power supply integrated. nextline>

09.7272.40A - 2197lm White 09.7272.14A - 2197lm Black

# UT Pro 150 GA-69 On Board Dimmer Included

designed by FLOS Architectural

Spotlight to be installed in standard 3phase track with LED light source. I 20-270V power supply integrated.< nextline>

09.7272.40A - 2197lm

# UT Pro 150 GA-69 On Board Dimmer Included

designed by FLOS Architectural

Spotlight to be installed in standard 3phase track with LED light source. I 20-270V power supply integrated.< nextline>

09.7272.40A - 2197lm White
09.7272.14A - 2197lm Black