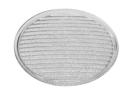

## **Optical**

08.8429.00

08.8431.00

08.8432.00

**Screening Crosspiece** 

Elliptical Lens

Flood Lens

08.8428.00

Honeycomb

08.0526.00

**Snoot Shielding Cone** 