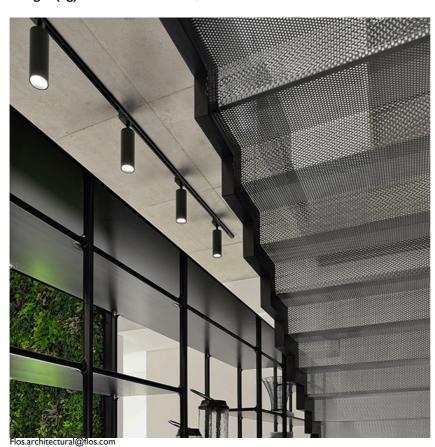

#### UT Pro 150 GA-69 On Board **Dimmer Included**

designed by FLOS Architectural

Spotlight to be installed in standard 3phase track with LED light source. 120-270V power supply integrated. nextline>

09.7272.40A - 2197lm White 09.7272.14A - 2197lm Black

# UT Pro 150 GA-69 On Board Dimmer Included

designed by FLOS Architectural

Spotlight to be installed in standard 3phase track with LED light source. I 20-270V power supply integrated.< nextline>

09.7272.40A - 2197lm

# UT Pro 150 GA-69 On Board Dimmer Included

designed by FLOS Architectural

Spotlight to be installed in standard 3phase track with LED light source. I 20-270V power supply integrated.< nextline>

09.7272.40A - 2197lm White
09.7272.14A - 2197lm Black