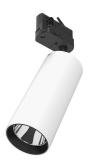

#### UT Pro 150 GA-69 On Board **Dimmer Included**

designed by FLOS Architectural

Spotlight to be installed in standard 3phase track with LED light source. 120-270V power supply integrated. nextline>

09.7271.40A - 1950lm White 09.7271.14A - 1950lm Black

# UT Pro 150 GA-69 On Board Dimmer Included

designed by FLOS Architectural

Spotlight to be installed in standard 3phase track with LED light source. I 20-270V power supply integrated.< nextline>

09.7271.40A - 1950lm White 09.7271.14A - 1950lm Black