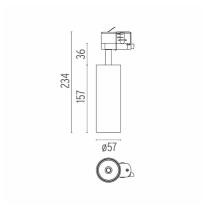

#### **PHYSICAL**

Spot diameter (mm) 57

**Construction material** Aluminium Weight (kg) 0,52