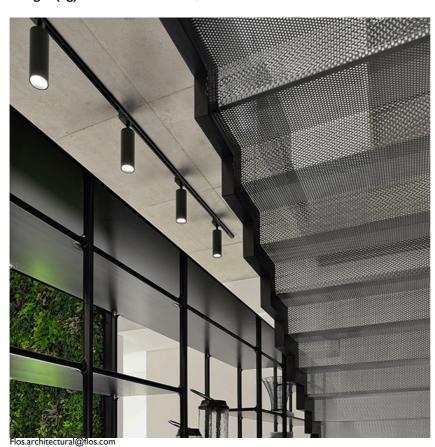

#### UT Pro 150 GA-69 On Board **Dimmer Included**

designed by FLOS Architectural

Spotlight to be installed in standard 3phase track with LED light source. 120-270V power supply integrated. nextline>

09.7271.40A - 1950lm White 09.7271.14A - 1950lm Black

# UT Pro 150 GA-69 On Board Dimmer Included

designed by FLOS Architectural

Spotlight to be installed in standard 3phase track with LED light source. I 20-270V power supply integrated.< nextline>

09.7271.40A - 1950lm White 09.7271.14A - 1950lm Black