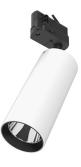

#### UT Pro 150 GA-69 On Board **Dimmer Included**

designed by FLOS Architectural

Spotlight to be installed in standard 3phase track with LED light source. 120-270V power supply integrated. nextline>

09.7271.40A - 1950lm White 09.7271.14A - 1950lm Black

# UT Pro 150 GA-69 On Board Dimmer Included

designed by FLOS Architectural

Spotlight to be installed in standard 3phase track with LED light source. I 20-270V power supply integrated.< nextline>

09.7271.40A - 1950lm White 09.7271.14A - 1950lm Black