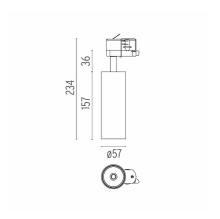

#### **PHYSICAL**

Spot diameter (mm) 57

**Construction material** Aluminium Weight (kg) 0,52