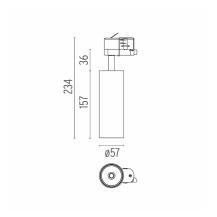

#### **PHYSICAL**

Spot diameter (mm) 57

**Construction material** Aluminium Weight (kg) 0,52