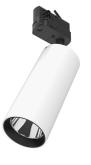

#### UT Pro 150 GA-69 On Board **Dimmer Included**

designed by FLOS Architectural

Spotlight to be installed in standard 3phase track with LED light source. 120-270V power supply integrated. nextline>

09.7271.40A - 1950lm White 09.7271.14A - 1950lm Black

# UT Pro 150 GA-69 On Board Dimmer Included

designed by FLOS Architectural

Spotlight to be installed in standard 3phase track with LED light source. I 20-270V power supply integrated.< nextline>

09.7271.40A - 1950lm White 09.7271.14A - 1950lm Black