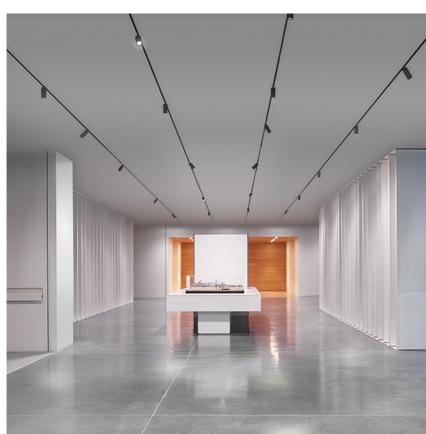

#### **PHYSICAL**

Spot diameter (mm) 57

Construction material Aluminium Weight (kg) 0,52

**UT Pro 150 On Board Dimmer Included** designed by FLOS Architectural

Spotlight to be installed in Tracking Power profile with LED light source. I 20-270V power supply integrated.<nextline>

# **UT Pro 150 On Board Dimmer Included . Lamps**

**LED Array** 

Lamp category:

LED

Socket:

Special base

Lamp type:

LED Array