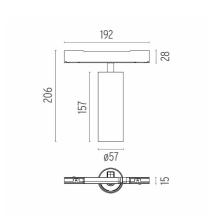

#### **PHYSICAL**

Spot diameter (mm) 57

Construction material Aluminium Weight (kg) 0,52

**UT Pro 150 On Board Dimmer Included** designed by FLOS Architectural

Spotlight to be installed in Tracking Power profile with LED light source. I 20-270V power supply integrated.<nextline>