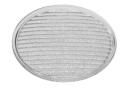

Honeycomb

08.0526.00

**Snoot Shielding Cone** 

**UT Pro 150 On Board Dimmer Included** designed by FLOS Architectural

Spotlight to be installed in Tracking Power profile with LED light source. I 20-270V power supply integrated.<nextline>