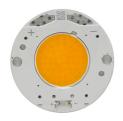

# **UT Pro 150 On Board Dimmer Included . Lamps**

**LED Array** 

Lamp category:

LED

Socket:

Special base

Lamp type:

LED Array

UT Pro 150 On Board Dimmer Included designed by FLOS Architectural

Spotlight to be installed in Tracking Power profile with LED light source. I 20-270V power supply integrated.<nextline>

09.7217.40A - 1816lm White 09.7217.14A - 1816lm Black