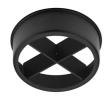

### **Optical**

08.8429.00

08.8431.00

08.8432.00

**Screening Crosspiece** 

**Elliptical Lens** 

Flood Lens

08.8428.00

Honeycomb

08.0526.00

**Snoot Shielding Cone** 

**UT Pro 150 On Board Dimmer Included** designed by FLOS Architectural

Spotlight to be installed in Tracking Power profile with LED light source. I 20-270V power supply integrated.<nextline>