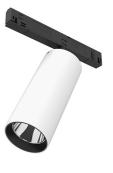

09.7217.40A - 1816lm White 09.7217.14A - 1816lm Black

UT Pro 150 On Board Dimmer Included designed by FLOS Architectural

Spotlight to be installed in Tracking Power profile with LED light source. I 20-270V power supply integrated.<nextline>

09.7217.40A - 1816lm White 09.7217.14A - 1816lm Black