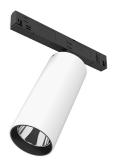

#### **UT PRO 150 ON BOARD DIMMER INCLUDED**

Number of heads

Mounting Track mounting

Lamps description LED Array 23,5W 1950 lm 3000K CRI 90

Luminaire luminous flux See reference number

Voltage (V) 120/270 Environment Indoor

#### **PHYSICAL**

Spot diameter (mm) 57

Construction material Aluminium Weight (kg) 0,52

**UT Pro 150 On Board Dimmer Included** designed by FLOS Architectural

Spotlight to be installed in Tracking Power profile with LED light source. I 20-270V power supply integrated.<nextline>

09.7217.40A - 1816lm White 09.7217.14A - 1816lm Black