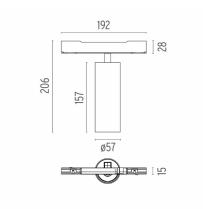

#### **PHYSICAL**

Spot diameter (mm) 57

Construction material Aluminium Weight (kg) 0,52

**UT Pro 150 On Board Dimmer Included** designed by FLOS Architectural

Spotlight to be installed in Tracking Power profile with LED light source. I 20-270V power supply integrated.<nextline>

#### **UT PRO 150 ON BOARD DIMMER INCLUDED**

Number of heads

Mounting Track mounting

Lamps description LED Array 23,5W 1950 lm 3000K CRI 90

Luminaire luminous flux See reference number

Voltage (V) 120/270 Environment Indoor