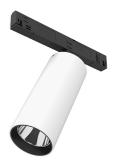

09.7216.40A - 1871lm White 09.7216.14A - 1871lm Black

**UT Pro 150 On Board Dimmer Included** designed by FLOS Architectural

Spotlight to be installed in Tracking Power profile with LED light source. I 20-270V power supply integrated.<nextline>

09.7216.40A - 1871lm White 09.7216.14A - 1871lm Black