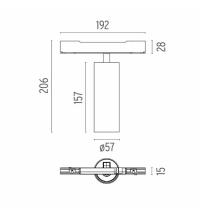

#### **PHYSICAL**

Spot diameter (mm) 57

**Construction material** Aluminium Weight (kg) 0,52

UT Pro 150 On Board Dimmer Included designed by FLOS Architectural

Spotlight to be installed in Tracking Power profile with LED light source. 120-270V power supply integrated. nextline>