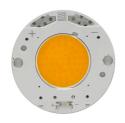

# UT Pro 150 On Board Dimmer Included . Lamps

**LED Array** 

Lamp category:

LED

Socket:

Special base

Lamp type:

LED Array