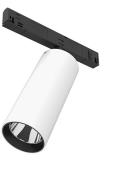

09.7216.40A - 1871lm White 09.7216.14A - 1871lm Black

**UT Pro 150 On Board Dimmer Included** designed by FLOS Architectural

Spotlight to be installed in Tracking Power profile with LED light source. I 20-270V power supply integrated.<nextline>

09.7216.40A - 1871lm White 09.7216.14A - 1871lm Black