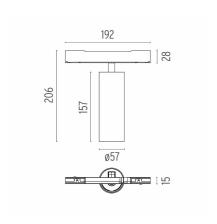

#### **PHYSICAL**

Spot diameter (mm) 57

**Construction material** Aluminium Weight (kg) 0,52

UT Pro 150 On Board Dimmer Included designed by FLOS Architectural

Spotlight to be installed in Tracking Power profile with LED light source. 120-270V power supply integrated. nextline>