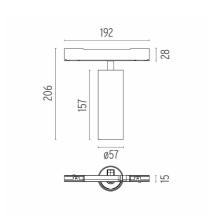

### **PHYSICAL**

Spot diameter (mm) 57

Construction material Aluminium Weight (kg) 0,52

UT Pro 150 On Board Dimmer Included designed by FLOS Architectural

Spotlight to be installed in Tracking Power profile with LED light source. I 20-270V power supply integrated.<nextline>