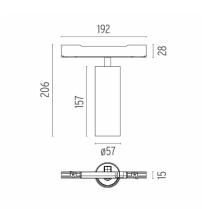

### **PHYSICAL**

Spot diameter (mm) 57

Construction material Aluminium Weight (kg) 0,52

UT Pro 150 On Board Dimmer Included designed by FLOS Architectural

Spotlight to be installed in Tracking Power profile with LED light source. I 20-270V power supply integrated.<nextline>