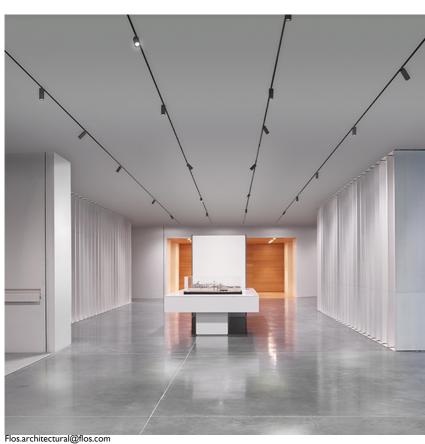

**UT Pro 150 On Board Dimmer Included** designed by FLOS Architectural

Spotlight to be installed in Tracking Power profile with LED light source. I 20-270V power supply integrated.<nextline>

09.7215.40A - 1915lm White
09.7215.14A - 1915lm Black