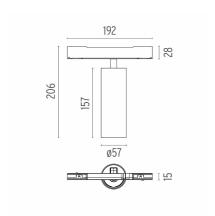

### **PHYSICAL**

Spot diameter (mm) 57

Construction material Aluminium Weight (kg) 0,52

UT Pro 150 On Board Dimmer Included designed by FLOS Architectural

Spotlight to be installed in Tracking Power profile with LED light source. I 20-270V power supply integrated.<nextline>