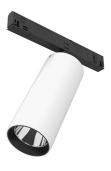

09.7215.40A - 1915lm White 09.7215.14A - 1915lm Black

**UT Pro 150 On Board Dimmer Included** designed by FLOS Architectural

Spotlight to be installed in Tracking Power profile with LED light source. I 20-270V power supply integrated.<nextline>

09.7215.40A - 1915lm White
09.7215.14A - 1915lm Black