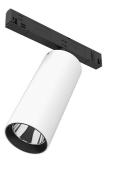

09.7215.40A - 1915lm White 09.7215.14A - 1915lm Black

**UT Pro 150 On Board Dimmer Included** designed by FLOS Architectural

Spotlight to be installed in Tracking Power profile with LED light source. I 20-270V power supply integrated.<nextline>

09.7215.40A - 1915lm White
09.7215.14A - 1915lm Black