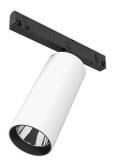

09.7215.40A - 1915lm White 09.7215.14A - 1915lm Black

**UT Pro 150 On Board Dimmer Included** designed by FLOS Architectural

Spotlight to be installed in Tracking Power profile with LED light source. I 20-270V power supply integrated.<nextline>

09.7215.40A - 1915lm White
09.7215.14A - 1915lm Black