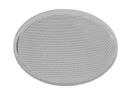

Honeycomb

08.0526.00

**Snoot Shielding Cone** 

**UT Pro 150 On Board Dimmer Included** designed by FLOS Architectural

Spotlight to be installed in Tracking Power profile with LED light source. I 20-270V power supply integrated.<nextline>