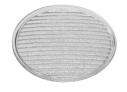

Honeycomb

08.0526.00

**Snoot Shielding Cone** 

**UT Pro 150 On Board Dimmer Included** designed by FLOS Architectural

Spotlight to be installed in Tracking Power profile with LED light source. I 20-270V power supply integrated.<nextline>