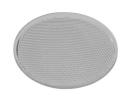

Honeycomb

08.0526.00

**Snoot Shielding Cone** 

**UT Pro 150 On Board Dimmer Included** designed by FLOS Architectural

Spotlight to be installed in Tracking Power profile with LED light source. I 20-270V power supply integrated.<nextline>