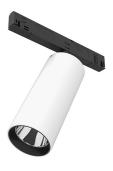

09.7213.40A - 1892lm White 09.7213.14A - 1892lm Black

**UT Pro 150 On Board Dimmer Included** designed by FLOS Architectural

Spotlight to be installed in Tracking Power profile with LED light source. I 20-270V power supply integrated.<nextline>

09.7213.40A - 1892lm White 09.7213.14A - 1892lm Black