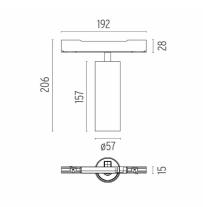

#### **PHYSICAL**

Spot diameter (mm) 57

**Construction material** Aluminium Weight (kg) 0,52

UT Pro 150 On Board Dimmer Included designed by FLOS Architectural

Spotlight to be installed in Tracking Power profile with LED light source. 120-270V power supply integrated. nextline>