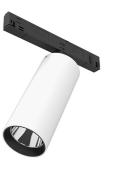

09.7213.40A - 1892lm White 09.7213.14A - 1892lm Black

**UT Pro 150 On Board Dimmer Included** designed by FLOS Architectural

Spotlight to be installed in Tracking Power profile with LED light source. I 20-270V power supply integrated.<nextline>

09.7213.40A - 1892lm White 09.7213.14A - 1892lm Black