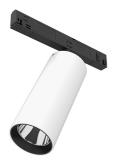

09.7213.40A - 1892lm White 09.7213.14A - 1892lm Black

**UT Pro 150 On Board Dimmer Included** designed by FLOS Architectural

Spotlight to be installed in Tracking Power profile with LED light source. I 20-270V power supply integrated.<nextline>

09.7213.40A - 1892lm White 09.7213.14A - 1892lm Black