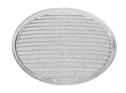

Honeycomb

08.0526.00

**Snoot Shielding Cone** 

**UT Pro 150 On Board Dimmer Included** designed by FLOS Architectural

Spotlight to be installed in Tracking Power profile with LED light source. I 20-270V power supply integrated.<nextline>