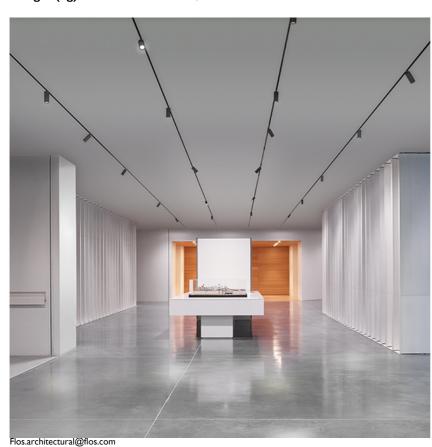

#### **PHYSICAL**

Spot diameter (mm) 57

**Construction material** Aluminium Weight (kg) 0,52

UT Pro 150 On Board Dimmer Included designed by FLOS Architectural

Spotlight to be installed in Tracking Power profile with LED light source. 120-270V power supply integrated. nextline>

Honeycomb

08.0526.00

**Snoot Shielding Cone** 

**UT Pro 150 On Board Dimmer Included** designed by FLOS Architectural

Spotlight to be installed in Tracking Power profile with LED light source. I 20-270V power supply integrated.<nextline>