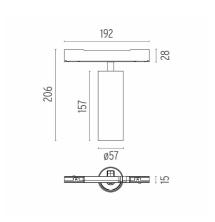

#### **PHYSICAL**

Spot diameter (mm) 57

**Construction material** Aluminium Weight (kg) 0,52

UT Pro 150 On Board Dimmer Included designed by FLOS Architectural

Spotlight to be installed in Tracking Power profile with LED light source. 120-270V power supply integrated. nextline>