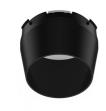

Honeycomb

08.0526.00

**Snoot Shielding Cone** 

**UT Pro 150 On Board Dimmer Included** designed by FLOS Architectural

Spotlight to be installed in Tracking Power profile with LED light source. I 20-270V power supply integrated.<nextline>