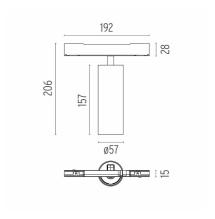

#### **UT PRO 150 ON BOARD DIMMER INCLUDED**

**Number of heads** 

**Mounting** Track mounting

LED Array 23,5W 2009 Im 4000K CRI 90 Lamps description

See reference number Luminaire luminous flux

Voltage (V) 120/270 **Environment** Indoor

#### **PHYSICAL**

Spot diameter (mm) 57

**Construction material** Aluminium Weight (kg) 0,52

UT Pro 150 On Board Dimmer Included designed by FLOS Architectural

Spotlight to be installed in Tracking Power profile with LED light source. 120-270V power supply integrated. nextline>