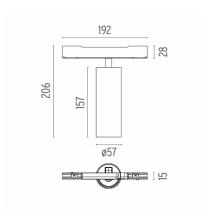

#### **PHYSICAL**

Spot diameter (mm) 57

Construction material Aluminium Weight (kg) 0,52

**UT Pro 150 On Board Dimmer Included** designed by FLOS Architectural

Spotlight to be installed in Tracking Power profile with LED light source. I 20-270V power supply integrated.<nextline>