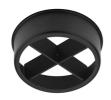

## **UT Pro 150 On Board Dimmer Included. Accessories**

## **Optical**

08.8429.00

08.8431.00

08.8432.00

**Screening Crosspiece** 

**Elliptical Lens** 

Flood Lens

08.8428.00

Honeycomb

08.0526.00

**Snoot Shielding Cone** 

**UT Pro 150 On Board Dimmer Included** designed by FLOS Architectural

Spotlight to be installed in Tracking Power profile with LED light source. I 20-270V power supply integrated.<nextline>