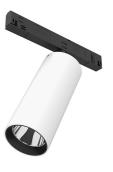

09.7212.40A - 2197lm White 09.7212.14A - 2197lm Black

**UT Pro 150 On Board Dimmer Included** designed by FLOS Architectural

Spotlight to be installed in Tracking Power profile with LED light source. I 20-270V power supply integrated.<nextline>

09.7212.40A - 2197lm White 09.7212.14A - 2197lm Black