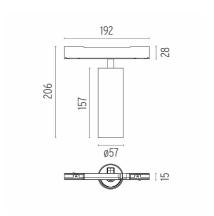

#### **PHYSICAL**

Spot diameter (mm) 57

Construction material Aluminium Weight (kg) 0,52

**UT Pro 150 On Board Dimmer Included** designed by FLOS Architectural

Spotlight to be installed in Tracking Power profile with LED light source. I 20-270V power supply integrated.<nextline>