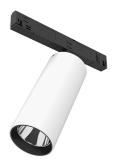

09.7212.40A - 2197lm White 09.7212.14A - 2197lm Black

**UT Pro 150 On Board Dimmer Included** designed by FLOS Architectural

Spotlight to be installed in Tracking Power profile with LED light source. I 20-270V power supply integrated.<nextline>

09.7212.40A - 2197lm White 09.7212.14A - 2197lm Black