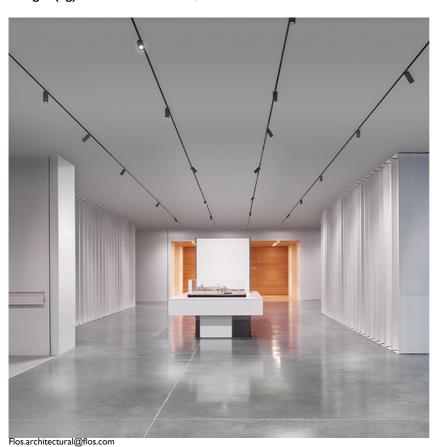

#### **PHYSICAL**

Spot diameter (mm) 57

Construction material Aluminium Weight (kg) 0,52

**UT Pro 150 On Board Dimmer Included** designed by FLOS Architectural

Spotlight to be installed in Tracking Power profile with LED light source. I 20-270V power supply integrated.<nextline>

Honeycomb

08.0526.00

**Snoot Shielding Cone** 

**UT Pro 150 On Board Dimmer Included** designed by FLOS Architectural

Spotlight to be installed in Tracking Power profile with LED light source. I 20-270V power supply integrated.<nextline>

**UT Pro 150 On Board Dimmer Included** designed by FLOS Architectural

Spotlight to be installed in Tracking Power profile with LED light source. I 20-270V power supply integrated.<nextline>

09.7212.40A - 2197lm White 09.7212.14A - 2197lm Black