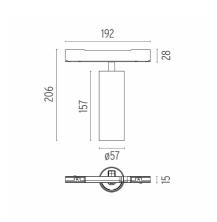

#### **PHYSICAL**

Spot diameter (mm) 57

Construction material Aluminium Weight (kg) 0,52

**UT Pro 150 On Board Dimmer Included** designed by FLOS Architectural

Spotlight to be installed in Tracking Power profile with LED light source. I 20-270V power supply integrated.<nextline>