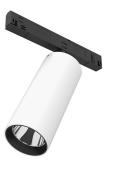

09.7211.40A - 1950lm White 09.7211.14A - 1950lm Black

**UT Pro 150 On Board Dimmer Included** designed by FLOS Architectural

Spotlight to be installed in Tracking Power profile with LED light source. I 20-270V power supply integrated.<nextline>

09.7211.40A - 1950lm White 09.7211.14A - 1950lm Black