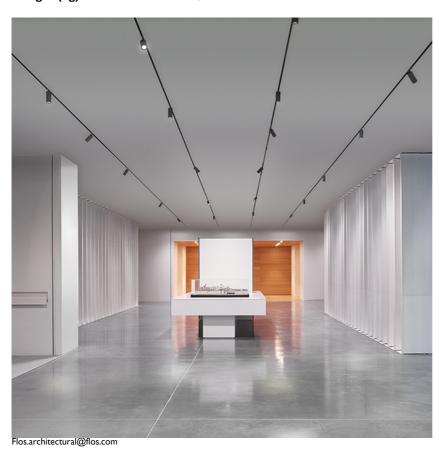

#### **PHYSICAL**

Spot diameter (mm) 57

Construction material Aluminium Weight (kg) 0,52

**UT Pro 150 On Board Dimmer Included** designed by FLOS Architectural

Spotlight to be installed in Tracking Power profile with LED light source. I 20-270V power supply integrated.<nextline>

**UT Pro 150 On Board Dimmer Included** designed by FLOS Architectural

Spotlight to be installed in Tracking Power profile with LED light source. I 20-270V power supply integrated.<nextline>

09.7211.40A - 1950lm White 09.7211.14A - 1950lm Black