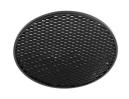

## **Optical**

08.8429.00

Screening Crosspiece

08.8431.00

08.8432.00

Elliptical Lens Flood Lens

08.8428.00

Honeycomb