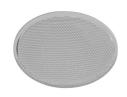

## **Optical**

08.8429.00

Screening Crosspiece

08.8431.00

08.8432.00

Elliptical Lens Flood Lens

08.8428.00

Honeycomb