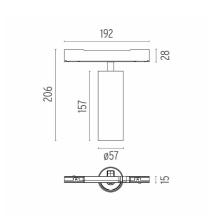

#### **PHYSICAL**

Spot diameter (mm) 57

Construction material Aluminium Weight (kg) 0,52

**UT Pro 150 On Board Dimmer Included** designed by FLOS Architectural

Spotlight to be installed in Tracking Power profile with LED light source. I 20-270V power supply integrated.<nextline>