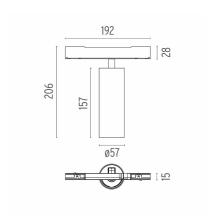

#### **PHYSICAL**

Spot diameter (mm) 57

Construction material Aluminium Weight (kg) 0,52

**UT Pro 150 On Board Dimmer Included** designed by FLOS Architectural

Spotlight to be installed in Tracking Power profile with LED light source. I 20-270V power supply integrated.<nextline>