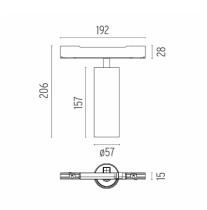

#### **PHYSICAL**

Spot diameter (mm) 57

Construction material Aluminium Weight (kg) 0,52

**UT Pro 150 On Board Dimmer Included** designed by FLOS Architectural

Spotlight to be installed in Tracking Power profile with LED light source. I 20-270V power supply integrated.<nextline>