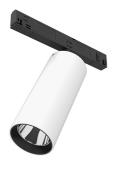

### **UT PRO 150 ON BOARD DIMMER INCLUDED**

Number of heads

**Mounting** Track mounting

Lamps description LED Array 23,5W 2009 lm 4000K CRI 90

Luminaire luminous flux See reference number

Voltage (V) 120/270 Environment Indoor

#### **PHYSICAL**

Spot diameter (mm) 57

Construction material Aluminium Weight (kg) 0,52

**UT Pro 150 On Board Dimmer Included** designed by FLOS Architectural

Spotlight to be installed in Tracking Power profile with LED light source. I 20-270V power supply integrated.<nextline>