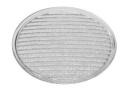

## **Optical**

08.8429.00

Screening Crosspiece

08.8431.00

08.8432.00

Elliptical Lens Flood Lens

08.8428.00

Honeycomb