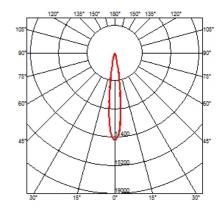

### **OPTICAL**

Reflector finish Borosilicate glass reflector

Aiming Adjustable
Light distribution symmetry Symmetric
Beam angle 16° Spot