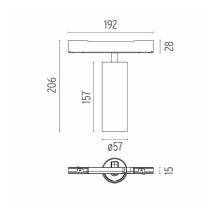

#### **PHYSICAL**

Spot diameter (mm) 57

Construction material Aluminium Weight (kg) 0,52

UT Pro 150 On Board Dimmer Included designed by FLOS Architectural

Spotlight to be installed in Tracking Power profile with LED light source. I 20-270V power supply integrated.<nextline>