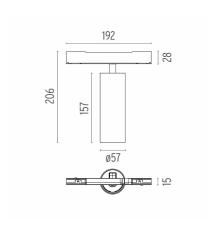

#### **PHYSICAL**

Spot diameter (mm) 57

Construction material Aluminium Weight (kg) 0,52

UT Pro 150 On Board Dimmer Included designed by FLOS Architectural

Spotlight to be installed in Tracking Power profile with LED light source. I 20-270V power supply integrated.<nextline>