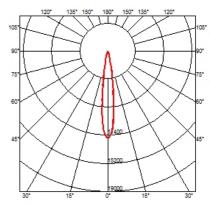

### **OPTICAL**

Reflector finish Borosilicate glass reflector

Aiming Adjustable
Light distribution symmetry Symmetric
Beam angle 16° Spot