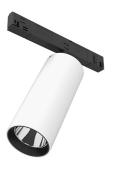

#### **PHYSICAL**

Spot diameter (mm) 57

Construction material Aluminium Weight (kg) 0,52

UT Pro 150 On Board Dimmer Included designed by FLOS Architectural

Spotlight to be installed in Tracking Power profile with LED light source. I 20-270V power supply integrated.<nextline>

#### **UT PRO 150 ON BOARD DIMMER INCLUDED**

Number of heads

Mounting Track mounting

Lamps description LED Array 23,5W 2300 lm 3000K CRI 80

Luminaire luminous flux See reference number

Voltage (V) 120/270 Environment Indoor