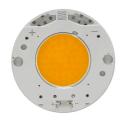

# **UT Pro 150 On Board Dimmer Included . Lamps**

**LED Array** 

Lamp category:

LED

Socket:

Special base

Lamp type:

LED Array