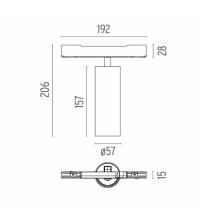

#### **PHYSICAL**

Spot diameter (mm) 57

Construction material Aluminium Weight (kg) 0,52

UT Pro 150 On Board Dimmer Included designed by FLOS Architectural

Spotlight to be installed in Tracking Power profile with LED light source. I 20-270V power supply integrated.<nextline>