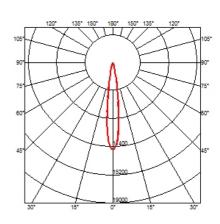

### **OPTICAL**

Reflector finish Borosilicate glass reflector

Aiming Adjustable
Light distribution symmetry Symmetric
Beam angle 16° Spot