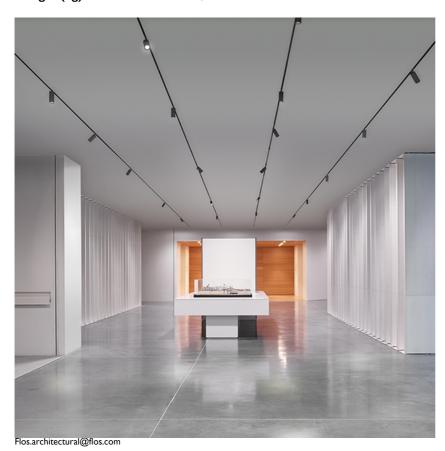

#### **PHYSICAL**

Spot diameter (mm) 57

Construction material Aluminium Weight (kg) 0,52

UT Pro 150 On Board Dimmer Included designed by FLOS Architectural

Spotlight to be installed in Tracking Power profile with LED light source. I 20-270V power supply integrated.<nextline>