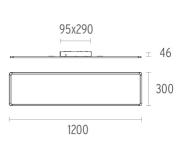

### SUPER FLAT SURFACE 120X30 DALI VERSION

| Number of heads         | I                                                                                                                     |
|-------------------------|-----------------------------------------------------------------------------------------------------------------------|
| Mounting                | Ceiling surface                                                                                                       |
| Lamps description       | Top LED 4000K CRI 80                                                                                                  |
| Luminaire luminous flux | Extreme Cut-off. See reference number                                                                                 |
| Voltage (V)             | 220/240                                                                                                               |
| Environment             | Indoor                                                                                                                |
| Notes                   | Total consumption of the system: 51W. Light source: max.<br>7660 lm. Luminous efficiency of luminaire: max. 151 lm/W. |

### PHYSICAL

**Construction material** Weight (kg)

Extruded aluminum or Injected aluminum 5,80

Super Flat Surface 120x30 Dali

Surface mounted general lighting LED

designed by FLOS Architectural

luminaire. Power supply included.