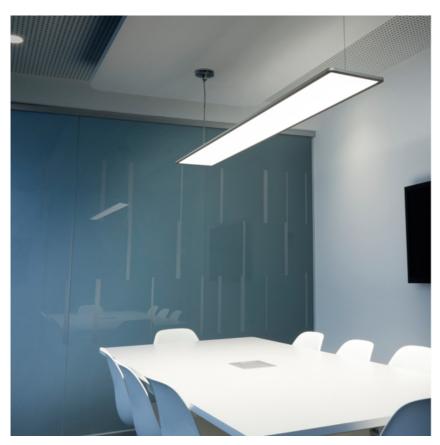

### PHYSICAL

**Construction material** Weight (kg)

Extruded aluminum or Injected aluminum 5,80

Super Flat Surface 120x30 Dali

Surface mounted general lighting LED

designed by FLOS Architectural

luminaire. Power supply included.

09.6041.14ADA - 3893Im Black

09.6041.30ADA - 3893Im White

09.6041.02ADA - 3893Im Grey

Version