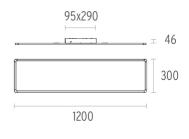

### PHYSICAL

**Construction material** Weight (kg)

Extruded aluminum or Injected aluminum 5,80

Super Flat Surface 120x30 Dali

Surface mounted general lighting LED

designed by FLOS Architectural

luminaire. Power supply included.