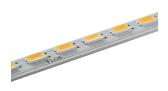

# Super Flat Surface 120x30 No Dimmable . Lamps

**Top LED** 

Lamp category:

LED

Socket:

Special base

Lamp type:

Top LED