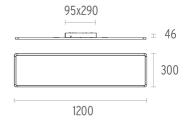

#### **SUPER FLAT SURFACE 120X30 NO DIMMABLE**

**Number of heads** 

**Mounting** Ceiling surface

Lamps description Top LED 4000K CRI 80

Luminaire luminous flux Extreme Cut-off. See reference number

Voltage (V) 220/240 **Environment** Indoor

#### **PHYSICAL**

**Construction material** Extruded aluminum or Injected aluminum

Weight (kg)

Super Flat Surface 120x30 No Dimmable designed by FLOS Architectural

Surface mounted general lighting LED luminaire. Power supply included.