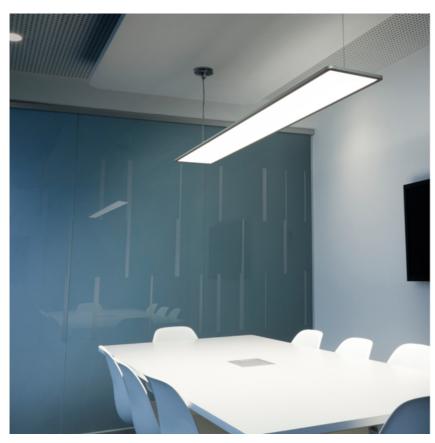

#### **PHYSICAL**

**Construction material** Extruded aluminum or Injected aluminum

Weight (kg)

Super Flat Surface 120x30 No Dimmable designed by FLOS Architectural

Surface mounted general lighting LED luminaire. Power supply included.

**Super Flat Surface 120x30 No Dimmable** designed by FLOS Architectural

Surface mounted general lighting LED luminaire. Power supply included.

09.6041.14A - 3893lm Black 09.6041.30A - 3893lm White