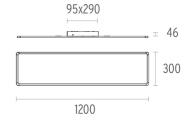

#### **PHYSICAL**

**Construction material** Extruded aluminum or Injected aluminum

Weight (kg)

Super Flat Surface 120x30 No Dimmable designed by FLOS Architectural

Surface mounted general lighting LED luminaire. Power supply included.