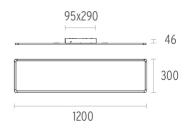

### SUPER FLAT SURFACE 120X30 DALI VERSION

| Number of heads         | 1                                                                                                                     |
|-------------------------|-----------------------------------------------------------------------------------------------------------------------|
| Mounting                | Ceiling surface                                                                                                       |
| Lamps description       | Top LED 3000K CRI 80                                                                                                  |
| Luminaire luminous flux | Extreme Cut-off. See reference number                                                                                 |
| Voltage (V)             | 220/240                                                                                                               |
| Environment             | Indoor                                                                                                                |
| Notes                   | Total consumption of the system: 51W. Light source: max.<br>6964 lm. Luminous efficiency of luminaire: max. 138 lm/W. |

#### PHYSICAL

**Construction material** Weight (kg)

Extruded aluminum or Injected aluminum 5,80