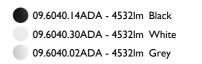

## Version designed by FLOS Architectural

Super Flat Surface 120x30 Dali

Surface mounted general lighting LED luminaire. Power supply included.

09.6040.14ADA - 4532Im Black 09.6040.30ADA - 4532lm White 09.6040.02ADA - 4532lm Grey