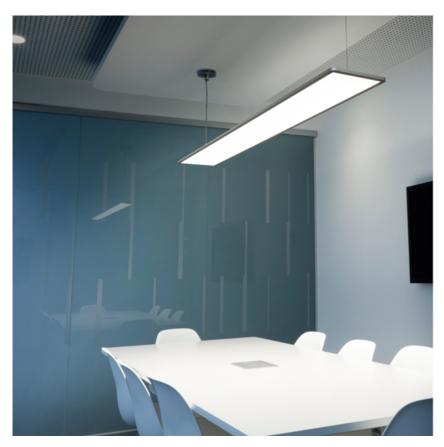

## Version designed by FLOS Architectural

Super Flat Surface 120x30 Dali

Surface mounted general lighting LED luminaire. Power supply included.

09.6040.14ADA - 4532Im Black 09.6040.30ADA - 4532lm White 09.6040.02ADA - 4532lm Grey