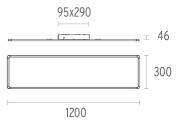

### SUPER FLAT SURFACE 120X30 DALI VERSION

| Number of heads         | 1                                                                                                                     |
|-------------------------|-----------------------------------------------------------------------------------------------------------------------|
| Mounting                | Ceiling surface                                                                                                       |
| Lamps description       | Top LED 3000K CRI 80                                                                                                  |
| Luminaire luminous flux | Extreme Cut-off. See reference number                                                                                 |
| Voltage (V)             | 220/240                                                                                                               |
| Environment             | Indoor                                                                                                                |
| Notes                   | Total consumption of the system: 51W. Light source: max.<br>6964 lm. Luminous efficiency of luminaire: max. 138 lm/W. |

#### PHYSICAL

**Construction material** Weight (kg)

Extruded aluminum or Injected aluminum 5,80