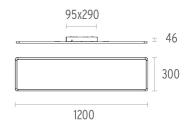

## SUPER FLAT SURFACE 120X30 NO DIMMABLE

| Number of heads         | 1                                                                                                                     |
|-------------------------|-----------------------------------------------------------------------------------------------------------------------|
| Mounting                | Ceiling surface                                                                                                       |
| Lamps description       | Top LED 3000K CRI 80                                                                                                  |
| Luminaire luminous flux | Extreme Cut-off. See reference number                                                                                 |
| Voltage (V)             | 220/240                                                                                                               |
| Environment             | Indoor                                                                                                                |
| Notes                   | Total consumption of the system: 51W. Light source: max.<br>6964 lm. Luminous efficiency of luminaire: max. 138 lm/W. |

#### PHYSICAL

Construction material Weight (kg) Extruded aluminum or Injected aluminum 5,80

Super Flat Surface 120x30 No Dimmable

Surface mounted general lighting LED

Black

White

Grey

designed by FLOS Architectural