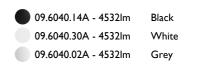

luminaire. Power supply included.

09.6040.14A - 4532lm

09.6040.30A - 4532lm

09.6040.02A - 4532Im