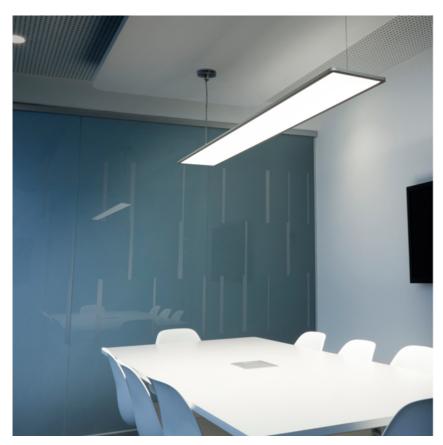

#### PHYSICAL

Construction material Weight (kg) Extruded aluminum or Injected aluminum 5,80

Super Flat Surface 120x30 No Dimmable

Surface mounted general lighting LED

Black

White

Grey

designed by FLOS Architectural