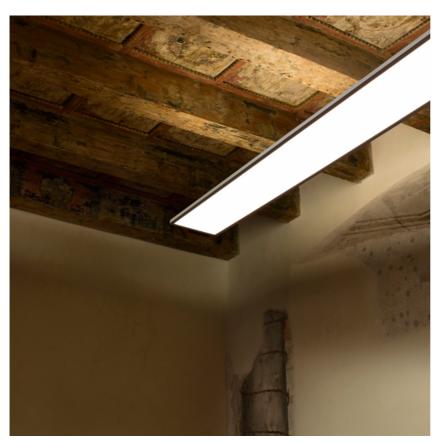

#### PHYSICAL

**Construction material** Weight (kg)

Extruded aluminum or Injected aluminum 4,88

Super Flat Surface 120x20 Dali

Surface mounted general lighting LED

designed by FLOS Architectural

luminaire. Power supply included.

#### Super Flat Surface 120x20 Dali Version . Lamps

Top LED Lamp category: LED Socket: Special base Lamp type: Top LED Super Flat Surface 120x20 Dali Version

designed by FLOS Architectural

Surface mounted general lighting LED luminaire. Power supply included.