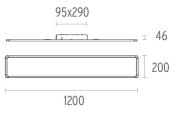

## SUPER FLAT SURFACE 120X20 DALI VERSION

| Number of heads         | 1                                                                                                                     |
|-------------------------|-----------------------------------------------------------------------------------------------------------------------|
| Mounting                | Ceiling surface                                                                                                       |
| Lamps description       | Top LED 4000K CRI 80                                                                                                  |
| Luminaire luminous flux | Extreme Cut-off. See reference number                                                                                 |
| Voltage (V)             | 220/240                                                                                                               |
| Environment             | Indoor                                                                                                                |
| Notes                   | Total consumption of the system: 52W. Light source: max.<br>7660 lm. Luminous efficiency of luminaire: max. 151 lm/W. |

#### PHYSICAL

**Construction material** Weight (kg)

Extruded aluminum or Injected aluminum 4,88

Super Flat Surface 120x20 Dali

Surface mounted general lighting LED

designed by FLOS Architectural

luminaire. Power supply included.