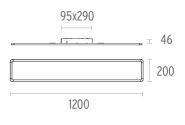

#### PHYSICAL

**Construction material** Weight (kg)

Extruded aluminum or Injected aluminum 4,88

Super Flat Surface 120x20 Dali

Surface mounted general lighting LED

designed by FLOS Architectural

luminaire. Power supply included.