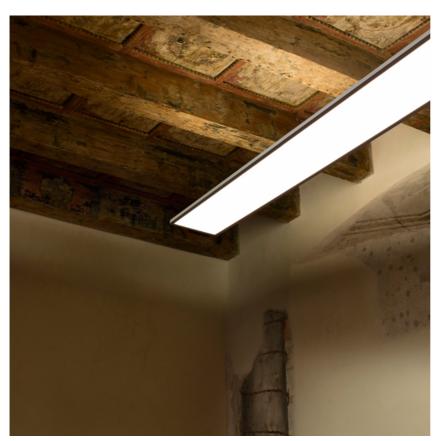

#### PHYSICAL

Construction material Weight (kg) Extruded aluminum or Injected aluminum 4,88

Super Flat Surface 120x20 Dali

Surface mounted general lighting LED

designed by FLOS Architectural

luminaire. Power supply included.

### Super Flat Surface 120x20 Dali Version . Lamps

Top LED Lamp category: LED Socket: Special base Lamp type: Top LED Super Flat Surface 120x20 Dali Version

designed by FLOS Architectural

Surface mounted general lighting LED luminaire. Power supply included.