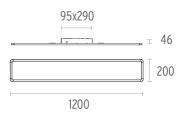

#### PHYSICAL

Construction material Weight (kg) Extruded aluminum or Injected aluminum 4,88

Super Flat Surface 120x20 Dali

Surface mounted general lighting LED

designed by FLOS Architectural

luminaire. Power supply included.