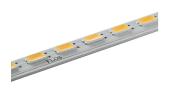

#### PHYSICAL

Construction material Weight (kg) Extruded aluminum or Injected aluminum 4,88

Super Flat Surface 120x20 Dali

Surface mounted general lighting LED

designed by FLOS Architectural

luminaire. Power supply included.