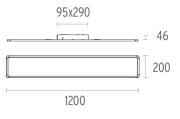

#### PHYSICAL

Construction material Weight (kg) Extruded aluminum or Injected aluminum 4,88

Super Flat Surface 120x20 Dali

Surface mounted general lighting LED

designed by FLOS Architectural

luminaire. Power supply included.

# SUPER FLAT SURFACE 120X20 DALI VERSION

| Number of heads         | I                                                                                                                    |
|-------------------------|----------------------------------------------------------------------------------------------------------------------|
| Mounting                | Ceiling surface                                                                                                      |
| Lamps description       | Top LED 3000K CRI 80                                                                                                 |
| Luminaire luminous flux | Extreme Cut-off. See reference number                                                                                |
| Voltage (V)             | 220/240                                                                                                              |
| Environment             | Indoor                                                                                                               |
| Notes                   | Total consumption of the system: 52W. Light source: max.<br>6964 lm. Luminous efficiency of luminaire: max. 138 lm/W |