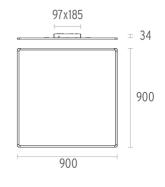

### SUPER FLAT SURFACE 90X90 DALI VERSION

| Number of heads         | 1                                                                                                                     |
|-------------------------|-----------------------------------------------------------------------------------------------------------------------|
| Mounting                | Ceiling surface                                                                                                       |
| Lamps description       | Top LED 4000K CRI 80                                                                                                  |
| Luminaire luminous flux | Extreme Cut-off. See reference number                                                                                 |
| Voltage (V)             | 220/240                                                                                                               |
| Environment             | Indoor                                                                                                                |
| Notes                   | Total consumption of the system: 52W. Light source: max.<br>7660 lm. Luminous efficiency of luminaire: max. 151 lm/W. |

### PHYSICAL

Construction material Weight (kg)

Extruded aluminum or Injected aluminum 9,90

Super Flat Surface 90x90 Dali Version designed by FLOS Architectural

Surface mounted general lighting LED luminaire. Power supply included.