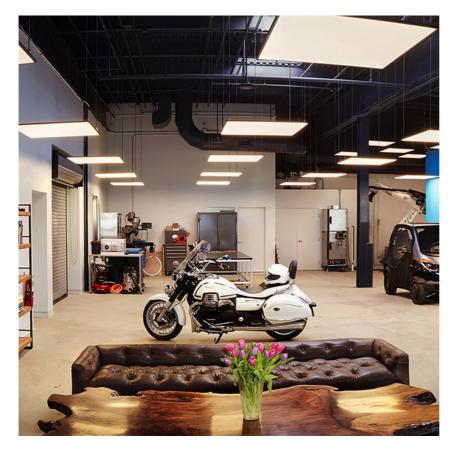

### PHYSICAL

Construction material Weight (kg)

Extruded aluminum or Injected aluminum 9,90

Super Flat Surface 90x90 Dali Version designed by FLOS Architectural

Surface mounted general lighting LED luminaire. Power supply included.

09.6021.14ADA - 3977lm Black 09.6021.30ADA - 3977lm White 09.6021.02ADA - 3977lm Grey