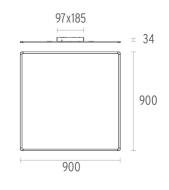

### SUPER FLAT SURFACE 90X90 DALI VERSION

| Number of heads         | 1                                                                                                                     |
|-------------------------|-----------------------------------------------------------------------------------------------------------------------|
| Mounting                | Ceiling surface                                                                                                       |
| Lamps description       | Top LED 4000K CRI 80                                                                                                  |
| Luminaire luminous flux | Extreme Cut-off. See reference number                                                                                 |
| Voltage (V)             | 220/240                                                                                                               |
| Environment             | Indoor                                                                                                                |
| Notes                   | Total consumption of the system: 52W. Light source: max.<br>7660 lm. Luminous efficiency of luminaire: max. 151 lm/W. |

### PHYSICAL

Construction material Weight (kg)

Extruded aluminum or Injected aluminum 9,90

Super Flat Surface 90x90 Dali Version designed by FLOS Architectural

Surface mounted general lighting LED luminaire. Power supply included.