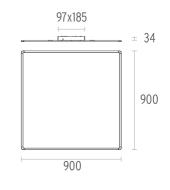

#### SUPER FLAT SURFACE 90X90 NO DIMMABLE

| Number of heads         | 1                                                                                                                     |
|-------------------------|-----------------------------------------------------------------------------------------------------------------------|
| Mounting                | Ceiling surface                                                                                                       |
| Lamps description       | Top LED 4000K CRI 80                                                                                                  |
| Luminaire luminous flux | Extreme Cut-off. See reference number                                                                                 |
| Voltage (V)             | 220/240                                                                                                               |
| Environment             | Indoor                                                                                                                |
| Notes                   | Total consumption of the system: 52W. Light source: max.<br>7660 lm. Luminous efficiency of luminaire: max. 151 lm/W. |

#### PHYSICAL

Construction material Weight (kg) Extruded aluminum or Injected aluminum 9,90

Super Flat Surface 90x90 No Dimmable designed by FLOS Architectural

Surface mounted general lighting LED luminaire. Power supply included.