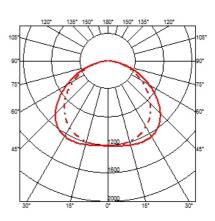

Protection glass

Fixed

124°

Included

Integral

Electronic

Without

Class I

Symmetric

### OPTICAL

Light controller description Aiming Light distribution symmetry Beam angle