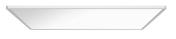

#### SUPER FLAT SURFACE 90X90 NO DIMMABLE

| Number of heads         | 1                                                                                                                     |
|-------------------------|-----------------------------------------------------------------------------------------------------------------------|
| Mounting                | Ceiling surface                                                                                                       |
| Lamps description       | Top LED 4000K CRI 80                                                                                                  |
| Luminaire luminous flux | Extreme Cut-off. See reference number                                                                                 |
| Voltage (V)             | 220/240                                                                                                               |
| Environment             | Indoor                                                                                                                |
| Notes                   | Total consumption of the system: 52W. Light source: max.<br>7660 lm. Luminous efficiency of luminaire: max. 151 lm/W. |

#### PHYSICAL

Construction material Weight (kg) Extruded aluminum or Injected aluminum 9,90

Super Flat Surface 90x90 No Dimmable designed by FLOS Architectural

Surface mounted general lighting LED luminaire. Power supply included.

## Super Flat Surface 90x90 No Dimmable designed by FLOS Architectural

Surface mounted general lighting LED luminaire. Power supply included.