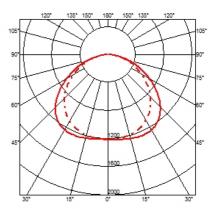

Protection glass

Fixed

124°

Included

Integral

Electronic

Without

Class I

Symmetric

### OPTICAL

Light controller description Aiming Light distribution symmetry Beam angle