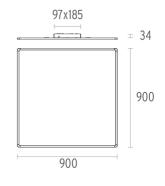

#### SUPER FLAT SURFACE 90X90 NO DIMMABLE

| Number of heads         | 1                                                                                                                     |
|-------------------------|-----------------------------------------------------------------------------------------------------------------------|
| Mounting                | Ceiling surface                                                                                                       |
| Lamps description       | Top LED 4000K CRI 80                                                                                                  |
| Luminaire luminous flux | Extreme Cut-off. See reference number                                                                                 |
| Voltage (V)             | 220/240                                                                                                               |
| Environment             | Indoor                                                                                                                |
| Notes                   | Total consumption of the system: 52W. Light source: max.<br>7660 lm. Luminous efficiency of luminaire: max. 151 lm/W. |

#### PHYSICAL

Construction material Weight (kg) Extruded aluminum or Injected aluminum 9,90

Super Flat Surface 90x90 No Dimmable designed by FLOS Architectural

Surface mounted general lighting LED luminaire. Power supply included.

## Super Flat Surface 90x90 No Dimmable designed by FLOS Architectural

Surface mounted general lighting LED luminaire. Power supply included.