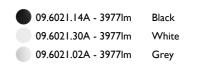

| 09.6021.14A - 3977lm | Black |
|----------------------|-------|
| 09.6021.30A - 3977Im | White |
| 09.6021.02A - 3977lm | Grey  |