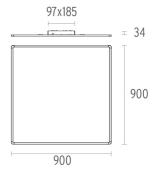

## **SUPER FLAT SURFACE 90X90 NO DIMMABLE**

**Number of heads** 

**Mounting** Ceiling surface

Lamps description Top LED 3000K CRI 80

Luminaire luminous flux Extreme Cut-off. See reference number

Voltage (V) 220/240 **Environment** Indoor

## **PHYSICAL**

**Construction material** Extruded aluminum or Injected aluminum

9,90 Weight (kg)

Super Flat Surface 90x90 No Dimmable designed by FLOS Architectural

Surface mounted general lighting LED luminaire. Power supply included.