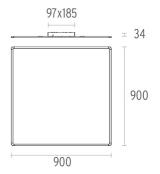

## **SUPER FLAT SURFACE 90X90 NO DIMMABLE**

**Number of heads** 

**Mounting** Ceiling surface

Lamps description Top LED 3000K CRI 80

Luminaire luminous flux Extreme Cut-off. See reference number

Voltage (V) 220/240 **Environment** Indoor

## **PHYSICAL**

**Construction material** Extruded aluminum or Injected aluminum

9,90 Weight (kg)

Super Flat Surface 90x90 No Dimmable designed by FLOS Architectural

Surface mounted general lighting LED luminaire. Power supply included.