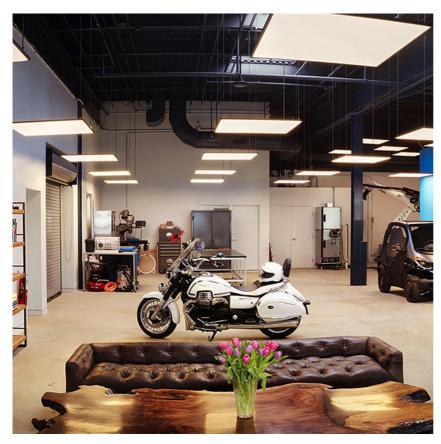

## **PHYSICAL**

**Construction material** Extruded aluminum or Injected aluminum

9,90 Weight (kg)

Super Flat Surface 90x90 No Dimmable designed by FLOS Architectural

Surface mounted general lighting LED luminaire. Power supply included.

Super Flat Surface 90x90 No Dimmable designed by FLOS Architectural

Surface mounted general lighting LED luminaire. Power supply included.

09.6020.14A - 4630lm Black 09.6020.30A - 4630lm White 09.6020.02A - 4630lm Grey