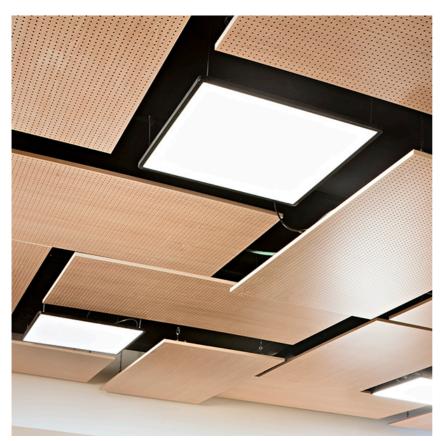

### PHYSICAL

Construction material Weight (kg) Extruded aluminum or Injected aluminum 5,30

Super Flat Surface 60x60 Dali Version designed by FLOS Architectural

Surface mounted general lighting LED luminaire. Power supply included.

### Super Flat Surface 60x60 Dali Version . Lamps

Top LED Lamp category: LED Socket: Special base Lamp type: Top LED

Super Flat Surface 60x60 Dali Version designed by FLOS Architectural

Surface mounted general lighting LED luminaire. Power supply included.