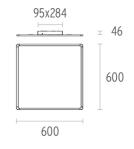

### PHYSICAL

Construction material Weight (kg) Extruded aluminum or Injected aluminum 5,30

Super Flat Surface 60x60 Dali Version designed by FLOS Architectural

Surface mounted general lighting LED luminaire. Power supply included.

### Super Flat Surface 60x60 Dali Version . Lamps

Top LED Lamp category: LED Socket: Special base Lamp type: Top LED

Super Flat Surface 60x60 Dali Version designed by FLOS Architectural

Surface mounted general lighting LED luminaire. Power supply included.