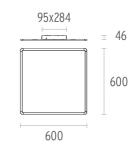

## SUPER FLAT SURFACE 60X60 DALI VERSION

| Number of heads         | 1                                                                                                                  |
|-------------------------|--------------------------------------------------------------------------------------------------------------------|
| Mounting                | Ceiling surface                                                                                                    |
| Lamps description       | Top LED 4000K CRI 80                                                                                               |
| Luminaire luminous flux | Extreme Cut-off. See reference number                                                                              |
| Voltage (V)             | 220/240                                                                                                            |
| Environment             | Indoor                                                                                                             |
| Notes                   | Total consumption of the system: 42W. Light source: max. 5303 lm. Luminous efficiency of luminaire: max. 126 lm/W. |

### PHYSICAL

Construction material Weight (kg) Extruded aluminum or Injected aluminum 5,30

Super Flat Surface 60x60 Dali Version designed by FLOS Architectural

Surface mounted general lighting LED luminaire. Power supply included.