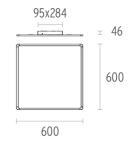

#### SUPER FLAT SURFACE 60X60 NO DIMMABLE

| Number of heads         | I                                                                                                                  |
|-------------------------|--------------------------------------------------------------------------------------------------------------------|
| Mounting                | Ceiling surface                                                                                                    |
| Lamps description       | Top LED 4000K CRI 80                                                                                               |
| Luminaire luminous flux | Extreme Cut-off. See reference number                                                                              |
| Voltage (V)             | 220/240                                                                                                            |
| Environment             | Indoor                                                                                                             |
| Notes                   | Total consumption of the system: 42W. Light source: max. 5303 lm. Luminous efficiency of luminaire: max. 126 lm/W. |

#### PHYSICAL

Construction material Weight (kg) Extruded aluminum or Injected aluminum 5,30

Super Flat Surface 60x60 No Dimmable designed by FLOS Architectural

Surface mounted general lighting LED luminaire. Power supply included.