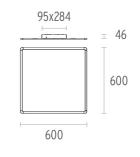

#### SUPER FLAT SURFACE 60X60 NO DIMMABLE

| Number of heads         | I                                                                                                                  |
|-------------------------|--------------------------------------------------------------------------------------------------------------------|
| Mounting                | Ceiling surface                                                                                                    |
| Lamps description       | Top LED 4000K CRI 80                                                                                               |
| Luminaire luminous flux | Extreme Cut-off. See reference number                                                                              |
| Voltage (V)             | 220/240                                                                                                            |
| Environment             | Indoor                                                                                                             |
| Notes                   | Total consumption of the system: 42W. Light source: max. 5303 lm. Luminous efficiency of luminaire: max. 126 lm/W. |

#### PHYSICAL

Construction material Weight (kg) Extruded aluminum or Injected aluminum 5,30

Super Flat Surface 60x60 No Dimmable designed by FLOS Architectural

Surface mounted general lighting LED luminaire. Power supply included.