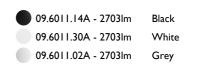

| <b>09.6011.14A - 2703lm</b> | Black |
|-----------------------------|-------|
| 09.6011.30A - 2703lm        | White |
| 09.6011.02A - 2703lm        | Grey  |