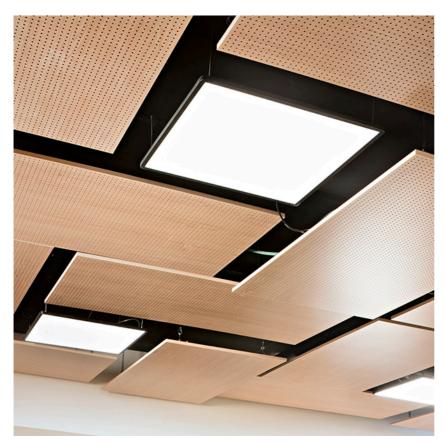

#### PHYSICAL

Construction material Weight (kg) Extruded aluminum or Injected aluminum 5,30

Super Flat Surface 60x60 No Dimmable designed by FLOS Architectural

Surface mounted general lighting LED luminaire. Power supply included.

## Super Flat Surface 60x60 No Dimmable designed by FLOS Architectural

Surface mounted general lighting LED luminaire. Power supply included.