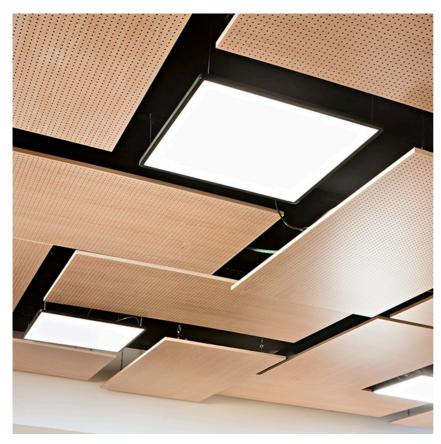

#### **PHYSICAL**

Construction material Extruded aluminum or Injected aluminum

**Weight (kg)** 5,30

**Super Flat Surface 60x60 Dali Version** designed by FLOS Architectural

Surface mounted general lighting LED luminaire. Power supply included.

**Super Flat Surface 60x60 Dali Version** designed by FLOS Architectural

Surface mounted general lighting LED luminaire. Power supply included.

9.6010.14ADA - 3147lm Black

09.6010.30ADA - 3147lm White

09.6010.02ADA - 3147lm Grey