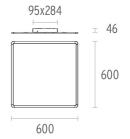

#### **SUPER FLAT SURFACE 60X60 DALI VERSION**

Number of heads

**Mounting** Ceiling surface

Lamps description Top LED 3000K CRI 80

**Luminaire luminous flux** Extreme Cut-off. See reference number

Voltage (V) 220/240 Environment Indoor

#### **PHYSICAL**

Construction material Extruded aluminum or Injected aluminum

**Weight (kg)** 5,30

**Super Flat Surface 60x60 Dali Version** designed by FLOS Architectural

Surface mounted general lighting LED luminaire. Power supply included.

**Super Flat Surface 60x60 Dali Version** designed by FLOS Architectural

Surface mounted general lighting LED luminaire. Power supply included.

9.6010.14ADA - 3147lm Black

09.6010.30ADA - 3147lm White

09.6010.02ADA - 3147lm Grey