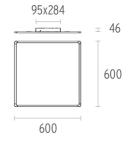

#### **PHYSICAL**

Construction material Extruded aluminum or Injected aluminum

**Weight (kg)** 5,30

**Super Flat Surface 60x60 Dali Version** designed by FLOS Architectural

Surface mounted general lighting LED luminaire. Power supply included.